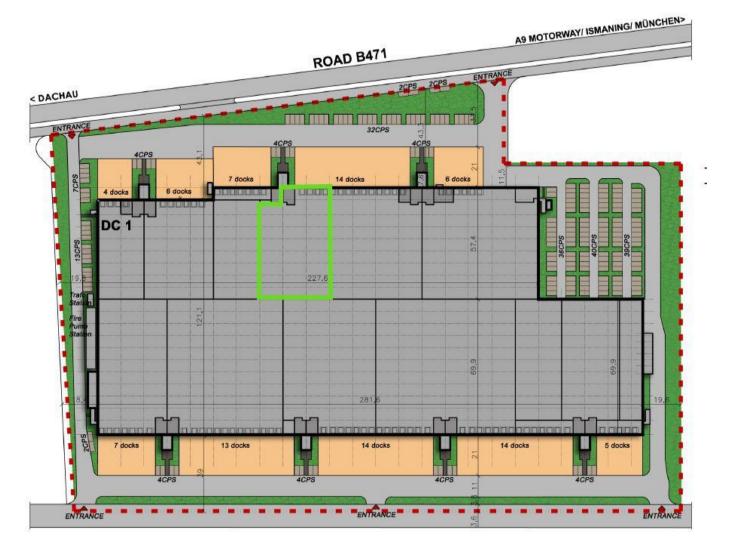

Der Park umfasst eine Gesamtgröße von 41.427 qm und ist in mehrere Units unterteilt. Eine Unit mit einer Hallengröße von 1.999 qm steht ab Dezember 2025 zur Verfügung.

### **SPEZIFIKATIONEN**

|           | Unit 3.3             |
|-----------|----------------------|
| Lager     | 1.907 m <sup>2</sup> |
| Büro      | 92 m²                |
| Gesamt    | 1.999 m <sup>2</sup> |
| Verfügbar | 01.12.2025           |

### Lagerhalle:

- •Lichte Höhe: 12,2 m
- •Stützenraster: 12 m x 24 m
- •Brandmeldeanlage nach VdS-Richtlinien
- Flächenlast Bodenplatte: 50 kN/qm
- •Rampentore (mit Überladebrücke): 1
- •Heizung: 12° C direkt befeuerte Gasdunkelstrahler
- •Beleuchtung: T8/T5 Langfeldleuchten
- Lager: 200 lux
- Kommissionierzone: 200 lux