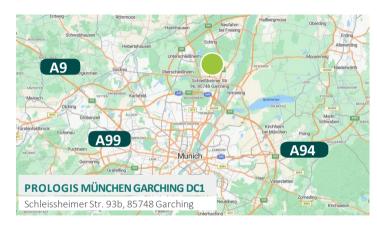

### **PROLOGIS PARK GARCHING DC1**

Der Prologis Park München Garching hat eine gute Lage im Nord- Osten von München mit schnellen Verbindungen zur A9, A99 und A92 sowie zum Franz Josef Strauß Flughafen im Erdinger Moos.

### **ENTFERNUNGEN**

| Bahnhof:          | 2,5 km       |
|-------------------|--------------|
| Autobahnen:       | A9, A92, A99 |
| Bushaltestelle:   | 200 m        |
| München Mitte:    | 17 km        |
| Flughafen München | 22 km        |

### BALLUNGSGEBIET

| 70 km      | 17 KM   | 225 KM    |
|------------|---------|-----------|
| Ingolstadt | München | Stuttgart |