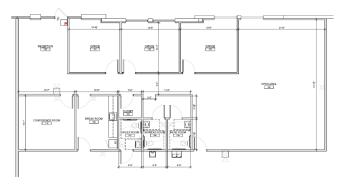

NW 115<sup>th</sup> Avenue and NW 122<sup>nd</sup> Street, Medley, FL, just east of Florida's Turnpike and south of Okeechobee Road.

#### FACILITY

- Suite 300 22,838 sf available with 2,400 sf of office space
- 30' clear ceiling height; 210' building depth
- 54' W column spacing, typical with a 60' speed bay
- 130' non-shared truck court
- 6 dock high doors + 1 ramp
- ESFR sprinkler system; T-5 lighting; climatized warehouse
- Impact glass; clerestory dock area windows
- 1:000 sf car parking ratio
- Available October 2022
- <u>Click here to learn more</u>

#### ADVANTAGES AND AMENITIES

- Institutionally owned and managed.
- Fast, cost-effective forklift and racking sourcing through Prologis Essentials.

# 22,838 SF



### Industrial Space For Lease



#### Office Area Plan - 2,400 SF



#### Overall Area Plan - 22,838 SF





#### JLL

**Peter Sheridan** peter.sheridan@am.jll.com ph +1 954 653 3235 cell +1 954 439 4941 401 E. Las Olas Boulevard Suite 1850

Fort Lauderdale, FL 33301 USA

#### JLL

Yuri Quispe yuri.quispe@am.jll.com ph +1 954 233 3462 cell +1 772 201 5305 401 E. Las Olas Boulevard Suite 1850 Fort Lauderdale, FL 33301 USA



Prologis

Jonathan Guffey jguffey@prologis.com ph +1 954 316 1762 450 E. Las Olas Boulevard Suite 880 Fort Lauderdale, FL 33301 USA

## 22,838 SF Industrial Space For Lease



#### Master Site Plan



AVAILABLE

www.prologis.com