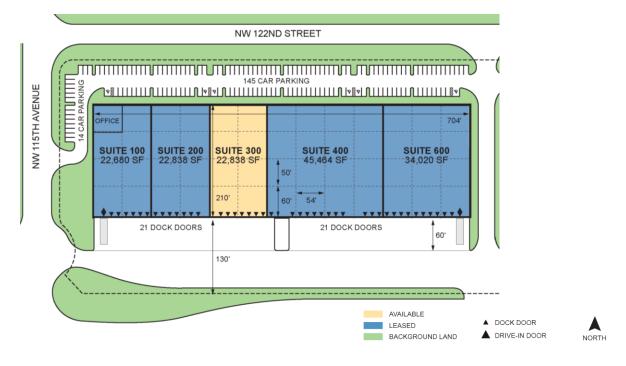

#### FACILITY

- Suite 300 22,838 sf available with 2,400 sf of office space
- 30' clear ceiling height; 210' building depth
- 54' W column spacing, typical with a 60' speed bay
- 130' non-shared truck court
- 6 dock high doors + 1 ramp
- ESFR sprinkler system; T-5 lighting; climatized warehouse
- Impact glass; clerestory dock area windows
- 1:000 sf car parking ratio
- Available October 2022
- <u>Click here to learn more</u>

#### Master Site Plan

AVAILABLE

www.prologis.com