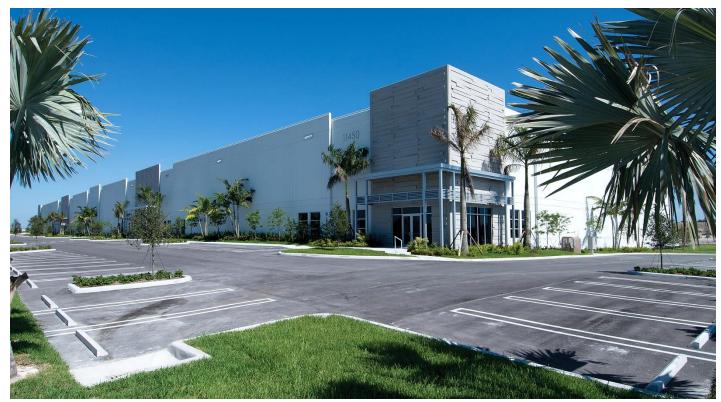

## Prologis Miami International Tradeport 1

11450 NW 122<sup>nd</sup> Street Medley, FL 33178 USA

#### FACILITY

- Suite 300 22,838 sf available with 2,400 sf of office space
- 30' clear ceiling height; 210' building depth
- 54' W column spacing, typical with a 60' speed bay
- 130' non-shared truck court
- 6 dock high doors + 1 ramp
- ESFR sprinkler system; T-5 lighting; climatized warehouse
- Impact glass; clerestory dock area windows
- 1:000 sf car parking ratio
- Available October 2022
- <u>Click here to learn more</u>