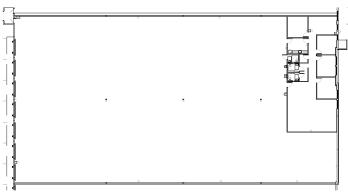

<sup>nd</sup> Street, Medley, FL, just east of Florida's Turnpike and south of Okeechobee Road.

#### FACILITY

- Suite 300 22,838 sf available with 2,400 sf of office space
- 30' clear ceiling height; 210' building depth
- 54' W column spacing, typical with a 60' speed bay
- 130' non-shared truck court
- 6 dock high doors + 1 ramp
- ESFR sprinkler system; T-5 lighting; climatized warehouse
- Impact glass; clerestory dock area windows
- 1:000 sf car parking ratio
- Available October 2022
- <u>Click here to learn more</u>

#### ADVANTAGES AND AMENITIES

- Institutionally owned and managed.
- Fast, cost-effective forklift and racking sourcing through Prologis Essentials.

# 22,838 SF



### Industrial Space For Lease



#### Office Area Plan - 2,400 SF



#### Overall Area Plan - 22,838 SF





#### JLL

**Peter Sheridan** peter.sheridan@am.jll.com ph +1 954 653 3235 cell +1 954 439 4941 401 E. Las Olas Boulevard Suite 1850

Fort Lauderdale, FL 33301 USA

#### JLL

Yuri Quispe yuri.quispe@am.jll.com ph +1 954 233 3462 cell +1 772 201 5305 401 E. Las Olas Boulevard Suite 1850 Fort Lauderdale, FL 33301 USA



Prologis

Jonathan Guffey jguffey@prologis.com ph +1 954 316 1762 450 E. Las Olas Boulevard Suite 880 Fort Lauderdale, FL 33301 USA

## 22,838 SF Industrial Space For Lease



#### Master Site Plan



AVAILABLE

www.prologis.com