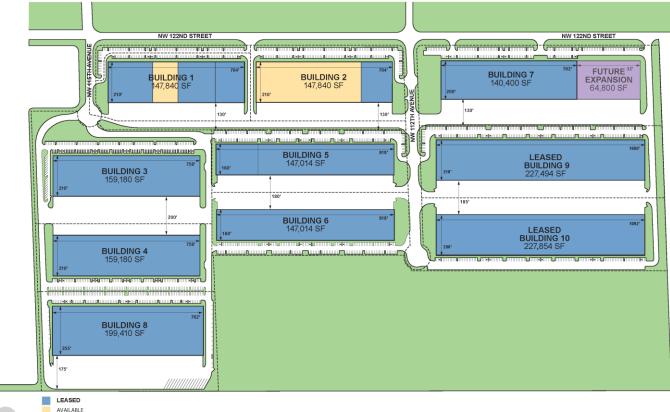

</u>

#### ADVANTAGES AND AMENITIES

- Institutionally owned and managed.
- Fast, cost-effective forklift and racking sourcing through Prologis Essentials.

# 22,838 SF



### Industrial Space For Lease



#### Office Area Plan - 2,400 SF



#### Overall Area Plan - 22,838 SF





#### JLL

**Peter Sheridan** peter.sheridan@am.jll.com ph +1 954 653 3235 cell +1 954 439 4941 401 E. Las Olas Boulevard Suite 1850

Fort Lauderdale, FL 33301 USA

#### JLL

Yuri Quispe yuri.quispe@am.jll.com ph +1 954 233 3462 cell +1 772 201 5305 401 E. Las Olas Boulevard Suite 1850 Fort Lauderdale, FL 33301 USA



Prologis

Jonathan Guffey jguffey@prologis.com ph +1 954 316 1762 450 E. Las Olas Boulevard Suite 880 Fort Lauderdale, FL 33301 USA

## 22,838 SF Industrial Space For Lease



#### Master Site Plan



AVAILABLE

www.prologis.com