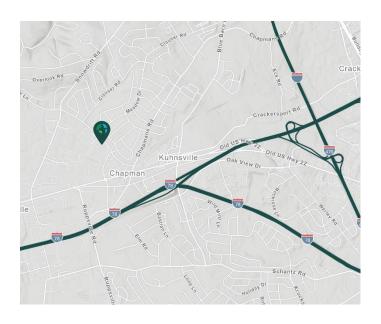

#### **LOCATION**

- Easy access to I-78, Routes 222, 100, 22 and 309
- Access to PA Turnpike (I-476) via I-78
- Close to Route 100 North with access via Tilghman/Main Street