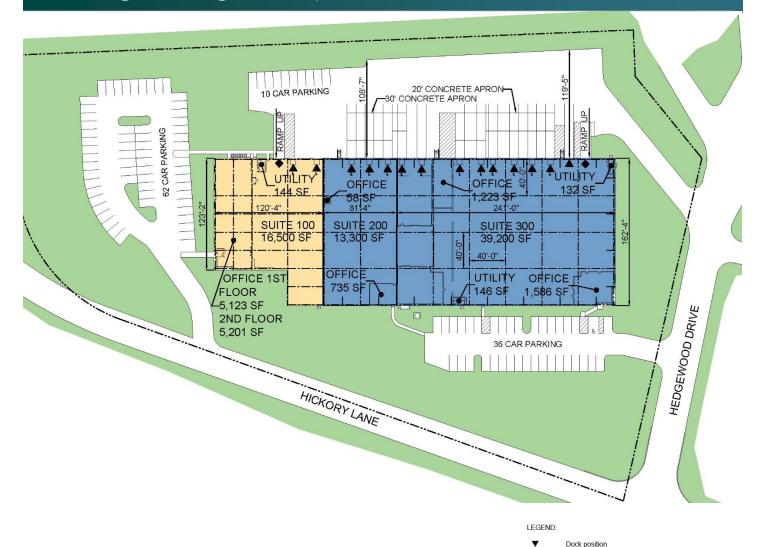

## **FACILITY**

- 69,000 SF flex/distribution facility
- 16,500 SF space available
- 24' clear height
- 2 dock doors
- 1 drive-in door
- Ample car parking
- LED lighting

## 16,500 SF

Industrial Space For Lease

Dock position w/ leveler
Drive-in door
Available
Leased
Land