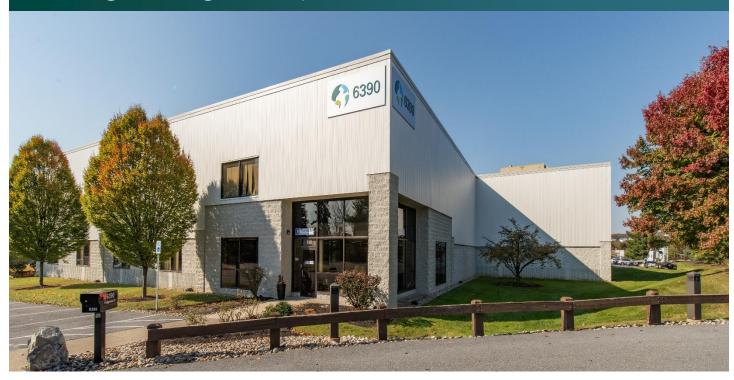

# Prologis Lehigh Valley West

6390 Hedgewood Drive Allentown, PA 18106 USA

## **FACILITY**

- 69,000 SF flex/distribution facility
- 16,500 SF space available
- 24' clear height
- 2 dock doors
- 1 drive-in door
- Ample car parking
- LED lighting