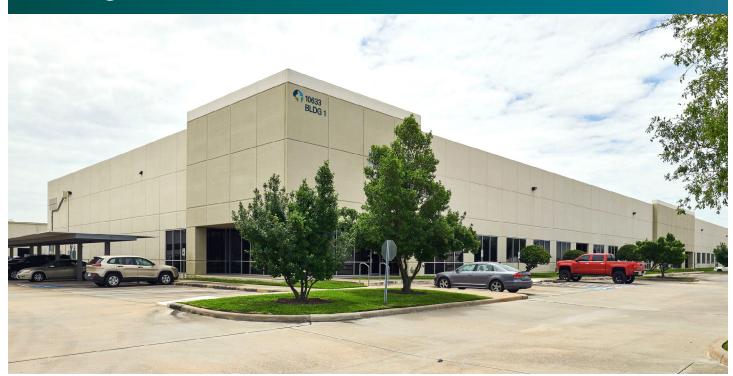

# 15,987 SF Industrial Space For Lease

## Prologis Bondesen 1

10633 West Little York Rd., Suite 100 Houston, TX 77041 USA

### FACILITY

- 15,987 SF available
- 4,025 SF of office
- 24' clear height
- 3 dock-high doors / 1 drive-in door
- 1 edge of dock leveler
- 50' x 50' column spacing

#### **ADVANTAGES AND AMENITIES**

- Rear-load building
- End-cap space
- Fully sprinklered
- LED lighting
- Ample parking including covered parking
- 183' shared truck court

Prologis Essentials: your single-source service for efficient move-in and operations at prologisessentials.com