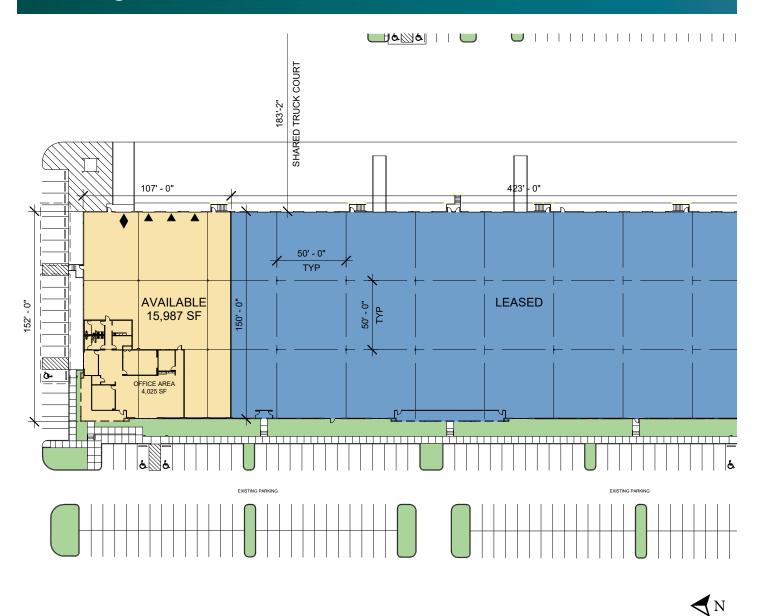

### FACILITY

- 15,987 SF available
- 4,025 SF of office
- 24' clear height
- 3 dock-high doors / 1 drive-in door
- 1 edge of dock leveler
- 50' x 50' column spacing

#### **ADVANTAGES AND AMENITIES**

- Rear-load building
- End-cap space
- Fully sprinklered
- LED lighting
- Ample parking including covered parking
- 183' shared truck court

Prologis Essentials: your single-source service for efficient move-in and operations at prologisessentials.com