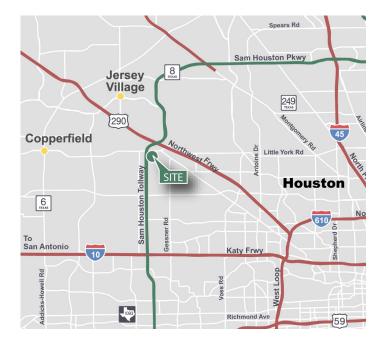

## LOCATION

- Master planned park environment in the desirable Northwest Submarket
- Located at the intersection of Beltway 8 and Highway 290 for convenient access throughout Houston