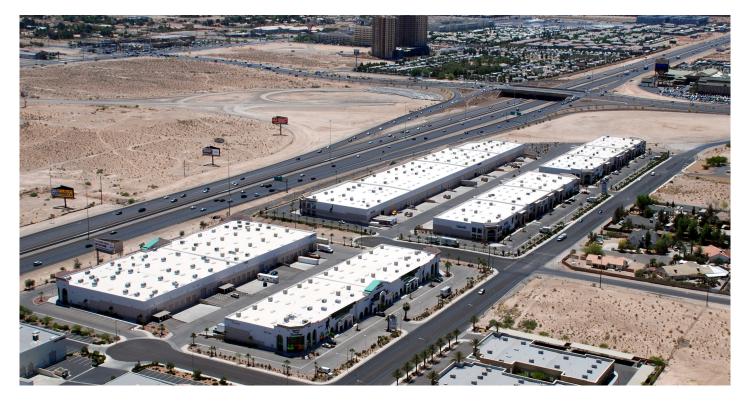

# Prologis Safari Business Park Building A

7650 S. Dean Martin Drive, Suite 106 Las Vegas, NV 89139 USA

## LOCATION

- Close proximity to Blue Diamond Road entrance/exit ramps off of the I-15 freeway and the I-15/I-215 Interchange
- Located in the southwest industrial submarket, with convenient access to McCarran International Airport, Allegiant Stadium and the "Las Vegas Strip."
- Zoned: MD, Designed Manufacturing (CC Jurisdiction)

### FACILITY

- Total Available Square Footage ±12,651 SF
- ±4,875 SF First Floor Office Space
- ±2,565 SF Mezzanine Office
- Three (3) Dock High Loading Doors
- One (1) grade Level Door
- ESFR Fire Sprinkler System
- ±24' Minimum Clear Height

### ADVANTAGES AND AMENITIES

 Near an abundance of restaurants, service amenities and industrial owner/users and manufacturing/distribution facilities.