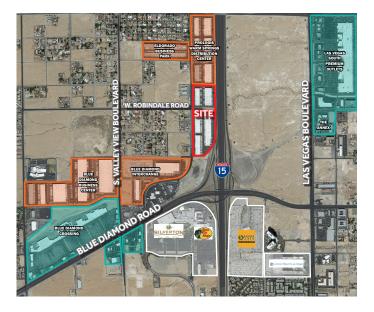

## LOCATION

- Close proximity to Blue Diamond Road entrance/exit ramps off of the I-15 freeway and the I-15/I-215 Interchange
- Located in the southwest industrial submarket, with convenient access to McCarran International Airport, Allegiant Stadium and the "Las Vegas Strip."
- Zoned: MD, Designed Manufacturing (CC Jurisdiction)