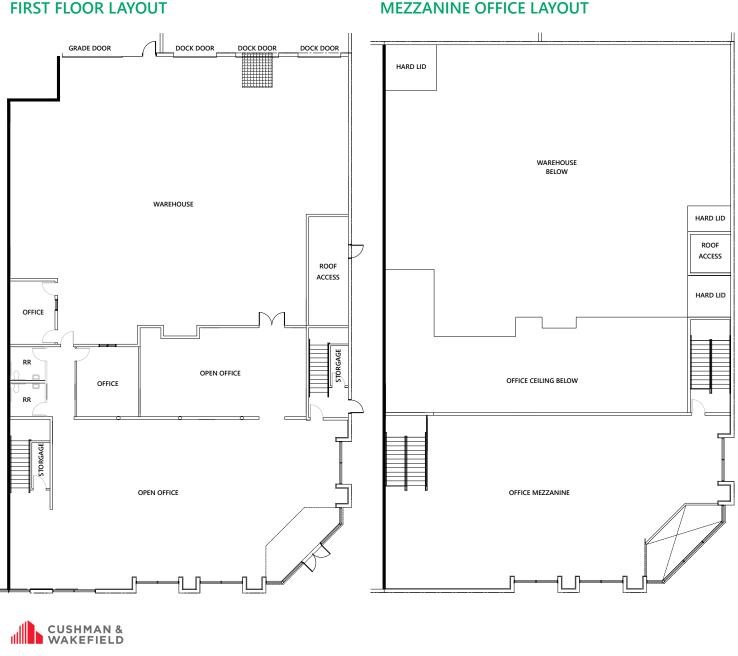

### FACILITY

- Total Available Square Footage ±12,651 SF
- ±4,875 SF First Floor Office Space
- ±2,565 SF Mezzanine Office
- Three (3) Dock High Loading Doors
- One (1) grade Level Door
- ESFR Fire Sprinkler System
- ±24' Minimum Clear Height