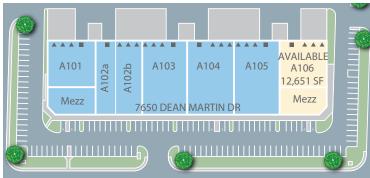

# ±12,651 SF

### FACILITY

- Total Available Square Footage ±12,651 SF
- ±4,875 SF First Floor Office Space
- ±2,565 SF Mezzanine Office
- Three (3) Dock High Loading Doors
- One (1) grade Level Door
- ESFR Fire Sprinkler System
- ±24' Minimum Clear Height