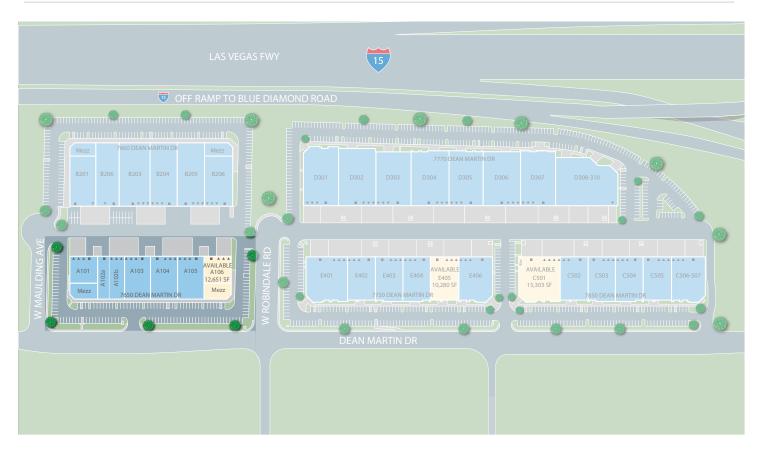

# ±12,651 SF

### FACILITY

- Total Available Square Footage ±12,651 SF
- ±4,875 SF First Floor Office Space
- ±2,565 SF Mezzanine Office
- Three (3) Dock High Loading Doors
- One (1) grade Level Door
- ESFR Fire Sprinkler System
- ±24' Minimum Clear Height