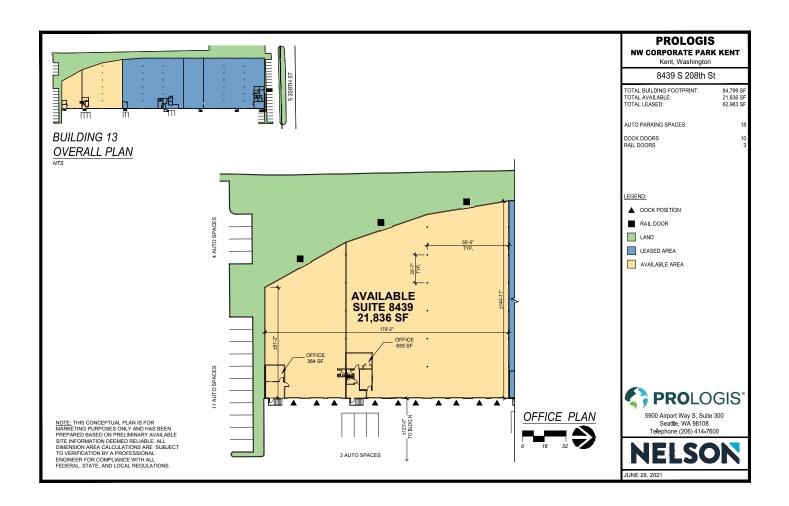

# 21,836 SF

Industrial Space For Lease

# **FACILITY**

- 21,836 SF total
- 992 SF office
- 9 Dock-high doors
- 1 Drive-in door
- Rail served
- 22' clear height
- Available now

360° Take a virtual tour! link here

Industrial Space For Lease