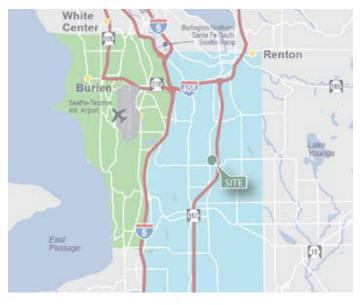

# 21,836 SF

Industrial Space For Lease



# Northwest Corporate Park - Kent 13

8439 S 208th St Kent, WA 98031 USA



# LOCATION

- 50-yard line location
- Great access to Hwy 167, I-5, and I-405

# **FACILITY**

- 21,836 SF total
- 992 SF office
- 9 Dock-high doors
- 1 Drive-in door
- Rail served
- 22' clear height
- Available now

360° Take a virtual tour! link here

Industrial Space For Lease



# Northwest Corporate Park - Kent 13





## **KBC Advisors**

Matt Wood, SIOR matt.wood@kbcadvisors.com ph +1 206 741 1030 cell +1 206 595 6814 5628 Airport Way S Suite 238 Seattle, WA 98108 USA

## **KBC Advisors**

Hans Vieser hans.vieser@kbcadvisors.com ph +1 206 741 1030 cell +1 425 765 7926 5628 Airport Way S Suite 238 Seattle, WA 98108 USA

# Prologis

Kimberley Nemethy knemethy@prologis.com ph +1 206 414 7616 cell +1 253 508 1737 5900 Airport Way South Suite 300 Seattle, WA 98108 USA