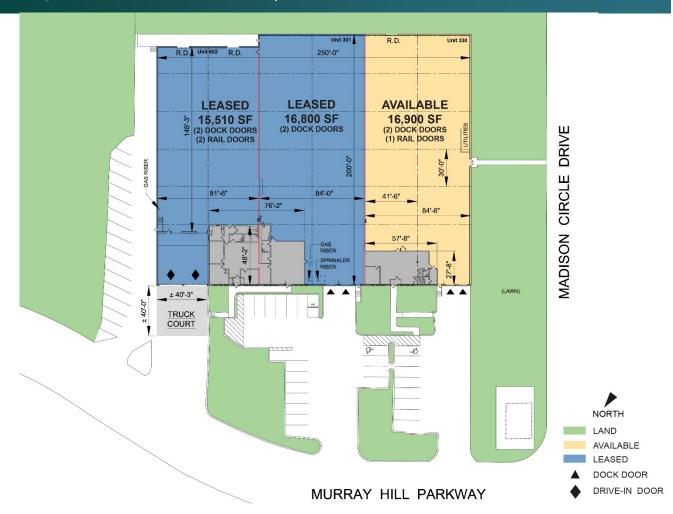

# 16,900 SF

Industrial Space For Lease

## **FACILITY**

- 49,210 SF total building size
- 16,900 SF available space
- 1,505 SF office
- 20' clear height
- 30' x 41'-6" column spacing
- 2 dock doors
- 200 amps, 3 phase, 480/277 volt electrical service
- LED motion sensor lighting