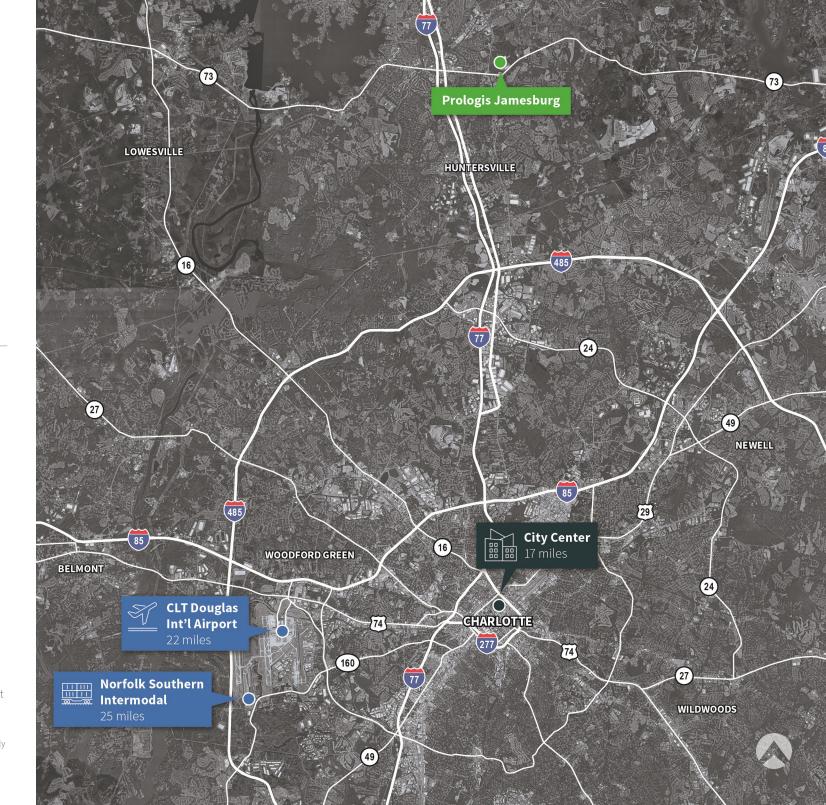

Close proximity to I-485, I-77 and I-85

25 miles to Norfolk Southern Intermodal

17 miles to Charlotte City Center

22 miles to CLT Douglas Int'l Airport