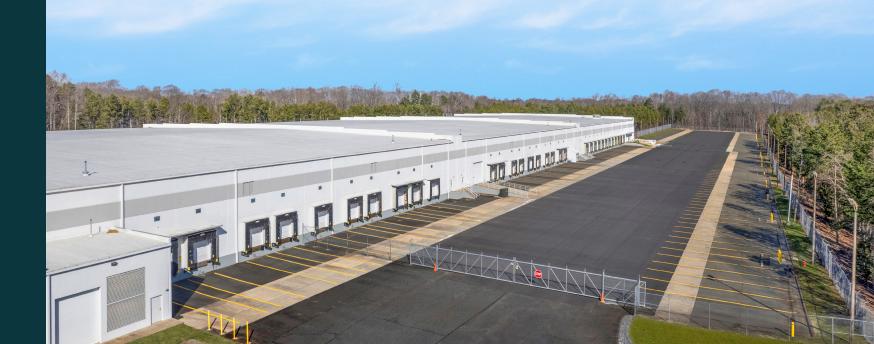

# 12801 JAMESBURG DRIVE, HUNTERSVILLE, NORTH CAROLINA 28078 Prologis Jamesburg

π

×

12801

-

Click to View Virtual 360° Tour

81

Available space ranging from 150,000 - 335,812 SF