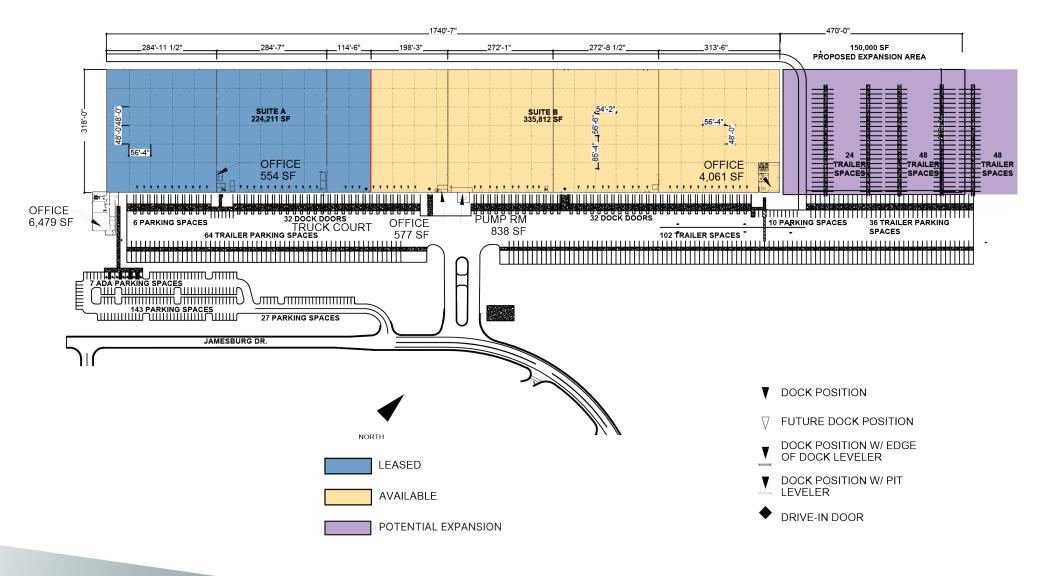

# **Building Specifications**

| 12801 JAMESBURG DRIVE, SUITE B |                                                             |                              |                         |
|--------------------------------|-------------------------------------------------------------|------------------------------|-------------------------|
| Total Square Footage           | 559,750 SF                                                  | Drive-In Doors (16' x 16')   | 1                       |
| Available Square Footage       | 150,000 - 335,812 SF                                        | Column Spacing               | 48' x 56'               |
| Office Square Footage          | 4,061 SF (new office build out)<br>577 SF (shipping office) | Trailer Parking Spaces       | 138 (expandable to 222) |
| Clear Height                   | 27'                                                         | Truck Court Depth            | 140'                    |
| Dock Doors (9' x 10')          | 39                                                          | ESFR Sprinkler System        | $\checkmark$            |
| Pit Levelers                   | 100% of Dock Doors                                          | Motion Sensored LED Lighting | $\checkmark$            |
| Drive-In Doors (10' x 14')     | 1                                                           | Power                        | 2,500 amp 277/480v      |

# Site Plan