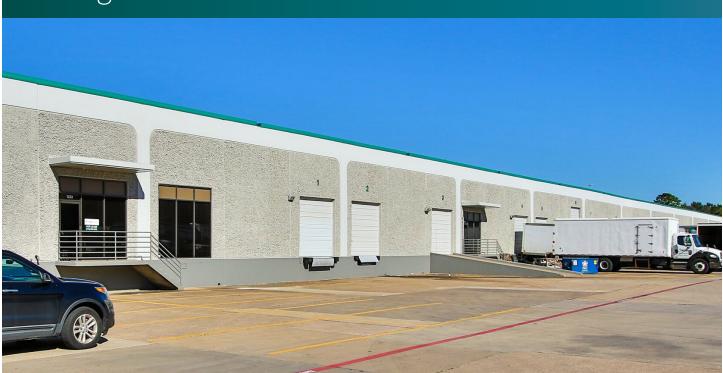

#### FACILITY

- 11,520 SF available
- 1,260 SF of office
- 18' clear height
- 2 dock-high doors / 1 drive-in ramp
- 30' x 32' column spacing

#### **ADVANTAGES AND AMENITIES**

- Front-load building
- LED warehouse lighting
- 1 edge of dock leveler and 1 pit leveler
- Signage on N. Post Oak Rd.
- 150' shared truck court