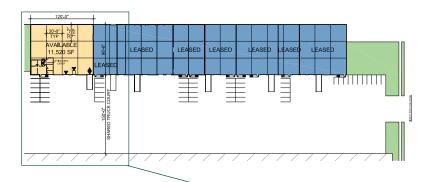

#### FACILITY

- 11,520 SF available
- 1,260 SF of office
- 18' clear height
- 2 dock-high doors / 1 drive-in ramp
- 30' x 32' column spacing

#### **ADVANTAGES AND AMENITIES**

- Front-load building
- LED warehouse lighting
- 1 edge of dock leveler and 1 pit leveler
- Signage on N. Post Oak Rd.
- 150' shared truck court