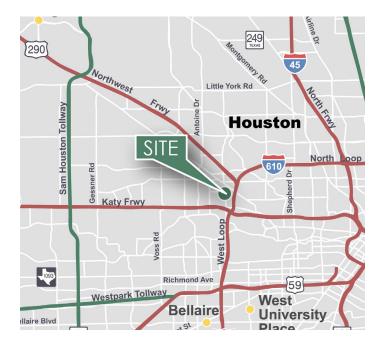

#### LOCATION

- Only minutes from Interstate 10, Loop 610, Highway 290, and Hempstead Hwy
- Located in the heart of Houston's Near Northwest submarket
- Four miles to Galleria/Uptown