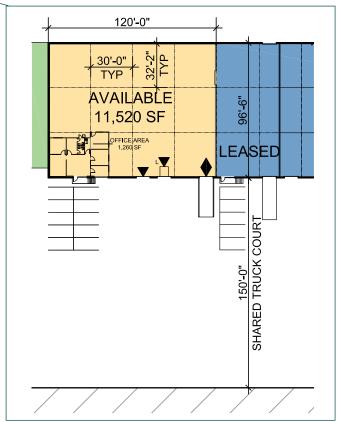

#### FACILITY

- 11,520 SF available
- 1,260 SF of office
- 18' clear height
- 2 dock-high doors / 1 drive-in ramp
- 30' x 32' column spacing

#### **ADVANTAGES AND AMENITIES**

- Front-load building
- LED warehouse lighting
- 1 edge of dock leveler and 1 pit leveler
- Signage on N. Post Oak Rd.
- 150' shared truck court