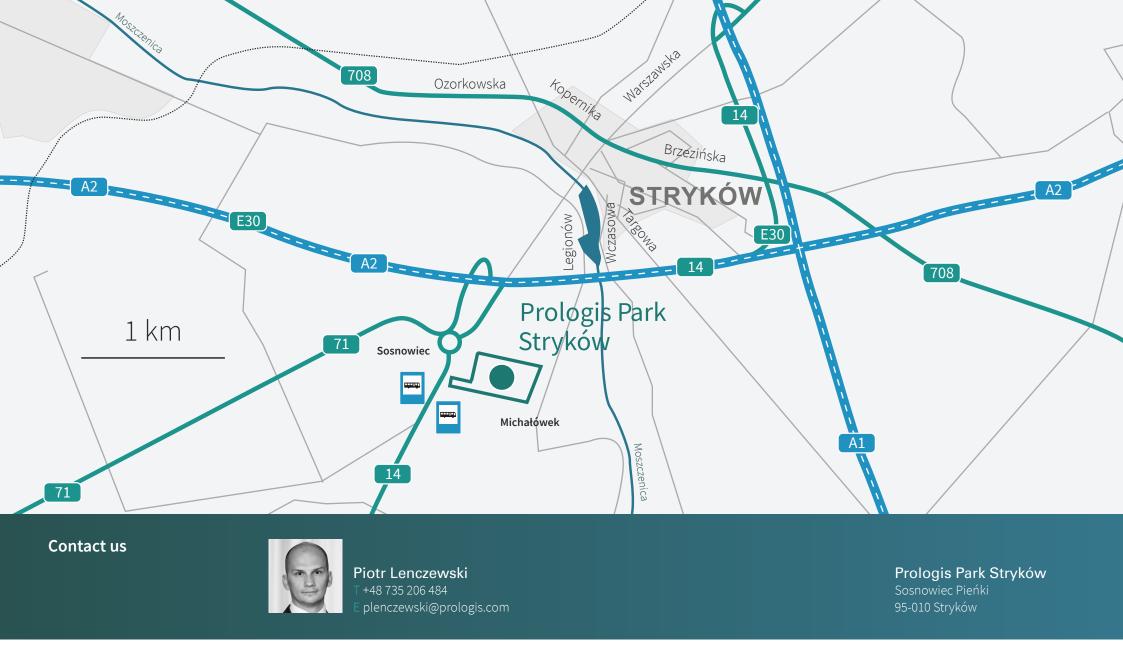

#### About the park

Prologis Park Stryków is located in the immediate vicinity of the regional capital. This area is characterized by dynamic development of the logistics industry and manufacturing. The transportation infrastructure and access to a large and highly qualified workforce attracts the attention of international investors. Prologis Park Stryków will eventually comprise 78,800 square meters of modern warehouse, office and light manufacturing space, equipped to the individual needs of customers.

### Location

The city of Stryków is considered to be the best logistics hub in Central Poland. Prologis Park Stryków is strategically located just 1 kilometer from the intersection of the A1/E75 motorway (Gdansk-Vienna) and the A2/E30 motorway (Berlin-Moscow). The Łódź city centre is just 14 kilometers southwest. The highway infrastructure provides a convenient connection to the greater Łódź area as well as all of Poland.