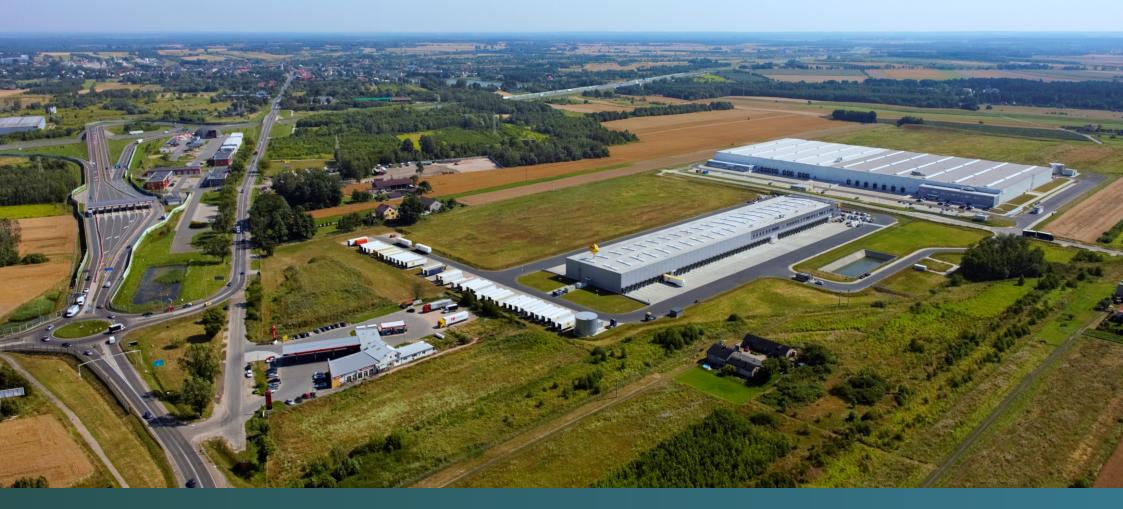

#### About the park

Prologis Park Stryków is located in the immediate vicinity of the regional capital. This area is characterized by dynamic development of the logistics industry and manufacturing. The transportation infrastructure and access to a large and highly qualified workforce attracts the attention of international investors. Prologis Park Stryków will eventually comprise 78,800 square meters of modern warehouse, office and light manufacturing space, equipped to the individual needs of customers.

### Location

The city of Stryków is considered to be the best logistics hub in Central Poland. Prologis Park Stryków is strategically located just 1 kilometer from the intersection of the A1/E75 motorway (Gdansk-Vienna) and the A2/E30 motorway (Berlin-Moscow). The Łódź city centre is just 14 kilometers southwest. The highway infrastructure provides a convenient connection to the greater Łódź area as well as all of Poland.