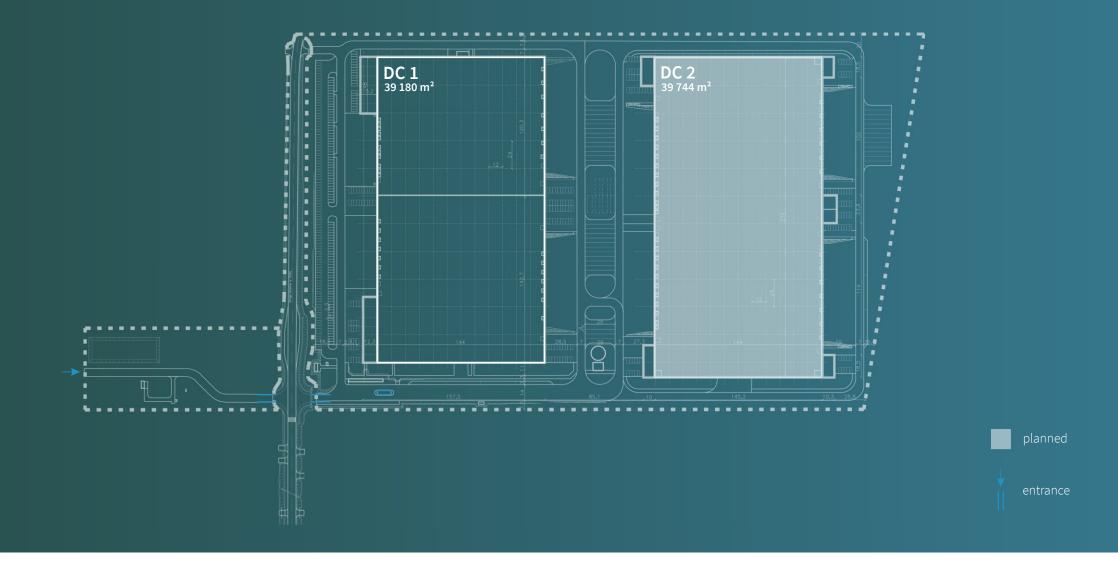

# 39 000 square meters of industrial space 40 000 square meters of potential development 14 kilometers to Łodź city center 1 meters to A1 motorway

#### About the park

Prologis Park Stryków is located in the immediate vicinity of the regional capital. This area is characterized by dynamic development of the logistics industry and manufacturing. The transportation infrastructure and access to a large and highly qualified workforce attracts the attention of international investors. Prologis Park Stryków will eventually comprise 78,800 square meters of modern warehouse, office and light manufacturing space, equipped to the individual needs of customers.