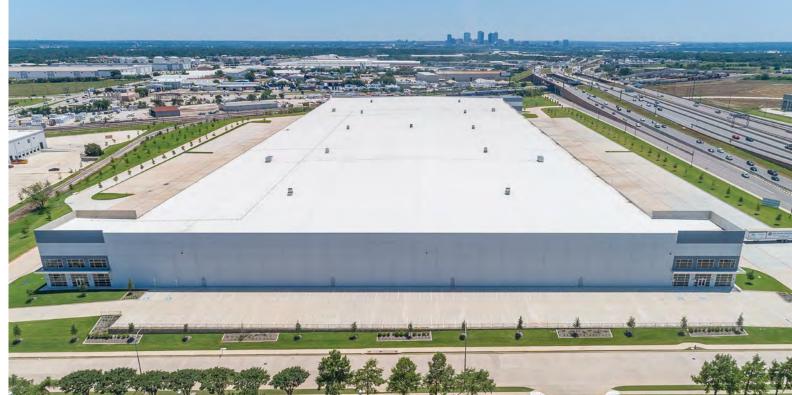

# Prologis Park Meacham

Building 1: 2500 Sylvania Cross Drive, Fort Worth, TX 76106

Immediate access to I-35W

Close proximity to I-35W / 820 and I-35W / I-30 interchanges

~5 miles to Downtown Fort Worth

~14 miles to Alliance BNSF Intermodal

# **Building Specifications**

- 564,387 sf available
- 3,435 sf office
- 40' clear height
- 50' x 56' column spacing
- 60' staging bay
- 122 (9' x 10') dock doors
- 4 (12' x 14') drive-in doors
- Cross-dock configuration
- 216 car parking spaces
- 146 trailer parking spaces
- 185' truck court depth
- ESFR sprinkler system
- 2,500 amps of power
- 8" slab thickness