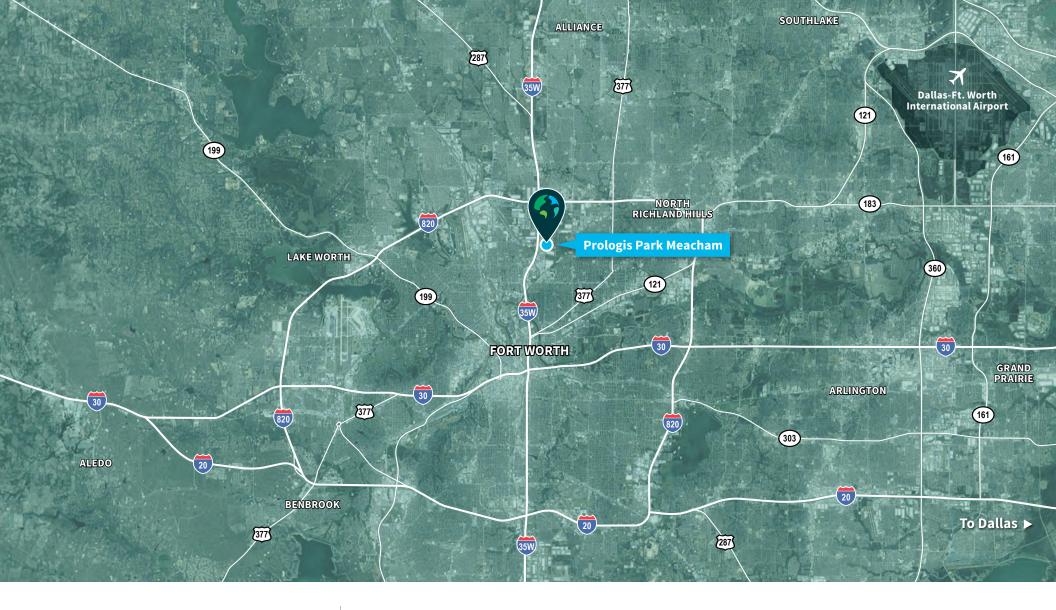

# Prologis Park Meacham

Building 1: 2500 Sylvania Cross Drive, Fort Worth, TX 76106

Immediate access to I-35W

Close proximity to I-35W / 820 and I-35W / I-30 interchanges

~5 miles to Downtown Fort Worth

~14 miles to Alliance BNSF Intermodal

~22 miles to DFW International Airport