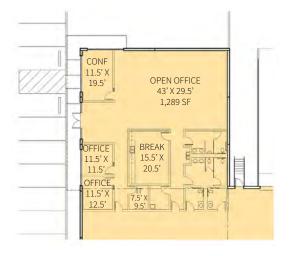

# Prologis Park Meacham

Building 1: 2500 Sylvania Cross Drive, Fort Worth, TX 76106









Immediate access to I-35W



Close proximity to I-35W / 820 and I-35W / I-30 interchanges



~5 miles to Downtown Fort Worth



~14 miles to Alliance BNSF Intermodal



~22 miles to DFW International Airport







# **Building Specifications**

- 564,387 sf available
- 3,435 sf office
- 40' clear height
- 50' x 56' column spacing
- 60' staging bay
- 122 (9' x 10') dock doors
- 4 (12' x 14') drive-in doors
- Cross-dock configuration
- 216 car parking spaces
- 146 trailer parking spaces
- 185' truck court depth
- ESFR sprinkler system
- 2,500 amps of power
- 8" slab thickness

### Office Plan:





## **CBRE**

#### **Steve Koldyke**

Executive Vice President +1 214 979 6381 steve.koldyke@cbre.com

#### **Kacy Jones**

Executive Vice President +1 214 979 6151 kacy.jones@cbre.com

#### **Brian Gilchrist**

Executive Vice President +1 214 979 6394 brian.gilchrist@cbre.com

#### **CBRE**

2100 McKinney Avenue Suite 700 Dallas, TX 75201



#### **Ahnie Sheehy**

Director, Leasing + 1 972 884 9254 asheehy@prologis.com

#### Prologis - Dallas

2021 McKinney Avenue, Suite 1050 Dallas, TX 75201 Main: +1 972 884 9292

#### **Prologis Headquarters**

Pier 1, Bay 1 San Francisco, CA 94111 Main: +1 415 394 9000 info@prologis.com

www.prologis.com NYSE: PLD Prologis, Inc., is the global leader in logistics real estate with a focus on high-barrier, high-growth markets. Prologis leases modern l