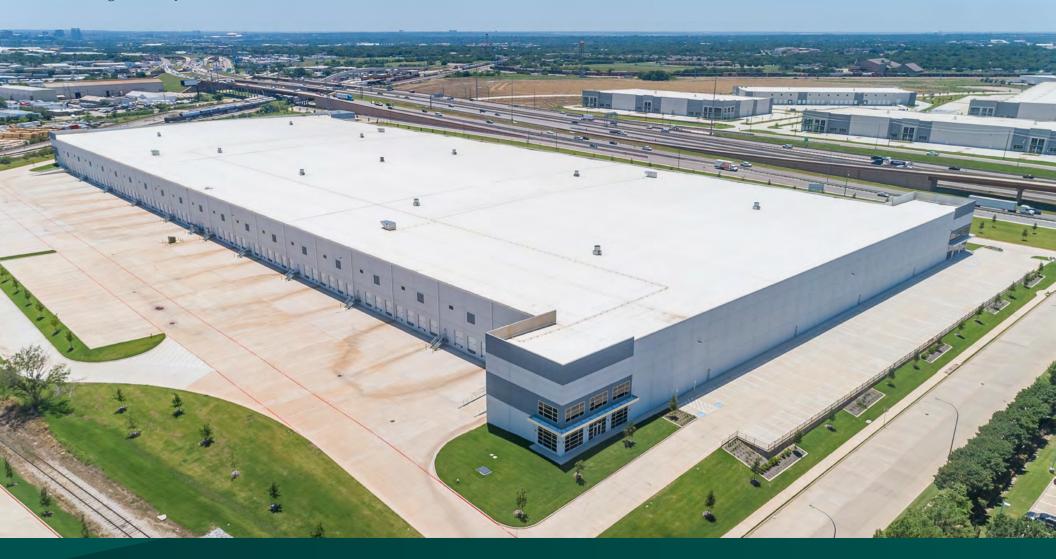

# Prologis Park Meacham

Building 1: 2500 Sylvania Cross Drive, Fort Worth, TX 76106

Immediate access to I-35W

Close proximity to I-35W / 820 and I-35W / I-30 interchanges

~5 miles to Downtown Fort Worth

~14 miles to Alliance BNSF Intermodal

# **Building Specifications**

- 564,387 sf available
- 3,435 sf office
- 40' clear height
- 50' x 56' column spacing
- 60' staging bay
- 122 (9' x 10') dock doors
- 4 (12' x 14') drive-in doors
- Cross-dock configuration
- 216 car parking spaces
- 146 trailer parking spaces
- 185' truck court depth
- ESFR sprinkler system
- 2,500 amps of power
- 8" slab thickness