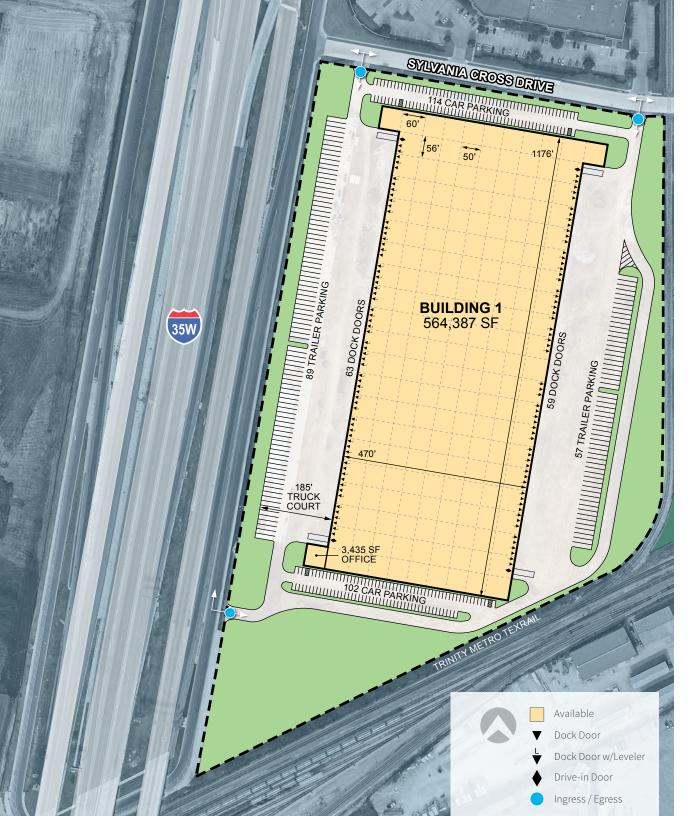

# Prologis Park Meacham

Building 1: 2500 Sylvania Cross Drive, Fort Worth, TX 76106

Immediate access to I-35W

Close proximity to I-35W / 820 and I-35W / I-30 interchanges

~5 miles to Downtown Fort Worth

~14 miles to Alliance BNSF Intermodal

# **Building Specifications**

- 564,387 sf available
- 3,435 sf office
- 40' clear height
- 50' x 56' column spacing
- 60' staging bay
- 122 (9' x 10') dock doors
- 4 (12' x 14') drive-in doors
- Cross-dock configuration
- 216 car parking spaces
- 146 trailer parking spaces
- 185' truck court depth
- ESFR sprinkler system
- 2,500 amps of power
- 8" slab thickness