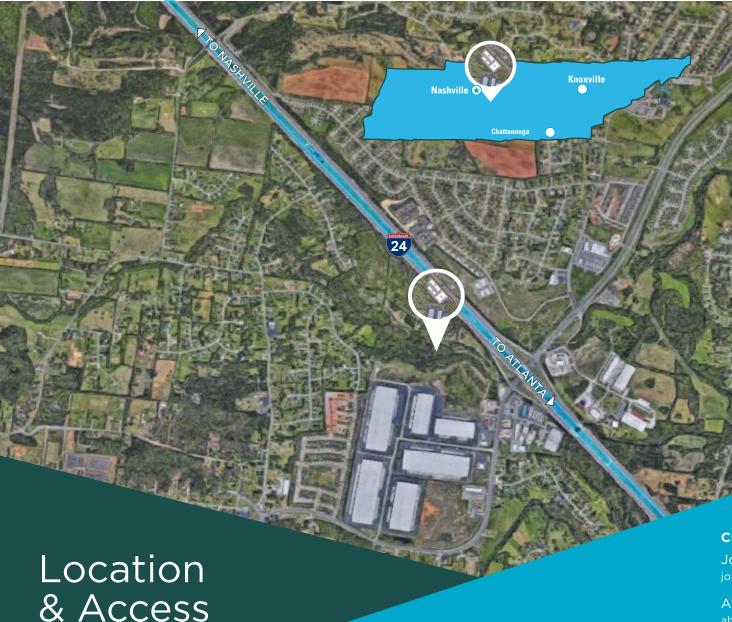

### CUSHMAN & WAKEFIELD

DRIVE-TIMES TO MAJOR METROPOLITAN AREAS

30 MINUTES TO NASHVILLE

3 HOURS 35 MINUTES TO ATLANTA

DRIVE TIMES TO POINTS OF INTEREST

2 MINUTES TO I-24

30 MINUTES TO NASHVILLE INTERNATIONAL AIRPORT

5 MINUTES TO NISSAN ASSEMBLY PLANT

35 MINUTES TO GM ASSEMBLY PLANT