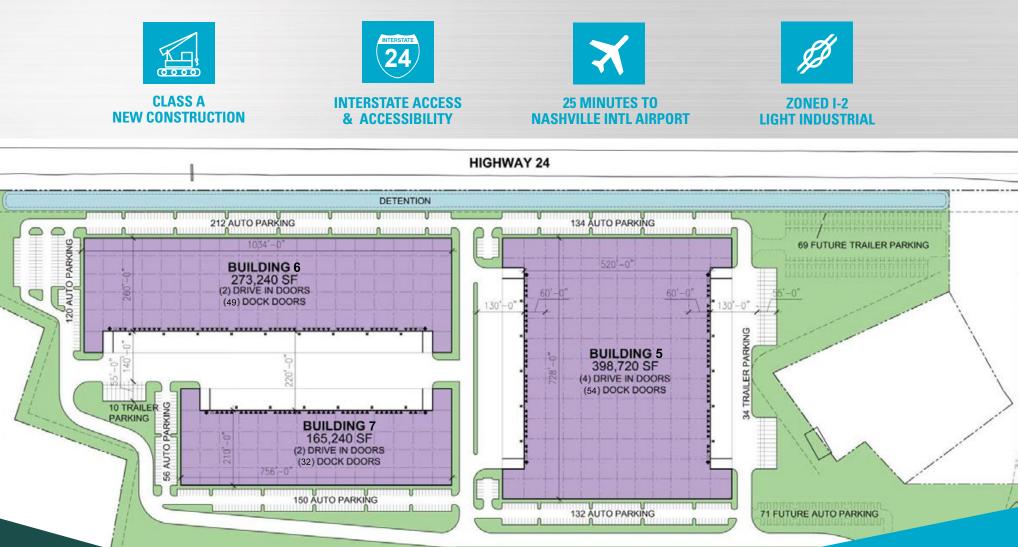

#### **BUILDING SPECIFICATIONS**

| BUILDING | AVAILABLE<br>SF | CLEAR<br>HEIGHT | COLUMN<br>SPACING | SPEED<br>BAY | DOCKS<br>DRIVE-INS                          | CAR<br>PARKING            | TRAILER<br>PARKING       |
|----------|-----------------|-----------------|-------------------|--------------|---------------------------------------------|---------------------------|--------------------------|
| 5        | 398,720 SF      | 40'             | 56' x 50'         | 60'          | 54 Docks<br>(4 Future Docks)<br>4 Drive-ins | 266<br>(71 Future Spaces) | 35<br>(69 Future Spaces) |
| 6        | 273,240 SF      | 40'             | 54' x 50'         | 60'          | 49 Docks<br>(2 Future Docks)<br>2 Drive-ins | 332                       | 10                       |
| 7        | 165,240 SF      | 36'             | 54' x 50'         | 60'          | 32 Docks<br>(2 Future Docks)<br>2 Drive-ins | 206                       | 0                        |

#### SITE AMENITIES

- Planned Class A Park Environment
- Zoned I-2 (Light Industrial)
- Excellent Ingress/Egress
  - » Access to I-24 (Exit 70)
  - » Signalized Access Both To/From Interstate
- Located in Prologis Southpark Distribution Park
- Three miles to Nissan Smyrna Assembly Plant

#### **BUILDING FEATURES**

- Office: Build-To-Suit Tenant's Needs
- Power: 480 Volt 3 Phase Electrical Service
- Sprinklers: ESFR
- Lighting: LED with Motion Sensors
- Truck Court Depth: 130'
- Roof: 60 mil TPO Membrane