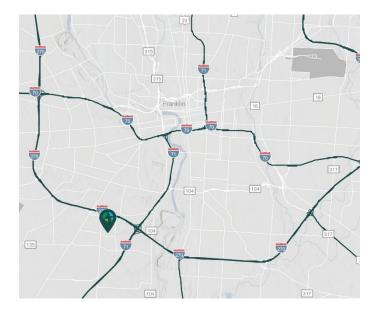

### LOCATION:

•

- Suite F available for lease in Grove City, OH
- Convenient access to major highways and industrial destinations:
  - o ±9 Mi from Downtown Columbus
  - o ±2.5 Mi to the I-270/I-70 Split
  - o ±12.3 Mi from Rickenbacker Int'l Airport
  - o ±15.4 Mi to John Glenn Int'l Airport