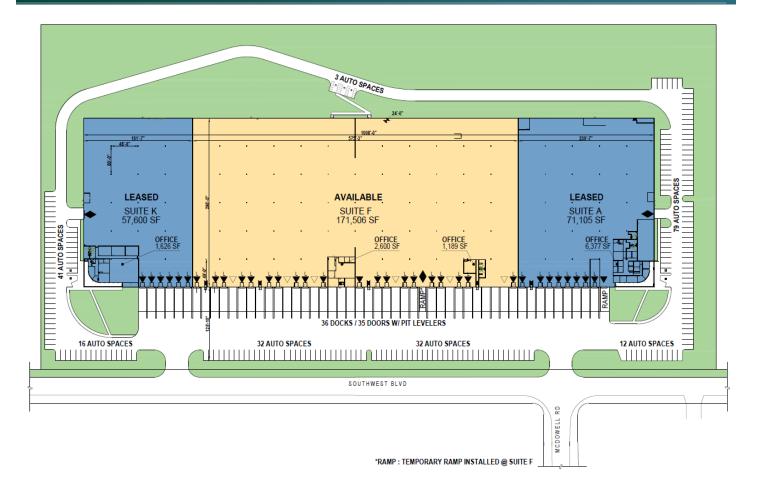

### **BUILDING INFORMATION:**

- Available Space: ±171,506 SF (Middle Space)
- Total Building Size: ±300,211 SF
- Site Size: ±15.58 AC lot
- Year Built/Reno: 1993/2005
- Column Spacing: 48'W x 50'D
- Sprinkler System: Wet
- Docks: 19 Docks (18 with levelers). Expandable to 24 Docks.
- Drive-ins: 1
- Office Space: ±2,600 SF / ±1,189 SF
- Car Parking: ±64 cars