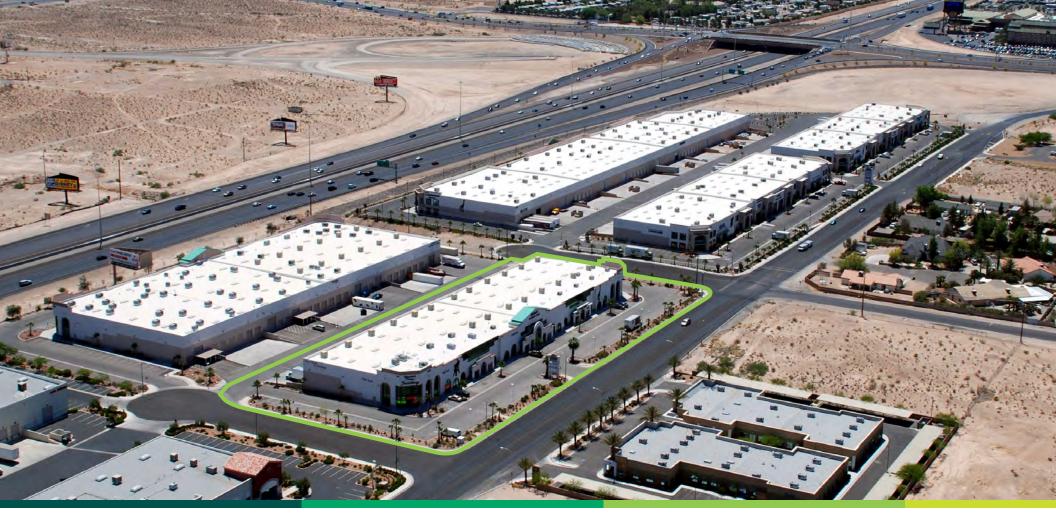

7650 Dean Martin Drive, Suite 101 | Las Vegas, NV 89139

Up to ±12,651 Square Feet Available Industrial Building For Lease

7650 Dean Martin Drive, Suite 101 | Las Vegas, NV 89139

### **Highway Access**

 Close proximity to Blue Diamond Road and Las Vegas Blvd exit ramp off of the I-15 freeway

#### Location

- Convenient access to the Las Vegas Strip, T-Mobile Arena, Allegiant Stadium and Las Vegas Convention Center corridor.
- Near an abundance of restaurants, shopping venues, and industrial owners/users and manufacturing/distribution facilities.
- Conveniently located in the heart of the Las
  Vegas Southwest submarket with easy access

to the I-15 and I-215 Freeways, Harry Reid International Airport, Town Square and the Las Vegas Strip.

Annual average traffic counts exceeding 238,000 vehicles daily.