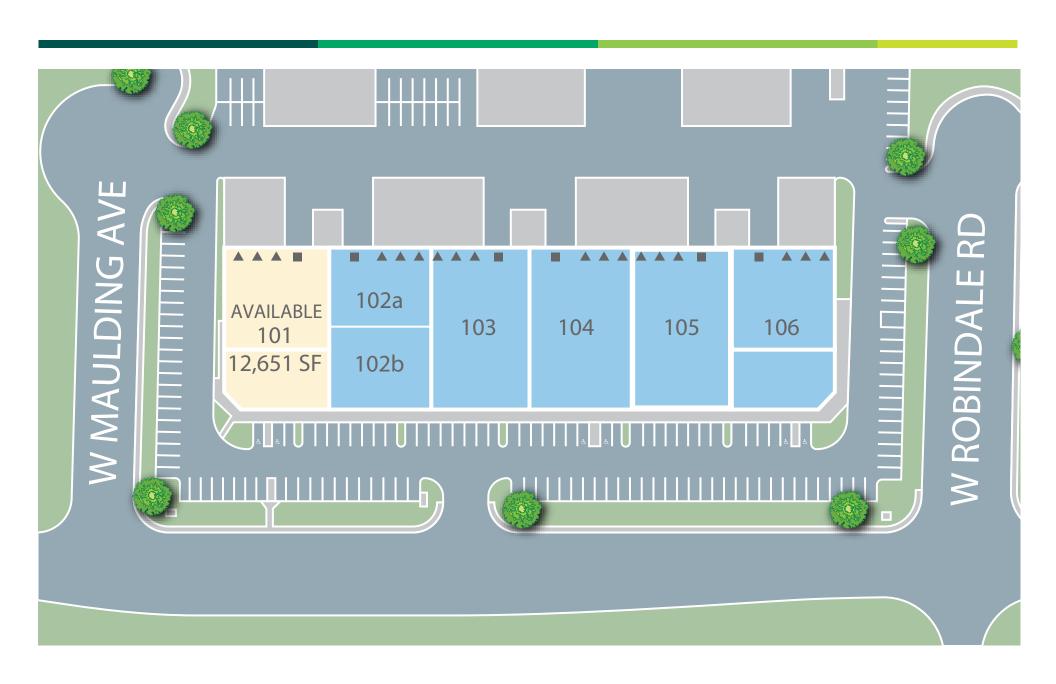

7650 Dean Martin Drive, Suite 101 | Las Vegas, NV 89139

Up to ±12,651 Square Feet Available Industrial Building For Lease

7650 Dean Martin Drive, Suite 101 | Las Vegas, NV 89139

# Up to ±12,651

square feet available

### **Property Description**

- Available ±12,651 SF
- ±2,000 SF Existing Office Space
- ESFR Fire Sprinkler System
- Three (3) Dock High Loading Doors
- One (1) Pit Leveler
- One (1) Grade Level Loading Door
- 24' Minimum Clear Height
- 800 Amps, 120/208 Volts, 3-Phase Power
- Ample Parking
- Concrete Tilt-Up Construction