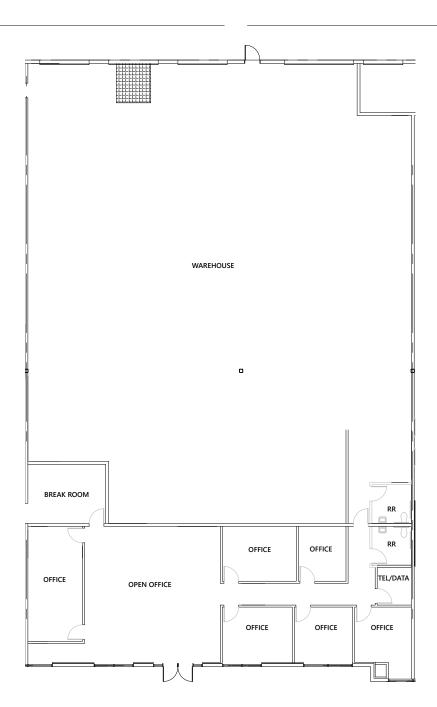

### **Property Description**

- Available ±12,651 SF
- ±2,000 SF Existing Office Space
- ESFR Fire Sprinkler System
- Three (3) Dock High Loading Doors
- One (1) Pit Leveler
- One (1) Grade Level Loading Door
- 24' Minimum Clear Height
- 800 Amps, 120/208 Volts, 3-Phase Power
- Ample Parking
- Concrete Tilt-Up Construction