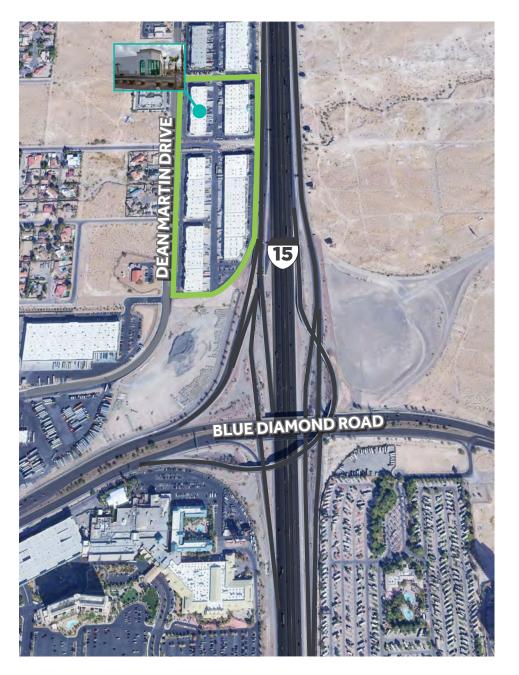

## Less than 1 mile

From the I-15 freeway

### **Highway Access**

 Close proximity to Blue Diamond Road and Las Vegas Blvd exit ramp off of the I-15 freeway

#### Location

- Convenient access to the Las Vegas Strip, T-Mobile Arena, Allegiant Stadium and Las Vegas Convention Center corridor.
- Near an abundance of restaurants, shopping venues, and industrial owners/users and manufacturing/distribution facilities.
- Conveniently located in the heart of the Las
  Vegas Southwest submarket with easy access

to the I-15 and I-215 Freeways, Harry Reid International Airport, Town Square and the Las Vegas Strip.

Annual average traffic counts exceeding 238,000 vehicles daily.