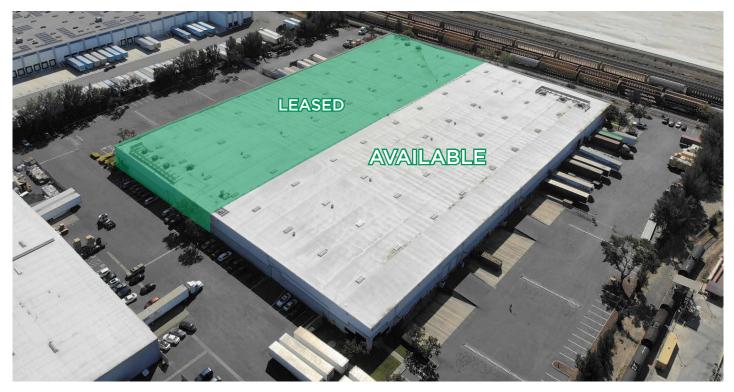

#### FACILITY

- New Market Ready Improvements Complete!
- Demise Options Available
- ±62,536 SF Available Now (±50,624 SF Expansion Available 4/1/2021)
- ±1,923 SF Office Area
- 14-24 Dock High Doors
- 5-8 Grade Level Doors
- Crossdock Loading
- 24'-28' Clear Height
- 0.60/3,000 Sprinkler Capacity
- 400 AMPS @ 277/480v (1200 amps with Expansion Spaces)
- LED Lights Throughout
- Insulated Warehouse
- Potential Secured Yard Area
- 2020 Operating Expenses (\$0.27/SF)