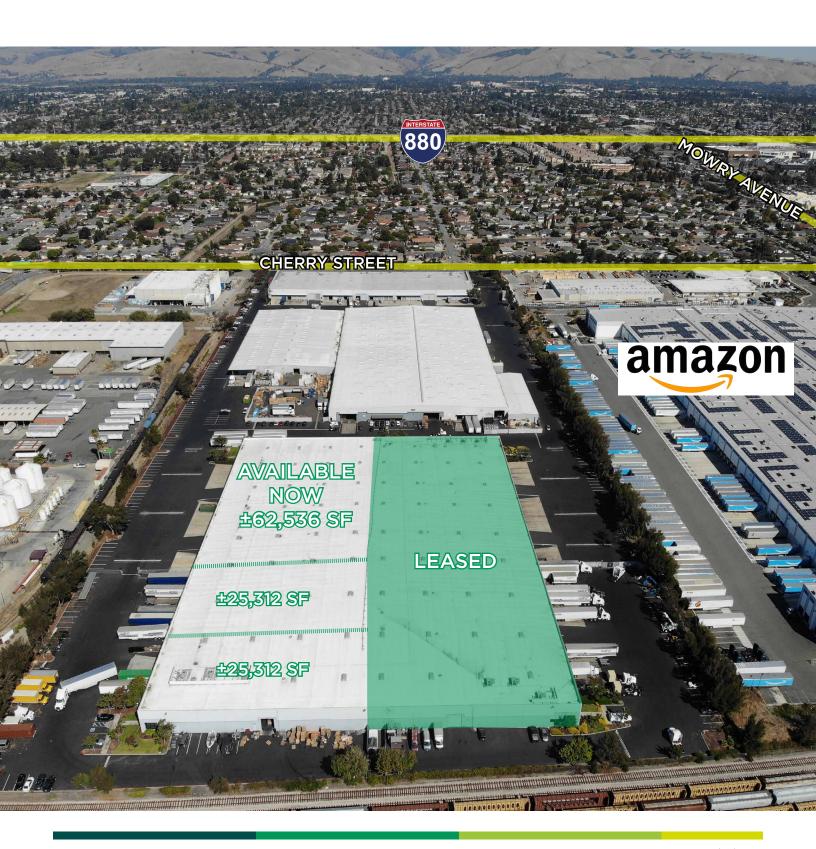

#### LOCATION

- Located Within One of Newark's Top Industrial Parks, this Crossdock Facility Offers one of the Highest Ratio of Dock Doors Per Square Foot that is Available in the Bay Area.
- Excellent Access to I-880 via Mowry Ave & Thornton Ave

#### FACILITY

- New Market Ready Improvements Complete!
- Demise Options Available
- ±62,536 SF Available Now (±50,624 SF Expansion Available 4/1/2021)
- ±1,923 SF Office Area
- 14-24 Dock High Doors
- 5-8 Grade Level Doors
- Crossdock Loading
- 24'-28' Clear Height
- 0.60/3,000 Sprinkler Capacity
- 400 AMPS @ 277/480v (1200 amps with Expansion Spaces)
- LED Lights Throughout
- Insulated Warehouse
- Potential Secured Yard Area
- 2020 Operating Expenses (\$0.27/SF)