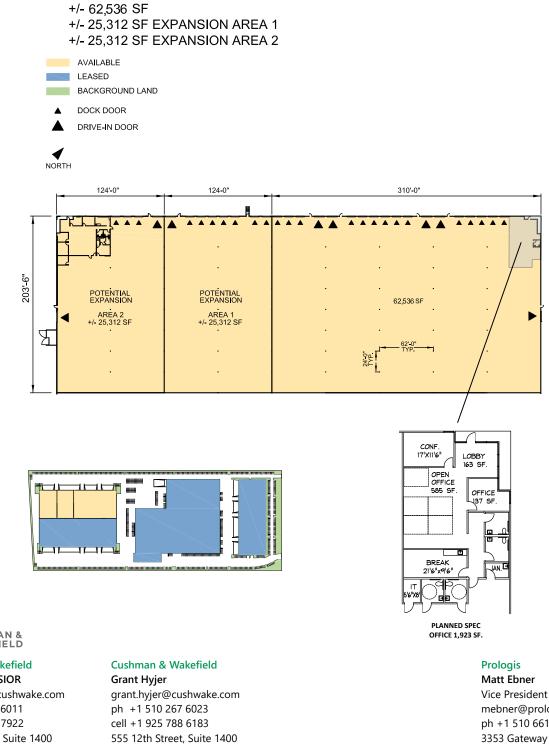

#### FACILITY

- New Market Ready Improvements Complete!
- Demise Options Available
- ±62,536 SF Available Now (±50,624 SF Expansion Available 4/1/2021)
- ±1,923 SF Office Area
- 14-24 Dock High Doors
- 5-8 Grade Level Doors
- Crossdock Loading
- 24'-28' Clear Height
- 0.60/3,000 Sprinkler Capacity
- 400 AMPS @ 277/480v (1200 amps with Expansion Spaces)
- LED Lights Throughout
- Insulated Warehouse
- Potential Secured Yard Area
- 2020 Operating Expenses (\$0.27/SF)