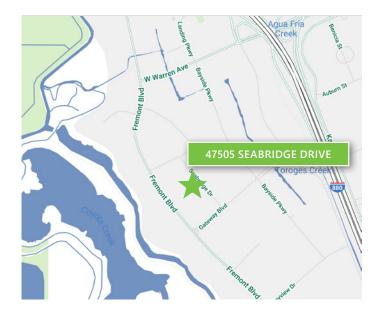

### **LOCATION**

- Situated in the desirable Bayside area of Fremont
- Easy access to I-880, I-680, and Hwy 237
- Minutes from new Warm Springs BART station