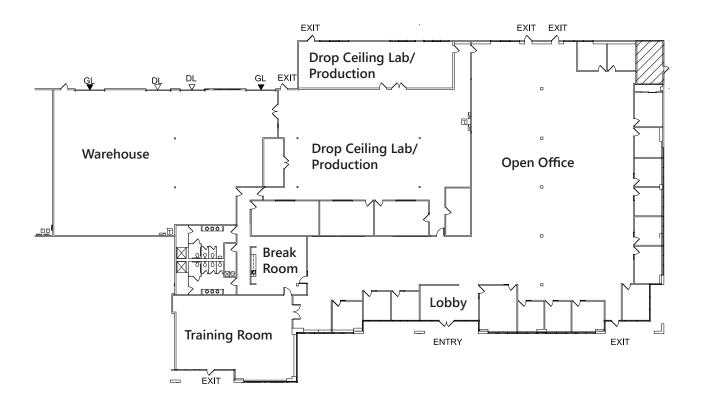

### **FACILITY**

- ±27,000 SF
- Great corporate image!
- 50% office, 30% drop ceiling lab/production, 20% warehouse
- 800 amps @ 277/480v
- 18' clear height
- Grade and dock loading
- Available July 1, 2021

## **R&D Space For Lease**

abla dock high door

NOT TO SCALE