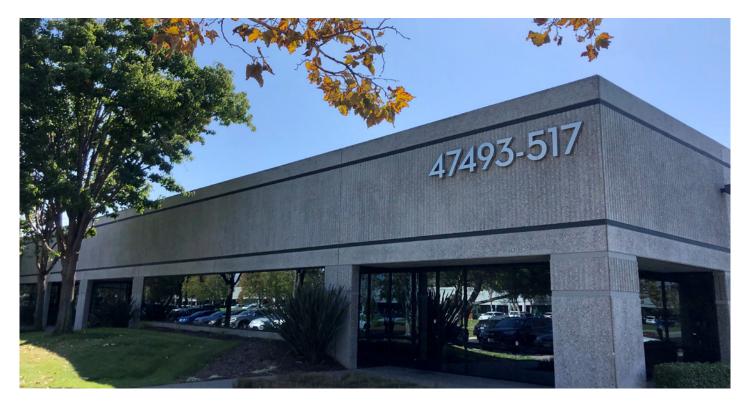

### Prologis Park Bayside

47505 Seabridge Drive Fremont, CA 94538

### **FACILITY**

- ±27,000 SF
- Great corporate image!
- 50% office, 30% drop ceiling lab/production, 20% warehouse
- 800 amps @ 277/480v
- 18' clear height
- Grade and dock loading
- Available July 1, 2021