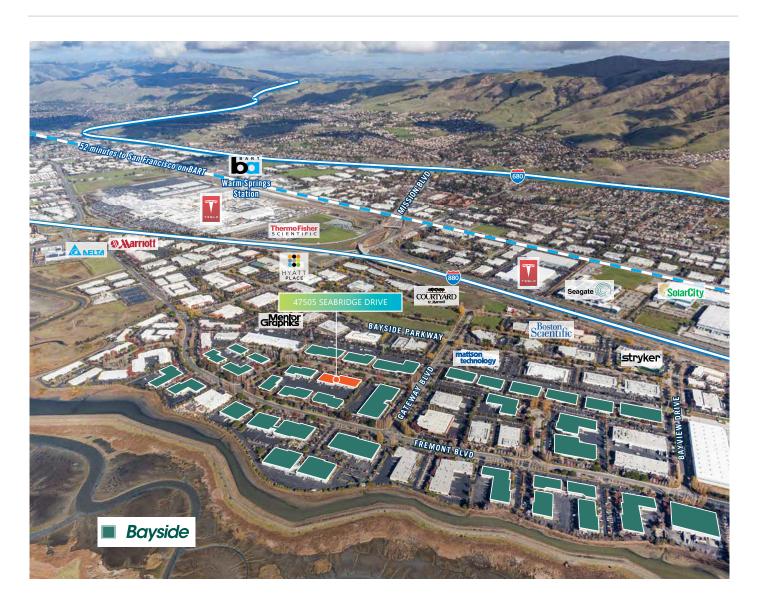

### **LOCATION**

- Situated in the desirable Bayside area of Fremont
- Easy access to I-880, I-680, and Hwy 237
- Minutes from new Warm Springs BART station

### **Amenities Map**