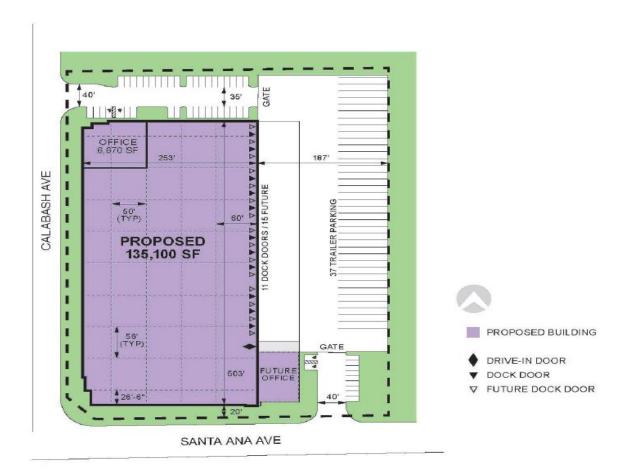

#### **FACILITY**

- ±135,100 sf
- ±3,390 sf Office Space
- ±3,280 sf Mezzanine Space
- 36' Clearance Height
- Twenty-Six (26) Dock High Positions (9'x10')
- One (1) Ground Level Door (12'x14')
- 56'x50' Column Spacing
- 2,000 Amp Electrical Capacity
- Fenced & Secured Truck Court
- ±37 Trailer Spaces
- ESFR
- ±50 Parking Spaces