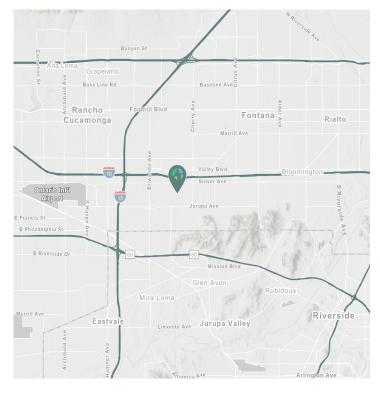

Industrial Space For Lease



# Prologis Mountain View Industrial Park 11



13930 Santa Ana Avenue, Fontana, CA 92337 USA



### **LOCATION**

• Excellent Access to I-10 Freeway.

#### **FACILITY**

- ±135,100 sf
- ±3,390 sf Office Space
- ±3,280 sf Mezzanine Space
- 36' Clearance Height
- Twenty-Six (26) Dock High Positions (9'x10')
- One (1) Ground Level Door (12'x14')
- 56'x50' Column Spacing
- 2,000 Amp Electrical Capacity
- Fenced & Secured Truck Court
- ±37 Trailer Spaces
- ESFR
- ±50 Parking Spaces

## **ADVANTAGES AND AMENITIES**

- Access to the Prologis Essentials platform, which includes:
  - Operations Essentials
  - Energy Essentials
  - Workforce Essentials
  - Mobility Essentials
  - Digital Essentials

Your single-source service for efficient move-in and operations: prologisessentials.com



# Prologis Mountain View Industrial Park 11





COMMERCIAL REAL ESTATE SERVICES

Ken Jones, SIOR kjones