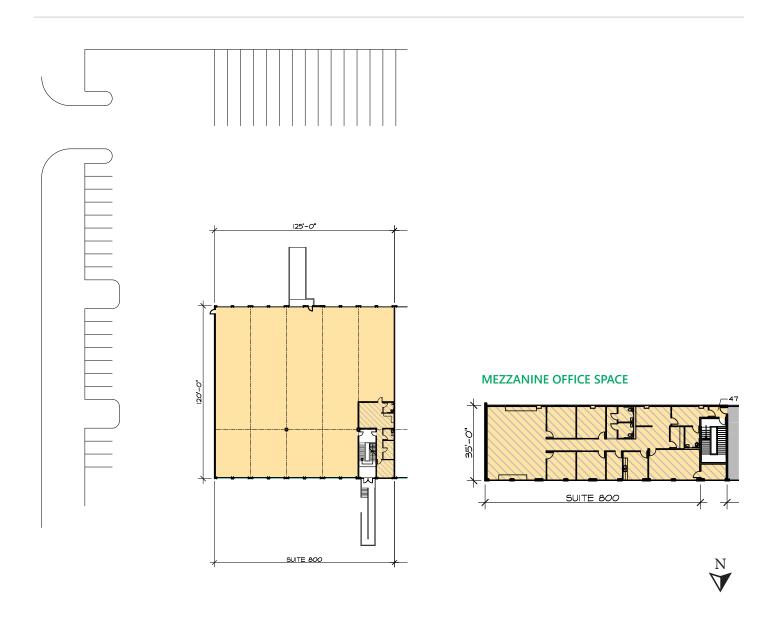

### FACILITY

- 18,500 SF available
- 4,516 SF of office space
- 24' clear height
- 16 dock-high loading doors / 1 drive-in ramp

#### **ADVANTAGES AND AMENITIES**

- Cross-dock configuration
- End-cap space
- Column-free warehouse
- On-site trailer storage
- Fully sprinklered