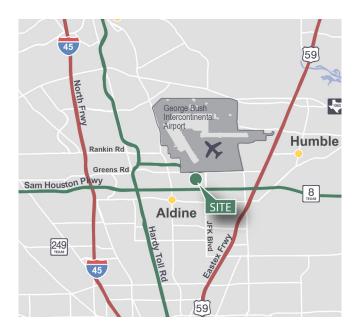

## LOCATION

- Immediate access to Bush Intercontinental Airport domestic and international air freight
- Only minutes to major thoroughfares including Beltway 8, US 59, I-45 and Hardy Toll Road