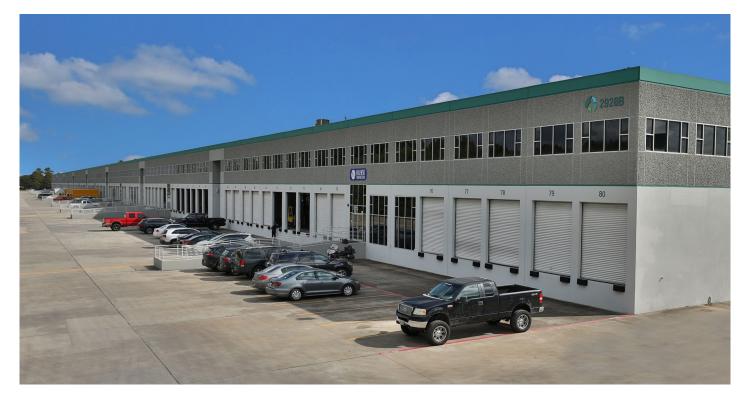

# Prologis IAH Logistics 6

2928-B Greens Road, Suite 800 Houston, TX 77032 USA

### FACILITY

- 18,500 SF available
- 4,516 SF of office space
- 24' clear height
- 16 dock-high loading doors / 1 drive-in ramp

#### **ADVANTAGES AND AMENITIES**

- Cross-dock configuration
- End-cap space
- Column-free warehouse
- On-site trailer storage
- Fully sprinklered