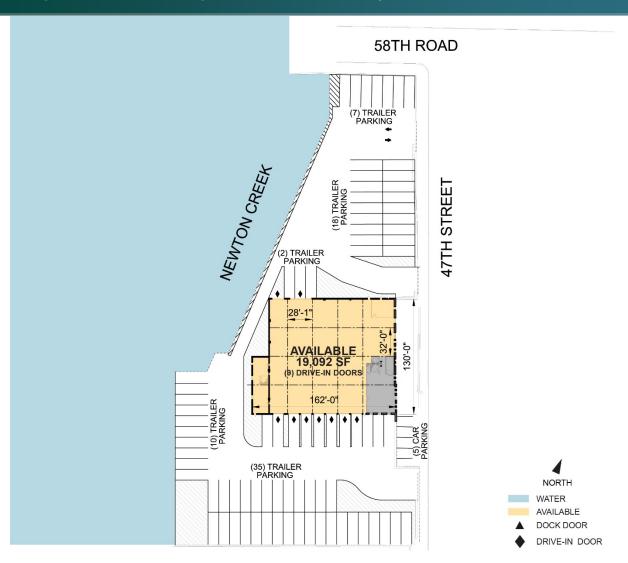

# 19,092 SF & 80,078 SF Yard

Industrial Space For Lease

### **FACILITY**

- 19,092 SF building available
- 80,078 SF yard available
- 1,961 SF total available office space
- 80 box truck parking spaces
- 5 car parking spaces
- 14'-10" clear height
- 9 drive-in doors
- 28' x 32' typical column spacing