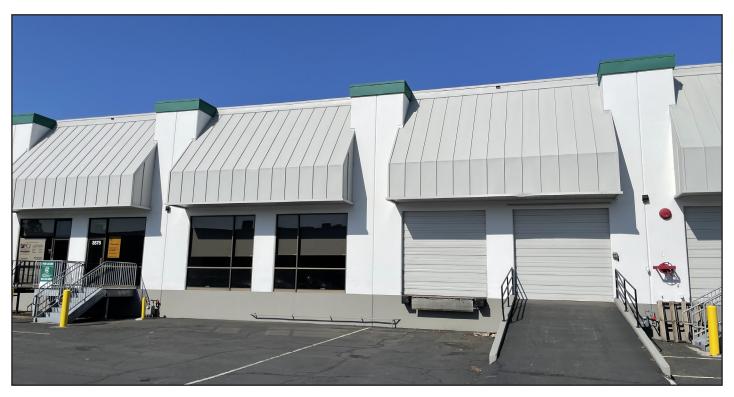

### FACILITY

- Approximately 22,438 SF with 2,802 SF Two-Story Office (1,516 SF / 1,286 SF)
- One (1) Dock-High Door with LL, One (1) Grade-Level Door
- Fully Sprinklered
- 24' Clear Height
- 800amps, 480V, 3-phase

### ADVANTAGES AND AMENITIES

- Close-In NW Location
- Minutes to Downtown Portland
- Immediate Access to I-405 and I-5
- Park Amenities Include Food and Convenience Services
- Please Call Brokers for Current Rates