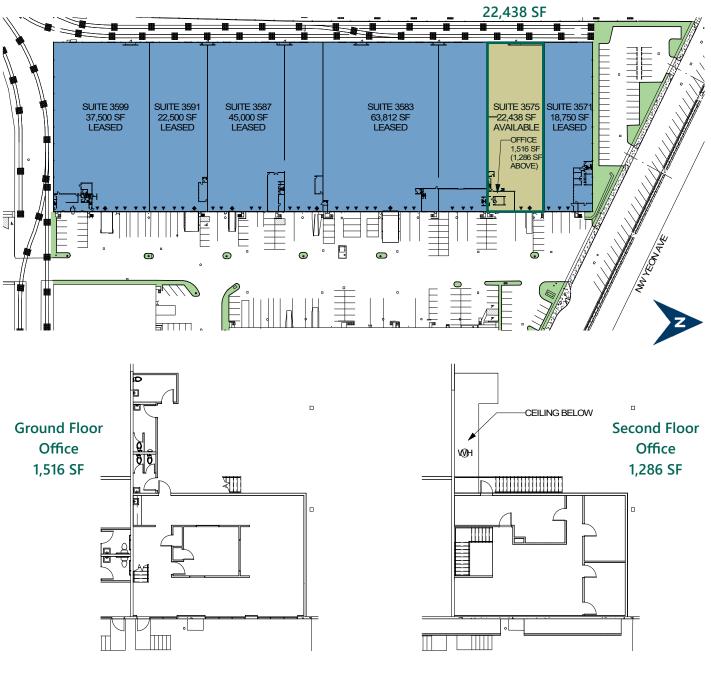

## 22,438 SF Industrial Space For Lease

### FACILITY

- Approximately 22,438 SF with 2,802 SF Two-Story Office (1,516 SF / 1,286 SF)
- One (1) Dock-High Door with LL, One (1) Grade-Level Door
- Fully Sprinklered
- 24' Clear Height
- 800amps, 480V, 3-phase

# 22,438 SF