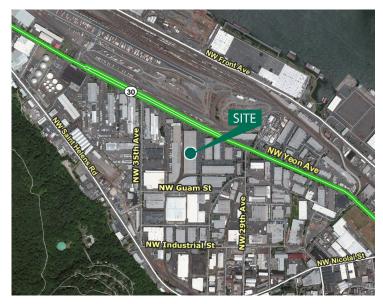

### LOCATION

- Guilds Lake / NW Industrial Area
- Ten (10) Buildings; 678,026 SF Park