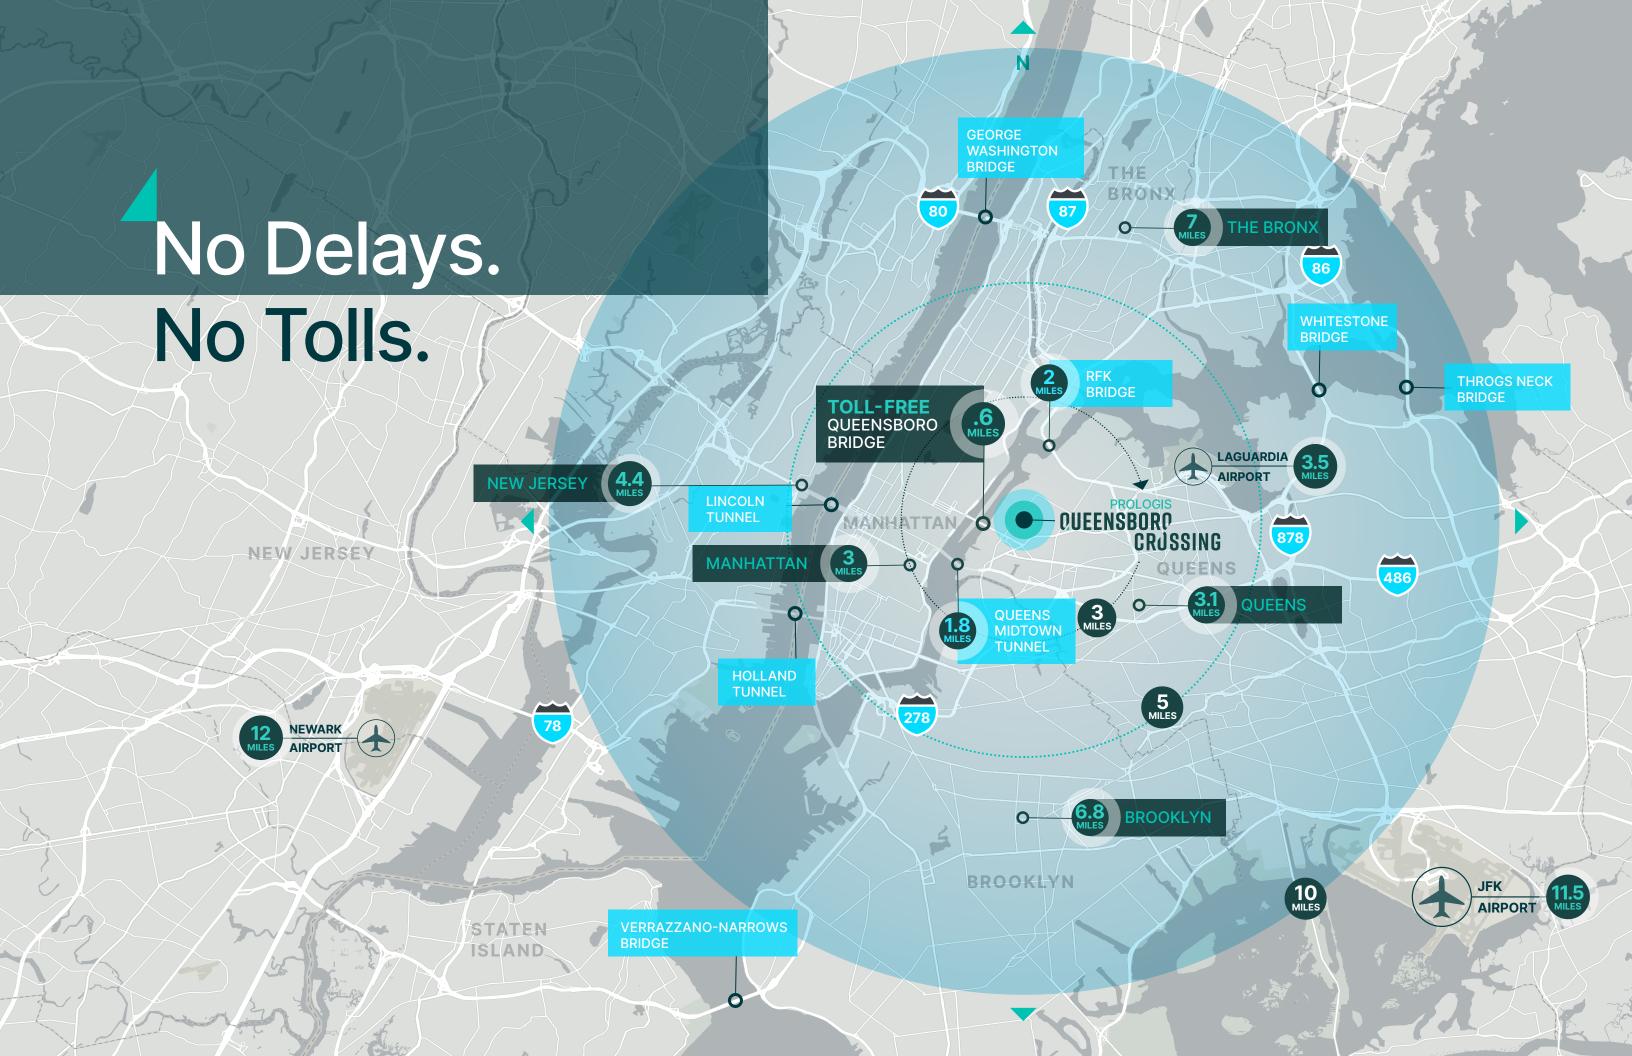

## **Unrivaled Potential.**

Prime Long Island City location delivering immediate access to Manhattan, Brooklyn, Queens, the Bronx, I-278, and I-495 Less than a mile to the **toll-free** Queensboro Bridge and less than 2 miles to the RFK Bridge and Queens Midtown Tunnel Walking distance to F, M, N, and W subway line stops and Q69 and Q103 bus stops