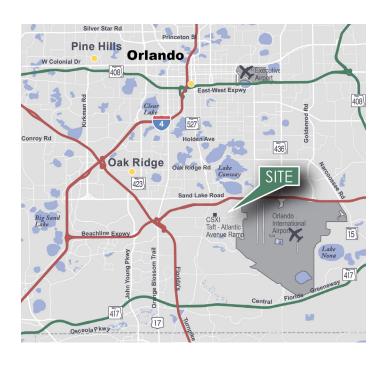

# **LOCATION**

- Just south of the Beachline Expressway (SR 528) and immediately adjacent to Orlando International Airport
- Excellent access to Sand Lake Road, Orange Avenue and Orange Blossom Trail (US 441)