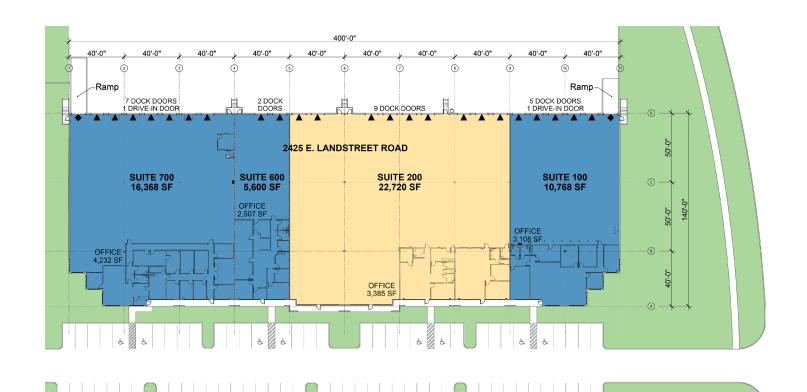

### **FACILITY**

- 55,456 SF building
- Rear loading
- 22' clear height
- 140' building depth
- 50' x 40' column spacing (typical)
- 250' shared truck court
- 1.55 / 1,000 SF parking

# **SUITE 200**

- 22,720 SF available
- 3,385 SF of office
- Nine dock doors

Industrial Space For Lease

# Prologis Airport DC

**LEGEND** 

AVAILABLE

LEASED

▼ DOCK DOOR

DRIVE-IN DOOR