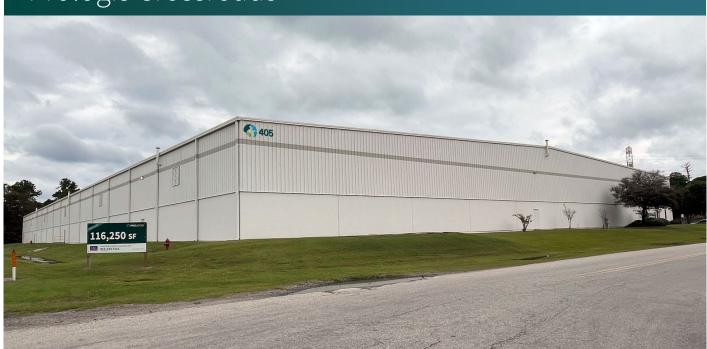

## 116,250 SF Industrial Space For Lease

#### FACILITY

- 116,250 SF available 2,171 SF office
- 27' minimum clear height
- 12 dock doors with edge of dock levelers, 1 drive-in ramp
- 30' x 62'-6" column spacing
- Additional unpaved outdoor storage
- Fully secured truck court
- 480/277V, 800 Amps
- ESFR sprinkler system
- 19 automobile parking spaces