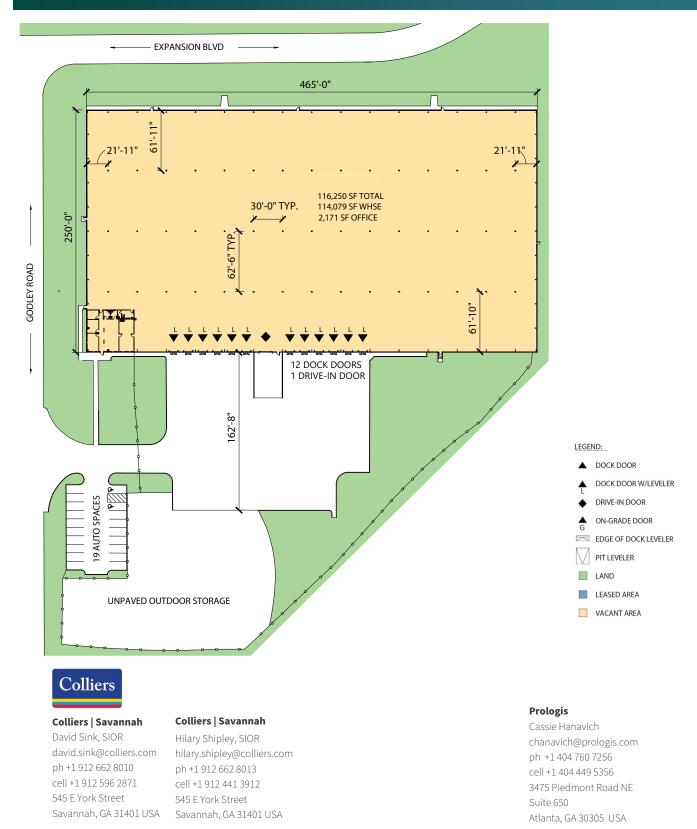

#### FACILITY

- 116,250 SF available 2,171 SF office
- 27' minimum clear height
- 12 dock doors with edge of dock levelers, 1 drive-in ramp
- 30' x 62'-6" column spacing
- Additional unpaved outdoor storage
- Fully secured truck court
- 480/277V, 800 Amps
- ESFR sprinkler system
- 19 automobile parking spaces