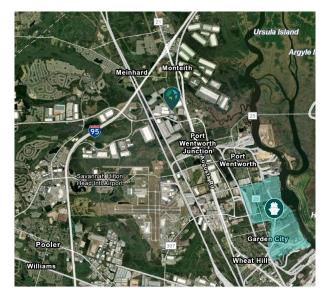

### 405 Expansion Boulevard Port Wentworth, GA 31407 USA

Scan the QR code for more info!

#### LOCATION

- ±1.4 miles from I-95
- ±3.4 miles from the Port of Savannah
- ±5.1 miles from the Savannah/Hilton Head International Airport
- ±8.5 miles from I-16