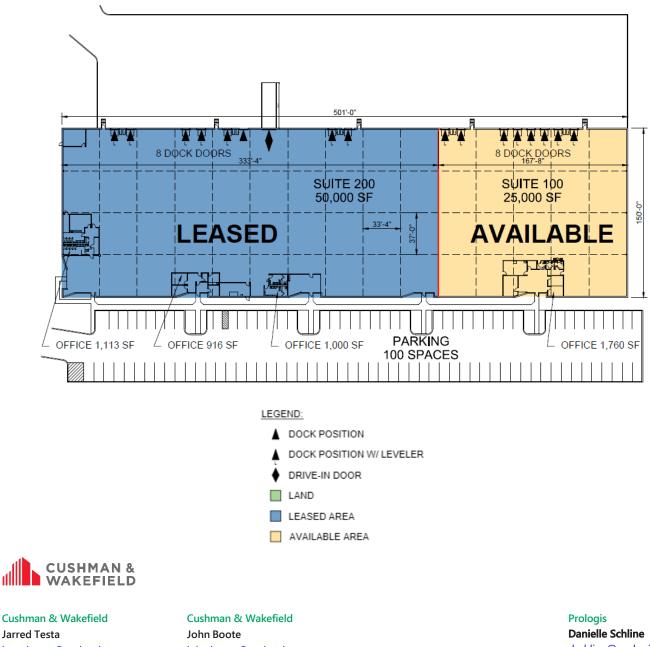

## 25,000 SF

#### FACILITY

- 25,000 available sf
- 1,760 sf of finished office
- Typical 33'4" x 37' column spacing
- 20' warehouse clearance
- 8 dock doors with levelers; ability to add 3 more
- 100' truck court
- Wet sprinkler system
- LED lighting on motion sensor in warehouse & office