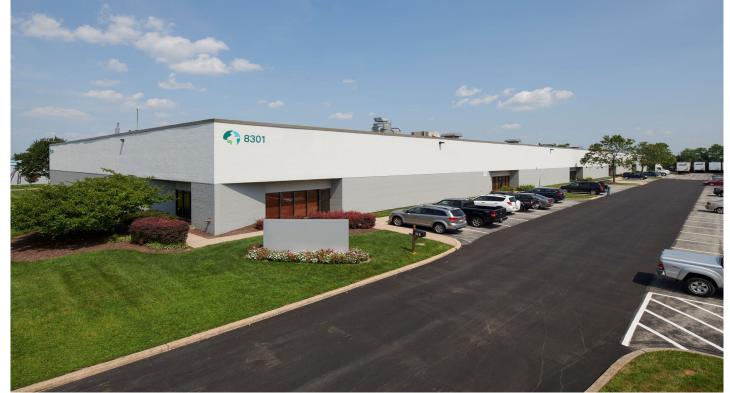

#### 8301 Sherwick Court Jessup, MD 20794 USA

#### FACILITY

- 25,000 available sf
- 1,760 sf of finished office
- Typical 33'4" x 37' column spacing
- 20' warehouse clearance
- 8 dock doors with levelers; ability to add 3 more
- 100' truck court
- Wet sprinkler system
- LED lighting on motion sensor in warehouse & office