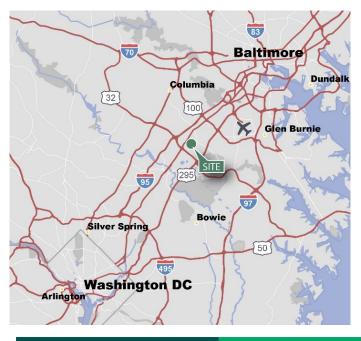

#### LOCATION

- Excellent access to Interstate 95, Route 1, & Route 32.
- Strategic Howard County location with convenient access to the Baltimore/Washington Corridor, including BWI airport.
- M-2 zoning