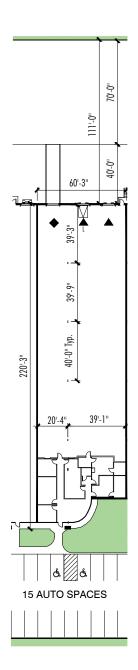

## Building #1000

TOTAL BUILDING: 131,660 SF
SUITE AREA: 12,616 SF
WAREHOUSE AREA: 10,378 SF
OFFICE AREA: 2,238 SF
MIN. CLEAR HEIGHT: ±22'-6"

AUTO PARKING: 15 TRAILER PARKING: 0

DOCK DOORS W/LEVELERS:
DOCK DOORS:
DRIVE-IN DOORS:
ON-GRADE DOORS:

## LEGEND:

- ▲ DOCK DOOR
- ▲ DOCK DOOR W/LEVELER
- DRIVE-IN DOOR
- ON-GRADE DOOR
- EDGE OF DOCK LEVELER

PIT LEVELER

LEASED AREA

VACANT AREA

3350 Peachtree Road, Suite 850 Atlanta, GA 30326 Telephone (404) 760-7200

04.29.24 Project #: 23.0003352

available suite plan

SCALE: NOT TO SCALE

NOTE: THIS CONCEPTUAL PLAN IS FOR MARKETING PURPOSES ONLY AND HAS BEEN PREPARED BASED ON PRELIMINARY AVAILABLE SITE INFORMATION DEEMED RELIABLE. ALL DIMENSION AREA CALCULATIONS ARE SUBJECT TO VERIFICATION BY A PROFESSIONAL ENGINEER FOR COMPLIANCE WITH ALL FEDERAL, STATE, AND LOCAL REGULATIONS.