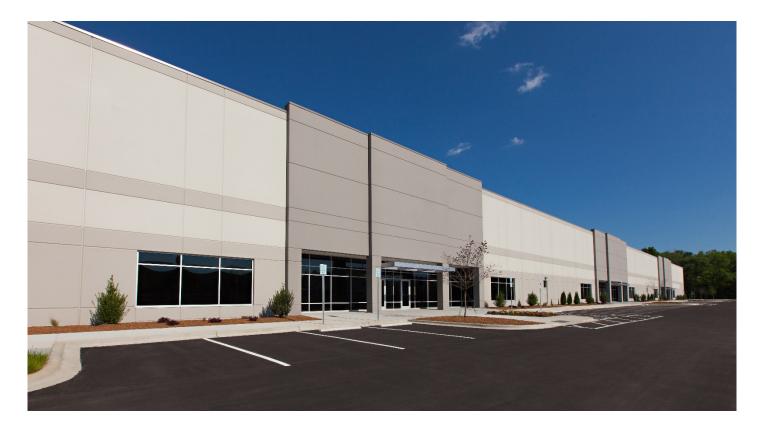

# **35,070 SF** Industrial Space For Lease

## FACILITY

- Newly completed, concrete, tilt-up construction
- 115,500 total SF building
- 35,070 SF available
- 2,003 SF existing office area
- 32' clear height
- 5 dock doors
- ESFR sprinkler system
- Motion-sensor, LED lighting
- Abundant car parking