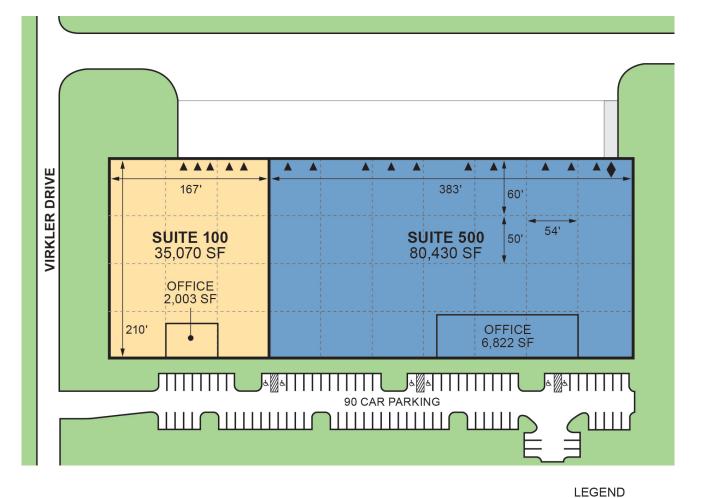

## FACILITY

- Newly completed, concrete, tilt-up construction
- 115,500 total SF building
- 35,070 SF available
- 2,003 SF existing office area
- 32' clear height
- 5 dock doors
- ESFR sprinkler system
- Motion-sensor, LED lighting
- Abundant car parking