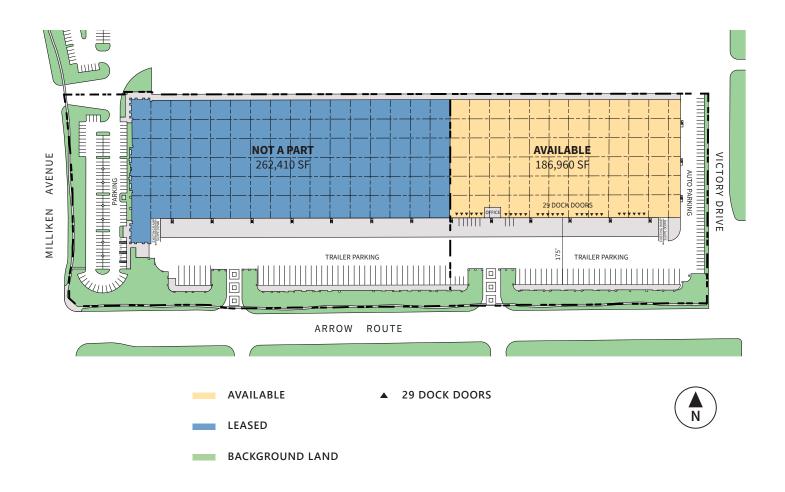

# 186,960 SF

# **FACILITY**

- 186,960 SF (Part of a larger 449,370 SF Building)
- 2,000 SF Office Area
- 30' Clear Height (Minimum Inside First Column)
- 52' x 50' Column Spacing (Typical)
- 29 Dock High Doors (13 with Pit Style Levelers)
- 1 Drive-In Door (via ramp)
- 175' Secured Truck Court
- ESFR Fire Sprinkler System (K-17 Heads)
- ±29 Trailer Parking Stalls
- ±74 Auto Parking Stalls
- · LED Warehouse Lighting
- 4 HVLS Warehouse Fans