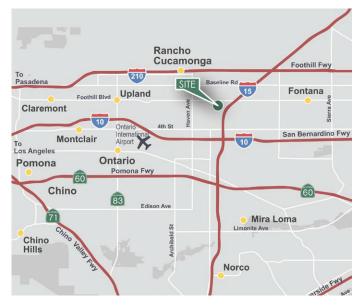

### **LOCATION**

- · Immediate Access to 10, 15 and 210 Freeways
- Minutes from Ontario International Airport
- Excellent Location that Serves the Entire Los Angeles Basin