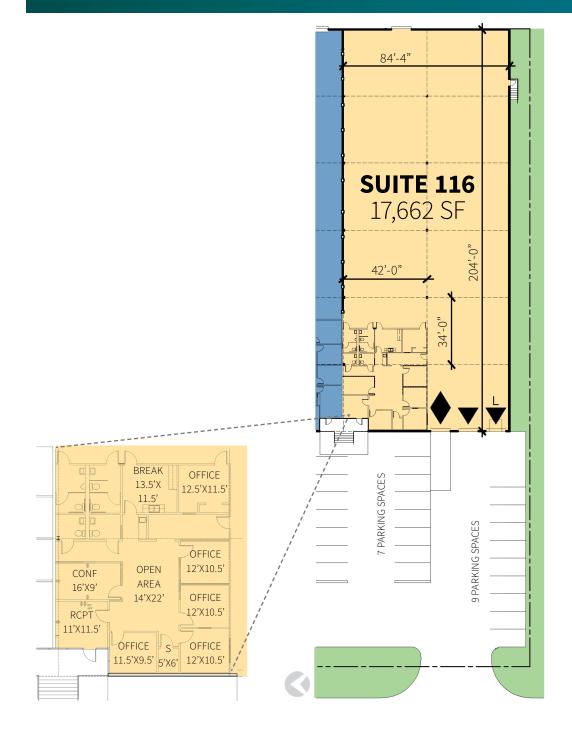

### FACILITY

- 17,662 sf available
- 2,022 sf office
- 21' clear height
- 34' x 42' typical bay spacing
- 2 (10' x 12') overhead dock doors, 1 with leveler
- 1 (10' x 12') overhead dock door with ramp
- Fully sprinklered
- 16 auto parking spaces