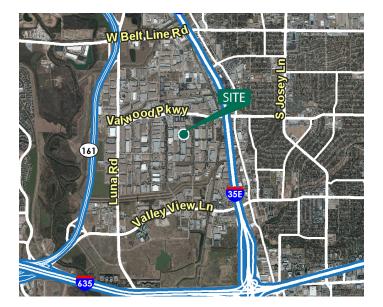

### LOCATION

• Easy access to major thoroughfares including President George Bush Turnpike, I-35E, and I-635