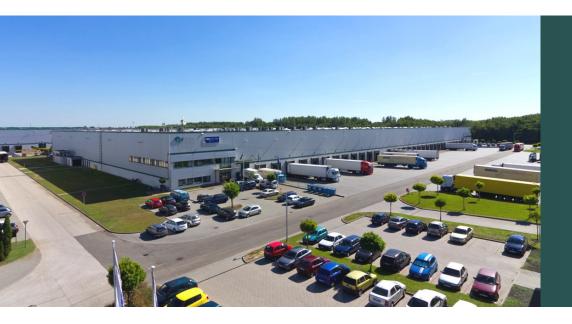

#### About the park

Prologis Park Budapest-Gyál is a state-of-the-art distribution center that currently consists of six buildings totaling 175,000 square meters of warehouse and office space. The Park offers warehouse units of the highest quality, flexible units fitted to customers' requirements. The buildings fulfill all modern warehousing expectations and offers ideal conditions for domestic and international manufacturing and distribution.