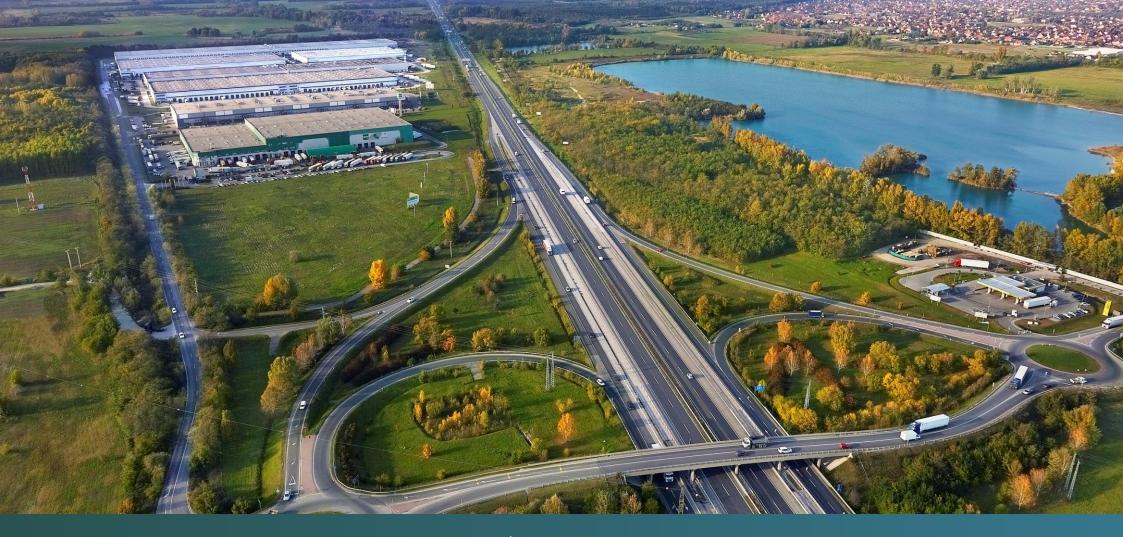

# Prologis Park Budapest-Gyál Gyál, M5, M0

175,000 m<sup>2</sup> of existing distribution space

# Prologis Park Budapest-Gyál

Gyál, M5, M0

175.000 square meters of distribution space

18 kilometers to Budapest

1 kilometer to M5 motorway

kilometer to M5 motorway

#### Location

Prologis Park Budapest-Gyál is located approximately 18 kilometers southeast of the Budapest City Centre and 17 kilometers west of Budapest International Airport. The park is adjacent to the M5 motorway (that leads south towards Serbia and Romania) and the M5-M0 junction.