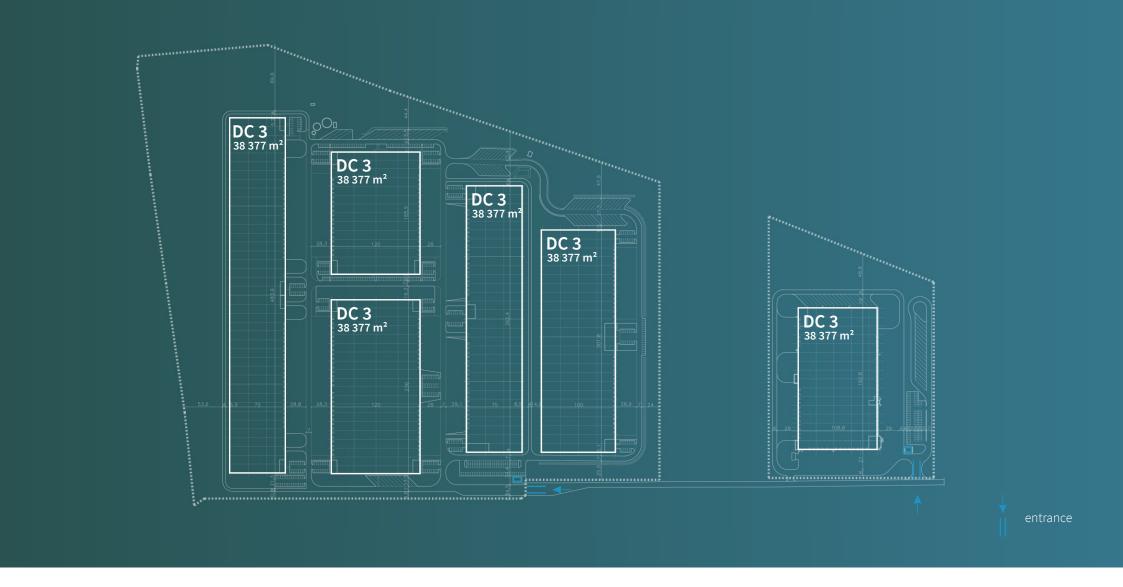

#### About the park

Prologis Park Budapest-Gyál is a state-of-the-art distribution center that currently consists of six buildings totaling 175,000 square meters of warehouse and office space. The Park offers warehouse units of the highest quality, flexible units fitted to customers' requirements. The buildings fulfill all modern warehousing expectations and offers ideal conditions for domestic and international manufacturing and distribution.