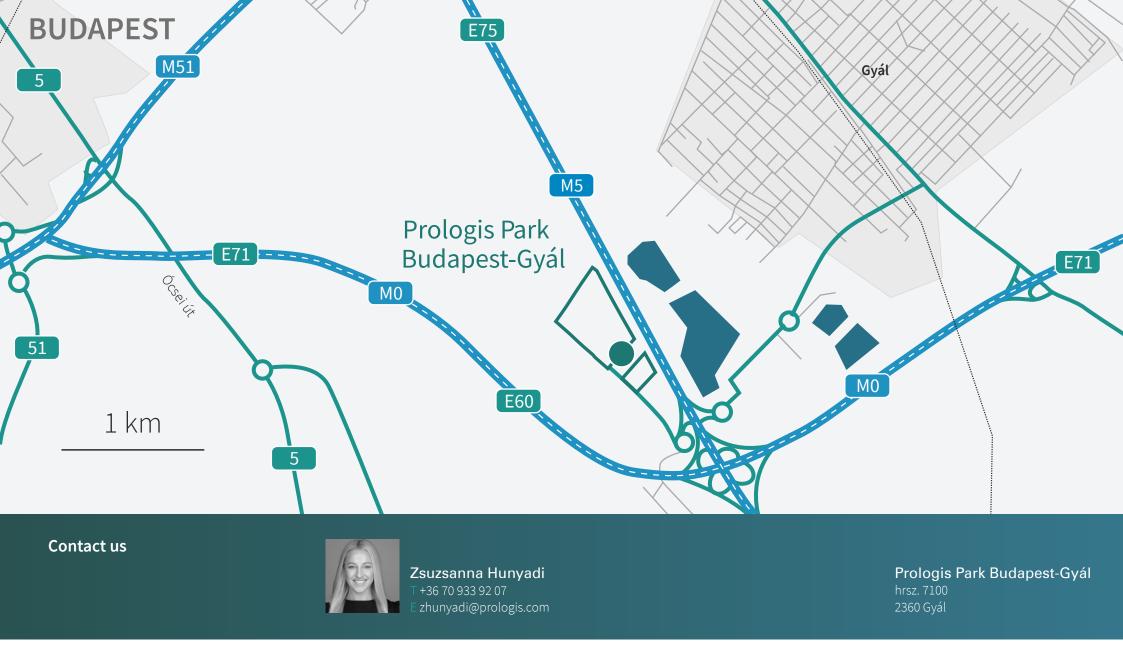

#### About the park

Prologis Park Budapest-Gyál is a state-of-the-art distribution center that currently consists of six buildings totaling 175,000 square meters of warehouse and office space. The Park offers warehouse units of the highest quality, flexible units fitted to customers' requirements. The buildings fulfill all modern warehousing expectations and offers ideal conditions for domestic and international manufacturing and distribution.

#### Location

Prologis Park Budapest-Gyál is located approximately 18 kilometers southeast of the Budapest City Centre and 17 kilometers west of Budapest International Airport. The park is adjacent to the M5 motorway (that leads south towards Serbia and Romania) and the M5-M0 junction.