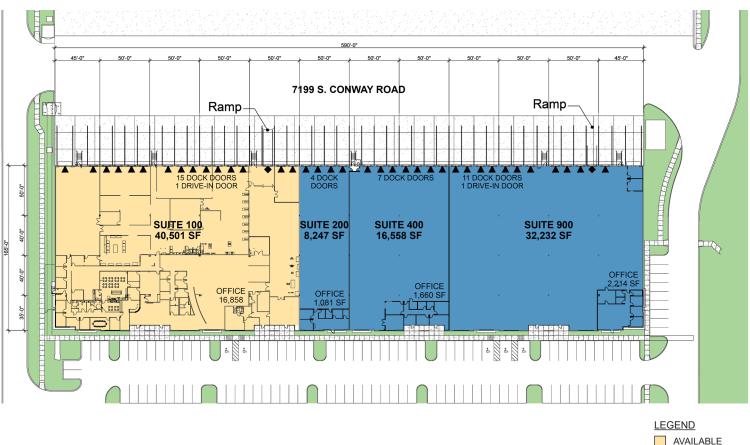

### **SUITE 100**

- 40,501 SF available
- 16,858 SF of office
- 15 dock doors
- One drive-in door
- Air-conditioned office and warehouse
- Available Q4 2023

## Prologis Airport DC North

LEGEND
AVAILABLE
LEASED
▼ DOCK DOOR
◆ DRIVE-IN DOOR