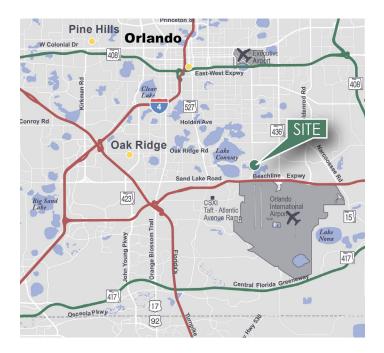

### LOCATION

- One mile to the Beachline Expressway (SR 528) and Sand Lake Road
- One mile to Orlando International Airport
- Five miles to Florida's Turnpike