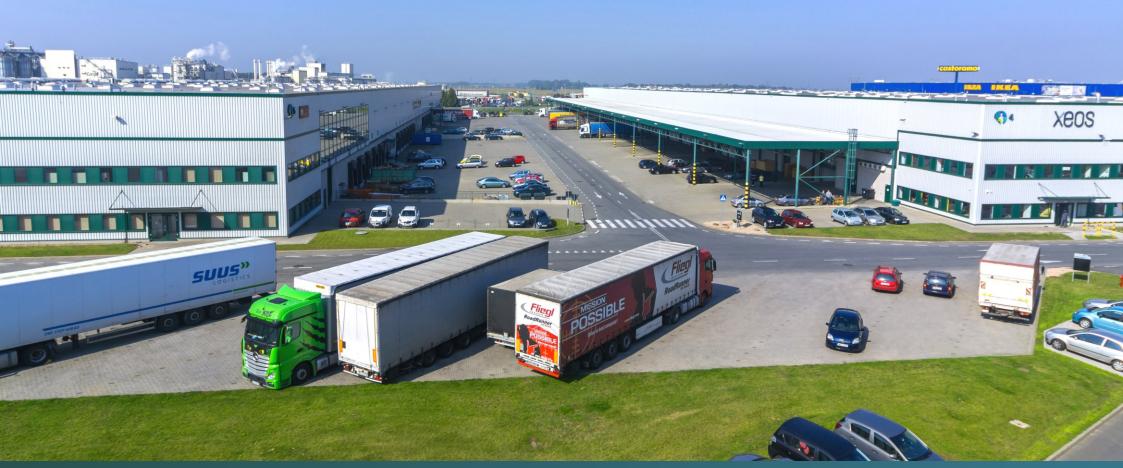

#### About the park

Prologis Park Wrocław is a distribution park that utilizes innovative technology to facilitate ease of use, conserve energy, and protect the environment. The buildings satisfy even the most demanding customers and can be adapted to meet the cold storage needs of food logistics. Located near the airport, the park is at the junction of strategic international road and air routes.

#### Location

The distribution park is situated in the commune of Kobierzyce, 15 kilometers from downtown Wrocław, on Bielany Wrocławskie - the biggest retail centre in Wrocław region, near international transportation routes that link the city to Poland's neighboring countries: • At the Bielany junction - A4 expressway (Berlin - Wrocław - Kraków - Ukraine)

### Features of the buildings

Clear height 10 m

ESFR sprinkler system

Outdoor LED lighting

truck court

Technical support on site