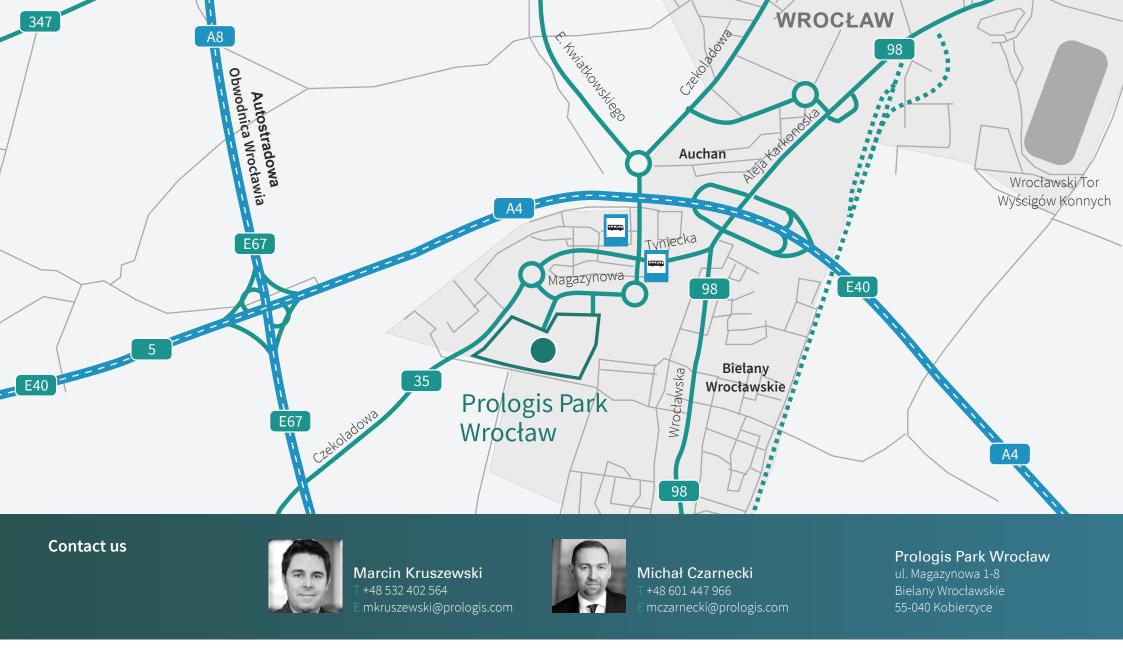

#### Location

The distribution park is situated in the commune of Kobierzyce, 15 kilometers from downtown Wrocław, on Bielany Wrocławskie - the biggest retail centre in Wrocław region, near international transportation routes that link the city to Poland's neighboring countries: • At the Bielany junction - A4 expressway (Berlin - Wrocław - Kraków - Ukraine)

- S5/E261 (Poznań Wrocław Prague)
- S8/E67 (Warsaw Wrocław Vienna)

The park is situated 10 kilometers from Wrocław's airport, servicing direct flights to Warsaw, Frankfurt, Vienna, Copenhagen and Munich.

### **Advantages**

Bus and train stops

Ample parking spaces

Representative office space

Food Truck on the park

### Features of the buildings

Clear height 10 m

ESFR sprinkler system

Outdoor LED lighting

truck court

Technical support on site