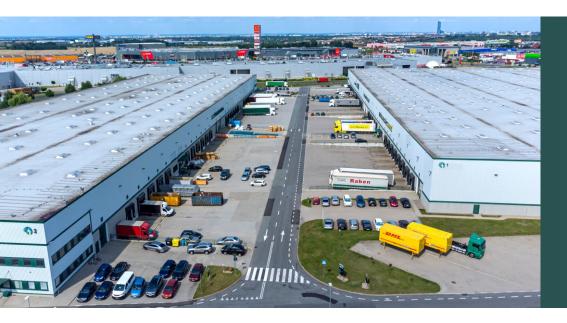

#### About the park

Prologis Park Wrocław is a distribution park that utilizes innovative technology to facilitate ease of use, conserve energy, and protect the environment. The buildings satisfy even the most demanding customers and can be adapted to meet the cold storage needs of food logistics. Located near the airport, the park is at the junction of strategic international road and air routes.

#### Location

The distribution park is situated in the commune of Kobierzyce, 15 kilometers from downtown Wrocław, on Bielany Wrocławskie - the biggest retail centre in Wrocław region, near international transportation routes that link the city to Poland's neighboring countries: • At the Bielany junction - A4 expressway (Berlin - Wrocław - Kraków - Ukraine)