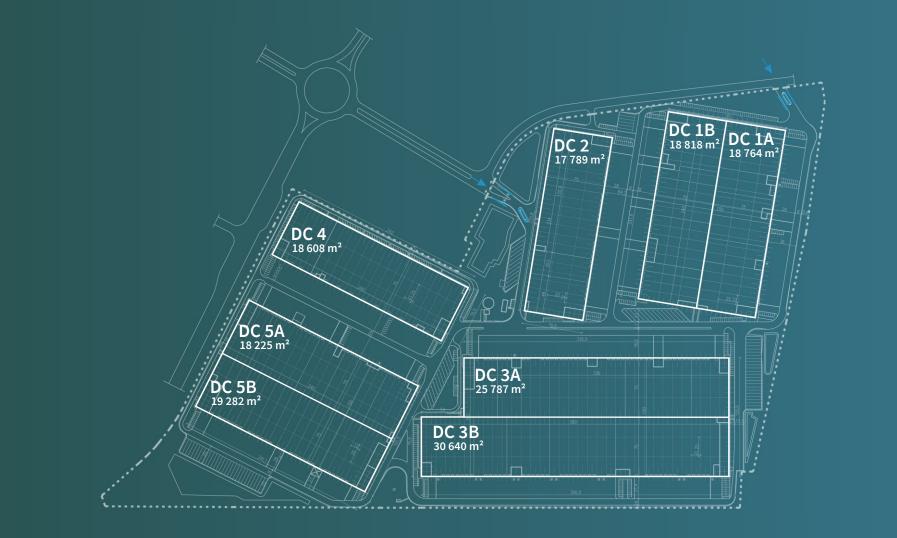

# Prologis Park Wrocław Bielany Wrocławskie, A4

169 000 m<sup>2</sup> of industrial space

www.prologiswroclaw.com

# Prologis Park Wrocław

Bielany Wrocławskie, A4

# 137 000 square meters of industrial space

10square meters of potential development

2 kilometers to Wrocław city center

#### About the park

Prologis Park Wrocław is a distribution park that utilizes innovative technology to facilitate ease of use, conserve energy, and protect the environment. The buildings satisfy even the most demanding customers and can be adapted to meet the cold storage needs of food logistics. Located near the airport, the park is at the junction of strategic international road and air routes.

#### Location

The distribution park is situated in the commune of Kobierzyce, 15 kilometers from downtown Wrocław, on Bielany Wrocławskie - the biggest retail centre in Wrocław region, near international transportation routes that link the city to Poland's neighboring countries: • At the Bielany junction - A4 expressway (Berlin - Wrocław - Kraków - Ukraine)

- S5/E261 (Poznań Wrocław Prague)
- S8/E67 (Warsaw Wrocław Vienna)

The park is situated 10 kilometers from Wrocław's airport, servicing direct flights to Warsaw, Frankfurt, Vienna, Copenhagen and Munich.

### **Advantages**

Bus and train stops

Ample parking spaces

Representative office space

Food Truck on the park

### Features of the buildings

Clear height 10 m

ESFR sprinkler system

Outdoor LED lighting

truck court

Technical support on site