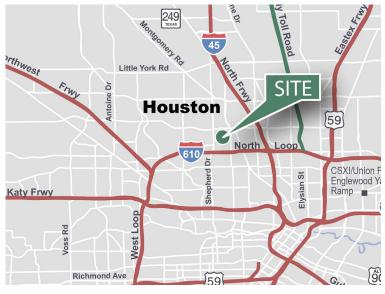

# **477 W. 38th Street Houston, TX 77018**

**Prologis Pine Forest 21** 

- Excellent freeway access including 0.5 miles to Loop 610 and 1.7 miles to 1-45
- Master-planned industrial park
- Located in the heart of Garden Oaks just outside the inner loop