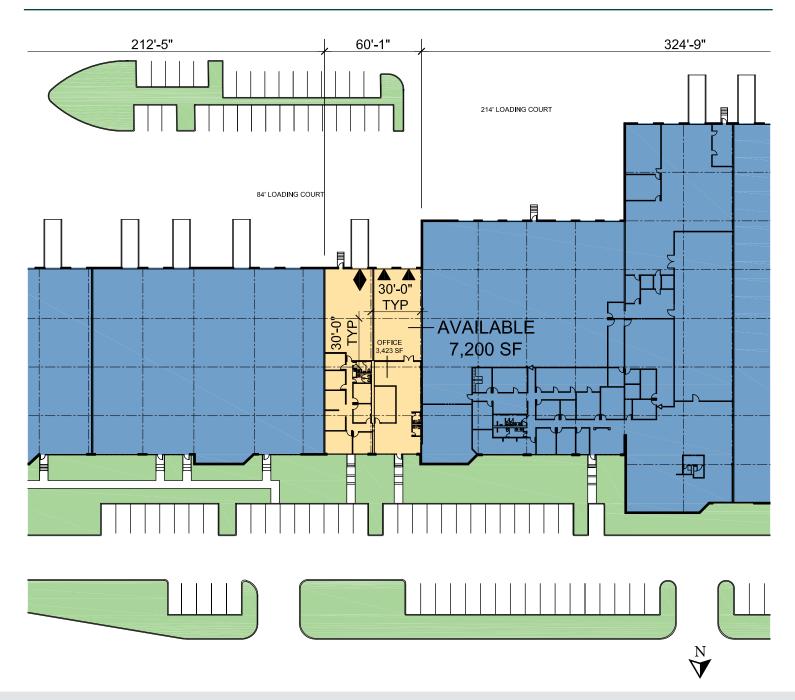

## 7,200 SF

### **Property Features**

| Available Space        | 7,200 SF          |
|------------------------|-------------------|
| Office SF              | 3,423 SF          |
| Clear Height           | 16'               |
| Dock Doors             | 2 docks           |
| Drive-in Doors         | 1 ramp            |
| Column Spacing         | 30' x 30'         |
| Lighting               | LED               |
| Electrical Services    | 200 amps          |
| Sprinkler              | Calculated System |
| Building Configuration | Rear-load         |