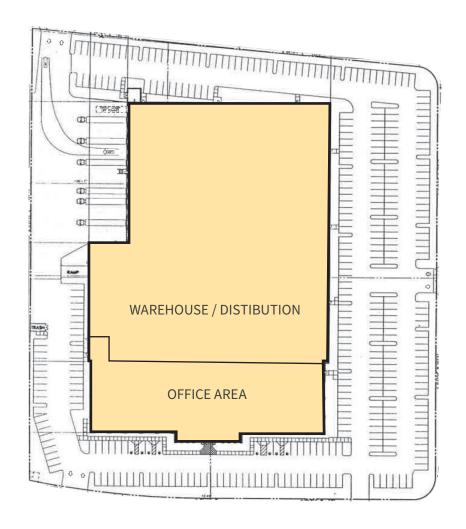

### **FACILITY**

- 130,466 SF Freestanding Industrial Building
- 30,439 SF Single-Story Office Space (Demo to Suit)
- 12 DH / 2GL
- 32' Clear Height
- 296 Parking Spots with 125' Truck Court
- Sprinklers (ESFR at 14.2 K)
- 3,000 Amps (277/480v) Power
- · Fenced Yard