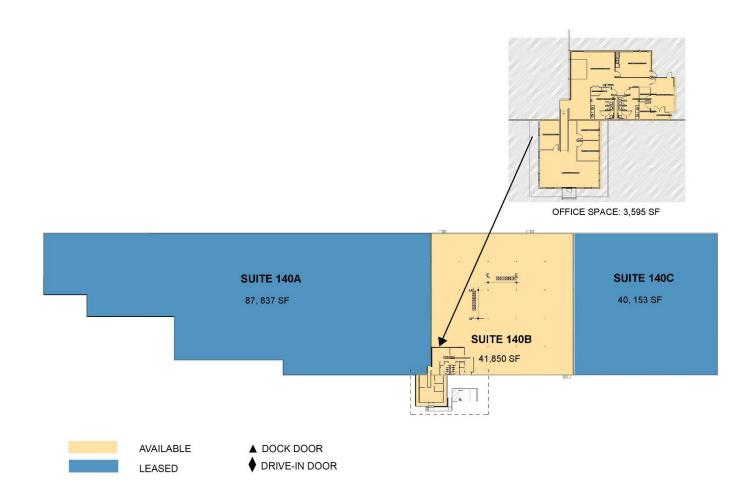

# 41,850 SF

Industrial Space For Lease

6406 Burleson Road, Suite 140 Austin, TX 78744 USA

### **FACILITY**

- 41,850 sf available
- 3,595 sf office
- 22' clear height
- 35' x 35' column spacing
- 4 dock high doors, 3 with pit levelers
- 2 drive-in doors
- ESFR sprinkler system
- Ability to climate control warehouse