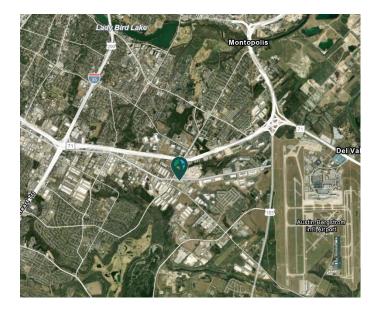

### LOCATION

- Excellent access to IH-35, Hwy 71, Hwy 183, and SH 130
- Minutes from Austin-Bergstrom International Airport and Austin's Central Business District.
- Convenient to major employers: Tesla, Oracle, and Dynamic Systems.