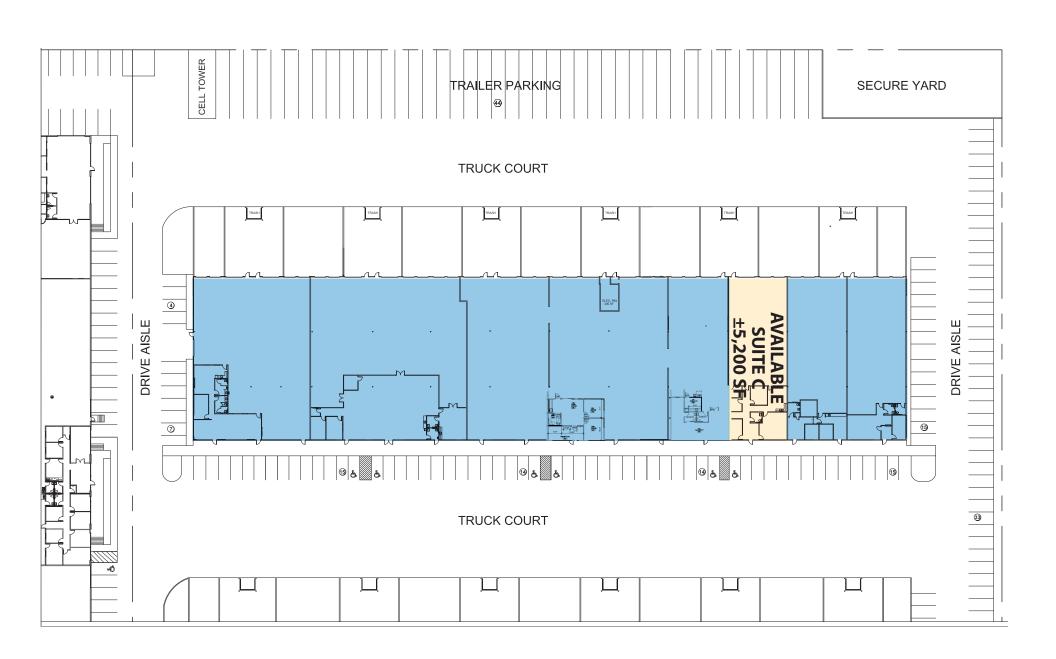

### **Property Description**

- Total Building Square Footage ±62,130 SF
- Available Square Footage ±5,200 SF
- ±1,730 SF of Existing Office Space
- Two (2) Dock High Loading Doors
- One (1) Drive-In Door
- Fire Sprinkler System (0.28 gpm/2,000 sf)
- 20' Minimum Clear Height
- Rear Loading
- 200 Amps, 120/208 Volts, 3-Phase Power
- Ample Parking Spaces
- Concrete Tilt-Up Construction

## West One Business Center - Building 4

3350 W. Ali Baba Lane, Suite C | Las Vegas, NV 89118

±5,200

square feet available