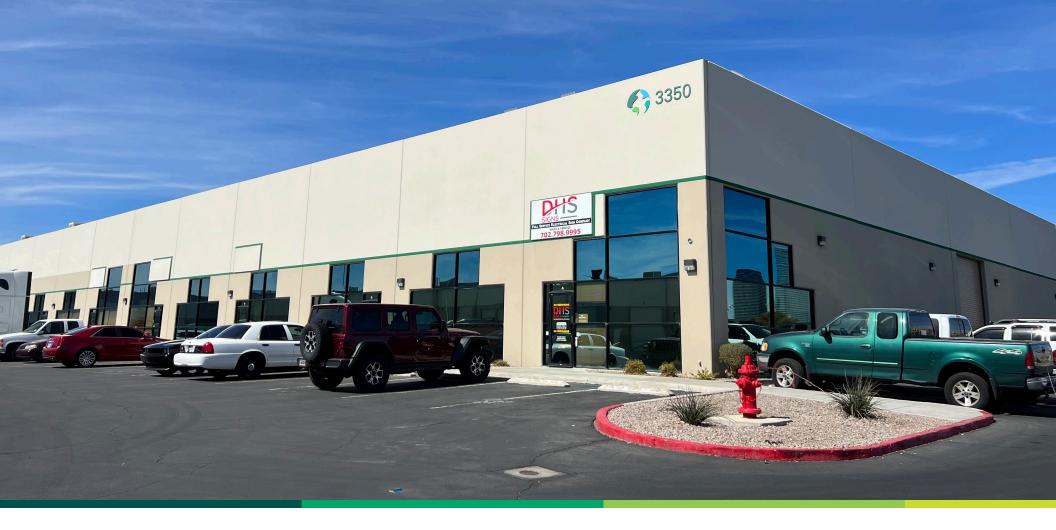

# West One Business Center - Building 4

3350 W. Ali Baba Lane, Suite C | Las Vegas, NV 89118

5,200 Square Feet Available Industrial Space For Lease

## West One Business Center - Building 4

3350 W. Ali Baba Lane, Suite C | Las Vegas, NV 89118

±5,200

square feet available

### **Property Description**

- Total Building Square Footage ±62,130 SF
- Available Square Footage ±5,200 SF
- ±1,730 SF of Existing Office Space
- Two (2) Dock High Loading Doors
- One (1) Drive-In Door
- Fire Sprinkler System (0.28 gpm/2,000 sf)
- 20' Minimum Clear Height
- Rear Loading
- 200 Amps, 120/208 Volts, 3-Phase Power
- Ample Parking Spaces
- Concrete Tilt-Up Construction