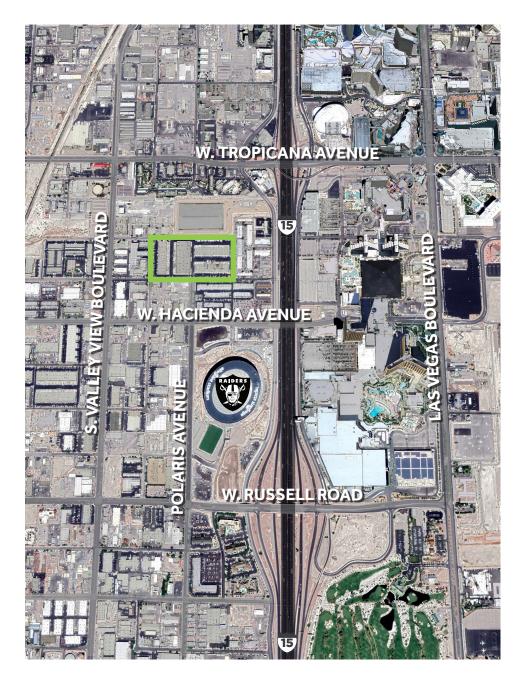

### Less than 1 mile

To the I-15 Freeway and Alligiant Stadium

### **Under 3 miles**

From Harry Reid International Airport

### **Highway Access**

 Immediate access to the entrance/exit ramps off of the I-15 freeway via Tropicana Avenue

#### Location

- Conveniently located in the heart of the Las Vegas Southwest submarket adjacent to Allegiant Stadium, Harry Reid International Airport, Town Square and the Las Vegas Strip
- Near an abundance of restaurants, shopping venues, and industrial owners/users and manufacturing/distribution facilities.