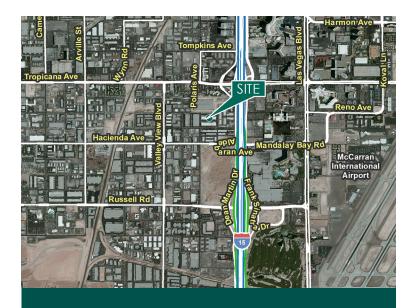

### Less than 1 mile

To the I-15 Freeway and Alligiant Stadium

### **Under 3 miles**

From Harry Reid International Airport

### **Highway Access**

 Immediate access to the entrance/exit ramps off of the I-15 freeway via Tropicana Avenue

#### Location

- Conveniently located in the heart of the Las Vegas Southwest submarket adjacent to Allegiant Stadium, Harry Reid International Airport, Town Square and the Las Vegas Strip
- Near an abundance of restaurants, shopping venues, and industrial owners/users and manufacturing/distribution facilities.