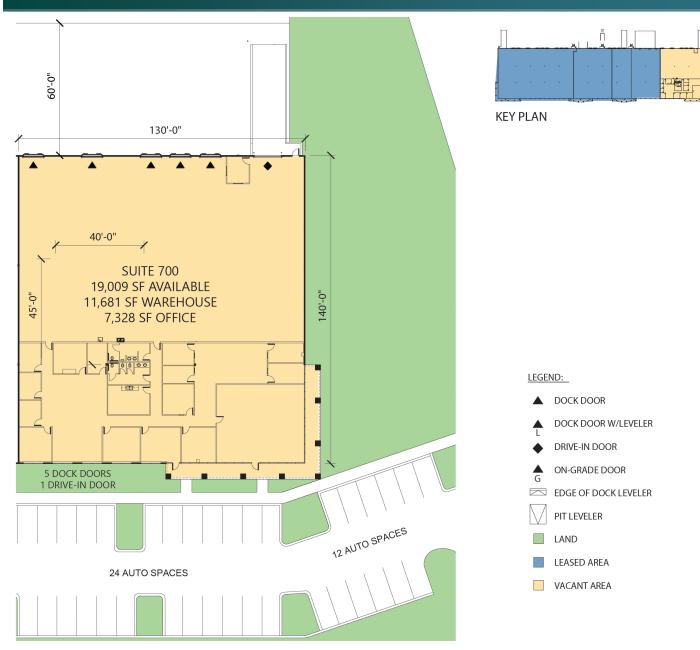

### **FACILITY**

- 83,898 SF building
- 19,009 SF available
  - o 7,328 SF office
- 24' clear height
- Five (5) dock doors
- One (1) drive-in door
- 45' x 40' column spacing
- 140' building depth
- Thirty-six (36) auto parking spaces