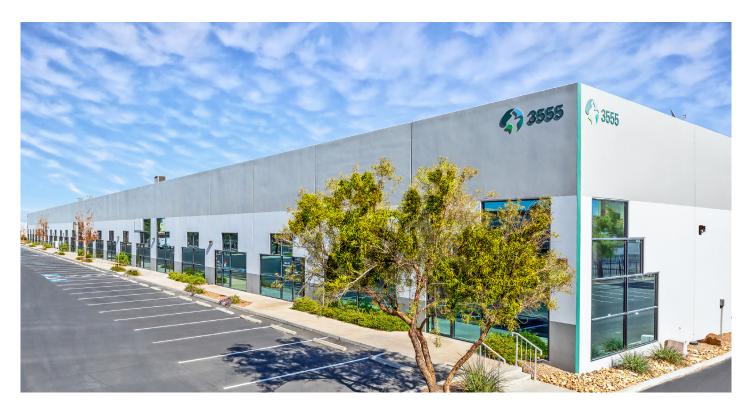

## Prologis West One Business Center - Building #2

3555 W. Reno Avenue, Suite F Las Vegas, NV 89118 USA

#### **FACILITY**

- Total Building Square Footage ±62,133 SF
- Available Square Footage ±5,200 SF
- ±2,012 SF of Existing Office Space
- Two (2) Dock High Loading Doors and One (1) Drive-In Door
- Fire Sprinkler System (0.28 gpm/2,000 sf)
- · 20' Minimum Clear Height
- · Rear Loading
- 120/208 Volts, 3-Phase Power