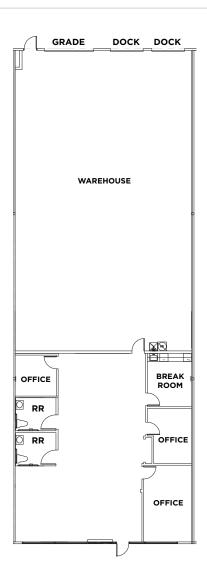

#### **FACILITY**

- Total Building Square Footage ±62,133 SF
- Available Square Footage ±5,200 SF
- ±2,012 SF of Existing Office Space
- Two (2) Dock High Loading Doors and One (1) Drive-In Door
- Fire Sprinkler System (0.28 gpm/2,000 sf)
- · 20' Minimum Clear Height
- · Rear Loading
- 120/208 Volts, 3-Phase Power