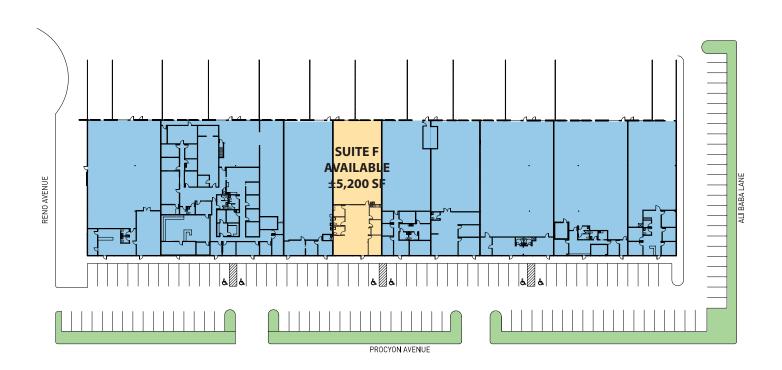

# 5,200 SF

#### **FACILITY**

- Total Building Square Footage ±62,133 SF
- Available Square Footage ±5,200 SF
- ±2,012 SF of Existing Office Space
- Two (2) Dock High Loading Doors and One (1) Drive-In Door
- Fire Sprinkler System (0.28 gpm/2,000 sf)
- · 20' Minimum Clear Height
- · Rear Loading
- 120/208 Volts, 3-Phase Power