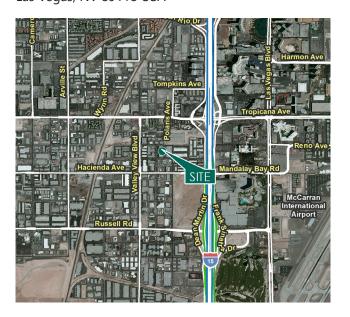

### **LOCATION**

- Conveniently located in the heart of the Las Vegas Southwest submarket with easy access to the I-15 and I-215 Freeways, Harry Reid International Airport, Town Square and the Las Vegas Strip.
- Zoned Industrial: M-1 (Clark County)