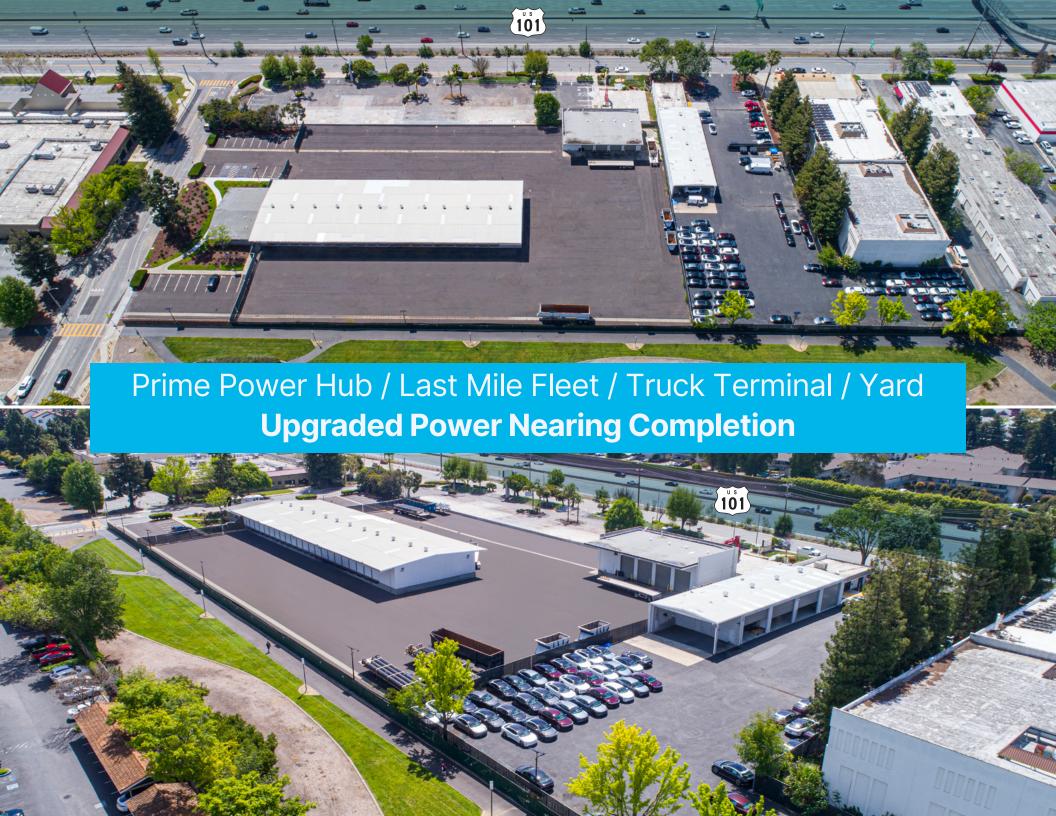

#### **Site Features**

Available

▼ Dock High

- ±3.73 Acres (Divisible)
- 2 Buildings Totaling ±21,900 SF
- 42 Dock High Doors
- 5 Existing Grade Level Doors

- 8 Potential Grade Level Doors
- 6,500a @ 277/480v Power in Process
- Paved and Fenced Yard
- Prime Freeway Frontage off Hwy 101

- Conditional Use Permit in Place for Fleet Uses
- Up to ±200 Car Parking (See Hypothetical Parking)
- · Ideal Uses: Autonomous Vehicles, EV Charging, Last Mile Fleet, Terminal, etc.