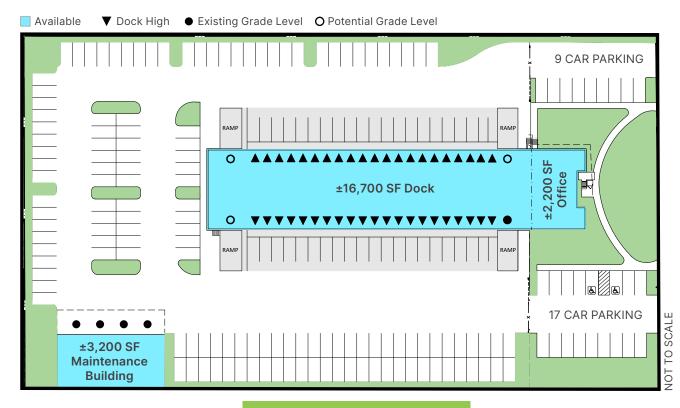

### Sunnyvale 1 925 Morse Ave

- ±2.8 Acre Yard Site
- ±18,700 SF Warehouse/
  Crossdock Terminal with
  ±2,000 SF Office
- 42 Dock High Doors
- 5 Existing Grade Levels
- 8 Potential Grade Levels
- ±3,200 SF Maintenance Building with 4 Grade Level Doors
- 4,000a @ 277/480v
  Power in Process
- Up to ±200 Car Parking

# Sunnyvale 1 925 Morse Ave

- ±2.8 Acre Yard Site
- ±18,700 SF Warehouse/
  Crossdock Terminal with
  ±2,000 SF Office
- 42 Dock High Doors
- 1 Existing Grade Level
- 3 Modular Grade Levels
- ±3,200 SF Maintenance Building with 4 Grade Level Doors
- 4,000a @ 277/480v
  Power in Process
- Up to ±200 Car Parking

#### HYPOTHETICAL PARKING