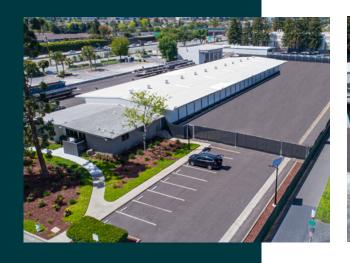

### Sunnyvale 1 925 Morse Ave

- ±2.8 Acre Yard Site
- ±18,700 SF Warehouse/
  Crossdock Terminal with
  ±2,000 SF Office
- 42 Dock High Doors
- 5 Existing Grade Levels
- 8 Potential Grade Levels
- ±3,200 SF Maintenance Building with 4 Grade Level Doors
- 4,000a @ 277/480v
  Power in Process
- Up to ±200 Car Parking

# Sunnyvale 1 925 Morse Ave

- ±2.8 Acre Yard Site
- ±18,700 SF Warehouse/
  Crossdock Terminal with
  ±2,000 SF Office
- 42 Dock High Doors
- 1 Existing Grade Level
- 3 Modular Grade Levels
- ±3,200 SF Maintenance Building with 4 Grade Level Doors
- 4,000a @ 277/480v
  Power in Process
- Up to ±200 Car Parking