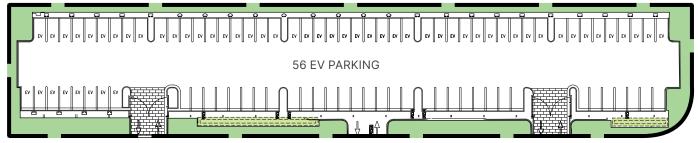

### 331 & 385 E. Weddell Dr

- ±0.93 Acre Site
- 2,500a @ 277/480v
  Power in Process
- ±92 Car Parking
- EV Charging Conduits for 32 Stations Providing for 56 EV Stalls

NOT TO SCALE

±0.6 Miles to Hwy 101 ±0.7 Miles to Hwy 237