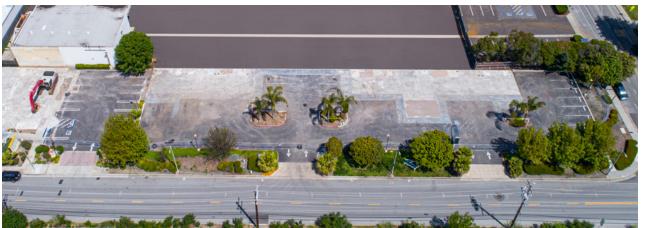

# Sunnyvale 3

### 331 & 385 E. Weddell Dr

- ±0.93 Acre Site
- 2,500a @ 277/480v
  Power in Process
- ±92 Car Parking
- EV Charging Conduits for 32 Stations Providing for 56 EV Stalls

NOT TO SCALE

±0.6 Miles to Hwy 101 ±0.7 Miles to Hwy 237