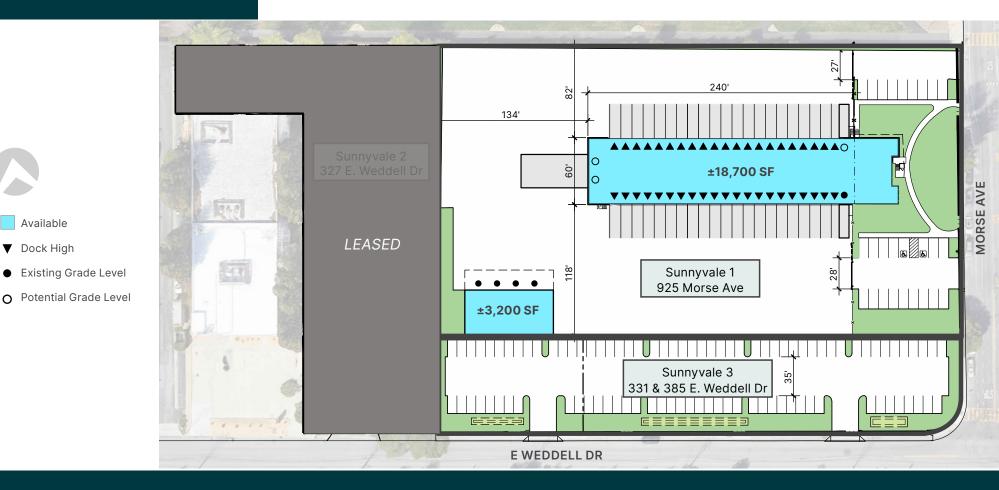

### Sunnyvale 1 925 Morse Ave

- ±2.8 Acre Yard Site
- ±18,700 SF Warehouse/
  Crossdock Terminal with
  ±2,000 SF Office
- 42 Dock High Doors
- 5 Existing Grade Levels
- 8 Potential Grade Levels
- ±3,200 SF Maintenance Building with 4 Grade Level Doors
- 4,000a @ 277/480v
  Power in Process
- Up to ±200 Car Parking

# Sunnyvale 3

### 331 & 385 E. Weddell Dr

- ±0.93 Acre Site
- 2,500a @ 277/480v
  Power in Process
- ±92 Car Parking
- EV Charging Conduits for 32 Stations Providing for 56 EV Stalls

NOT TO SCALE

±0.6 Miles to Hwy 101 ±0.7 Miles to Hwy 237