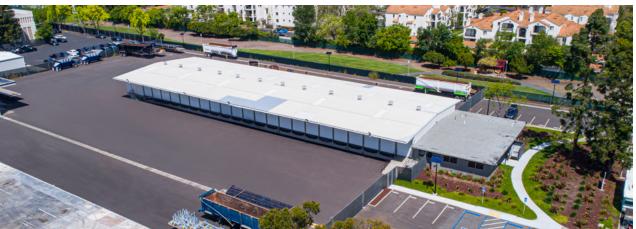

### Sunnyvale 1 925 Morse Ave

- ±2.8 Acre Yard Site
- ±18,700 SF Warehouse/
  Crossdock Terminal with
  ±2,000 SF Office
- 42 Dock High Doors
- 5 Existing Grade Levels
- 8 Potential Grade Levels
- ±3,200 SF Maintenance Building with 4 Grade Level Doors
- 4,000a @ 277/480v
  Power in Process
- Up to ±200 Car Parking

# Sunnyvale 1 925 Morse Ave

- ±2.8 Acre Yard Site
- ±18,700 SF Warehouse/
  Crossdock Terminal with
  ±2,000 SF Office
- 42 Dock High Doors
- 1 Existing Grade Level
- 3 Modular Grade Levels
- ±3,200 SF Maintenance Building with 4 Grade Level Doors
- 4,000a @ 277/480v
  Power in Process
- Up to ±200 Car Parking