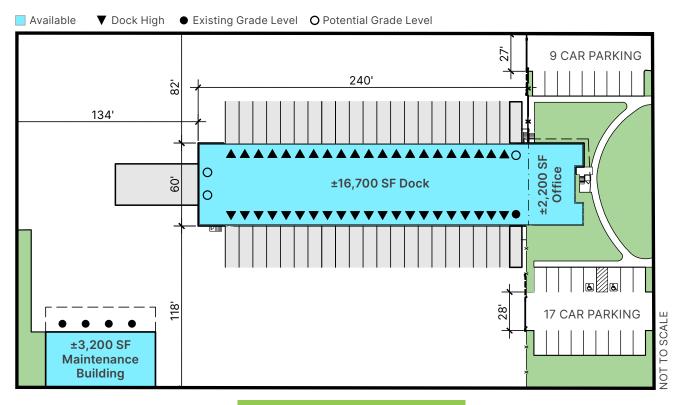

# Sunnyvale 1 925 Morse Ave

- ±2.8 Acre Yard Site
- ±18,700 SF Warehouse/
  Crossdock Terminal with
  ±2,000 SF Office
- 42 Dock High Doors
- 1 Existing Grade Level
- 3 Modular Grade Levels
- ±3,200 SF Maintenance Building with 4 Grade Level Doors
- 4,000a @ 277/480v
  Power in Process
- Up to ±200 Car Parking

#### HYPOTHETICAL PARKING