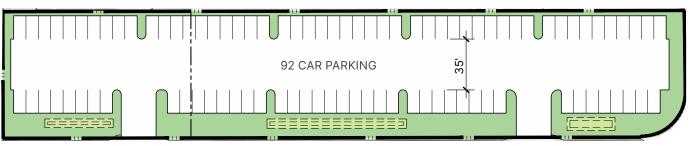

#### HYPOTHETICAL PARKING

### Sunnyvale 1 925 Morse Ave

- ±2.8 Acre Yard Site
- ±18,700 SF Warehouse/
  Crossdock Terminal with
  ±2,000 SF Office
- 42 Dock High Doors
- 5 Existing Grade Levels
- 8 Potential Grade Levels
- ±3,200 SF Maintenance Building with 4 Grade Level Doors
- 4,000a @ 277/480v
  Power in Process
- Up to ±200 Car Parking

# Sunnyvale 1 925 Morse Ave

- ±2.8 Acre Yard Site
- ±18,700 SF Warehouse/
  Crossdock Terminal with
  ±2,000 SF Office
- 42 Dock High Doors
- 1 Existing Grade Level
- 3 Modular Grade Levels
- ±3,200 SF Maintenance Building with 4 Grade Level Doors
- 4,000a @ 277/480v
  Power in Process
- Up to ±200 Car Parking