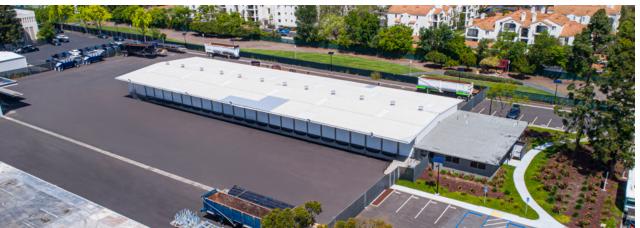

### Sunnyvale 1 925 Morse Ave

- ±2.8 Acre Yard Site
- ±18,700 SF Warehouse/
  Crossdock Terminal with
  ±2,000 SF Office
- 42 Dock High Doors
- 5 Existing Grade Levels
- 8 Potential Grade Levels
- ±3,200 SF Maintenance Building with 4 Grade Level Doors
- 4,000a @ 277/480v
  Power in Process
- Up to ±200 Car Parking

# Sunnyvale 1 925 Morse Ave

- ±2.8 Acre Yard Site
- ±18,700 SF Warehouse/
  Crossdock Terminal with
  ±2,000 SF Office
- 42 Dock High Doors
- 1 Existing Grade Level
- 3 Modular Grade Levels
- ±3,200 SF Maintenance Building with 4 Grade Level Doors
- 4,000a @ 277/480v
  Power in Process
- Up to ±200 Car Parking