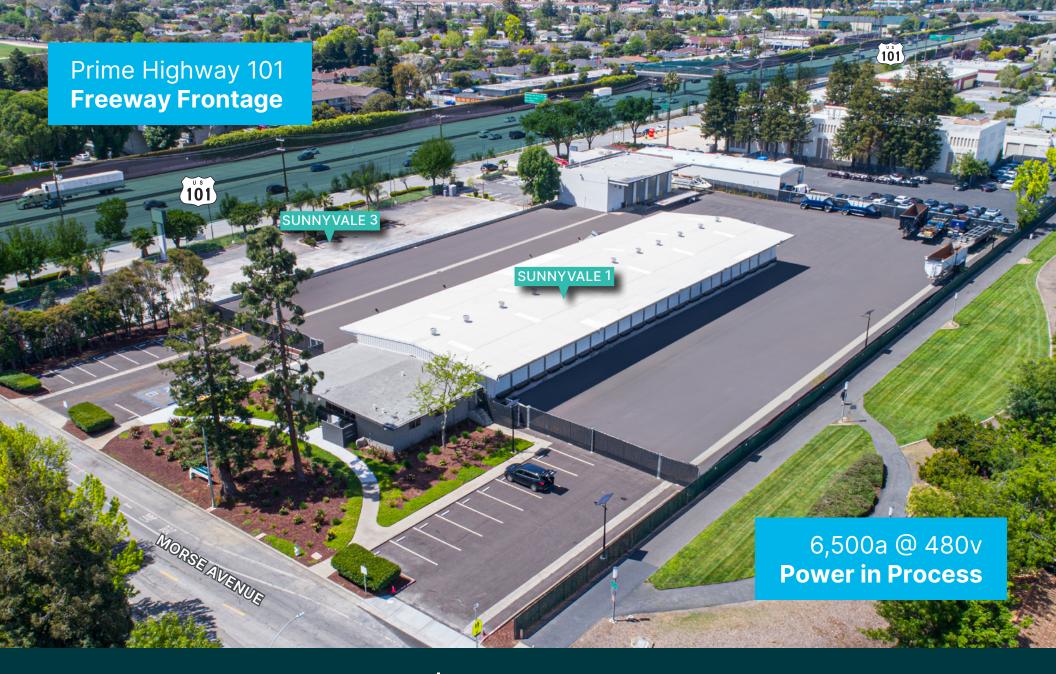

# Prologis Power Hub | Sunnyvale 1 & 3

#### **Site Features**

Available

▼ Dock High

- ±3.73 Acres (Divisible)
- 2 Buildings Totaling ±21,900 SF
- 42 Dock High Doors
- 5 Existing Grade Level Doors

- 8 Potential Grade Level Doors
- 6,500a @ 277/480v Power in Process
- Paved and Fenced Yard
- Prime Freeway Frontage off Hwy 101

### Sunnyvale 1 925 Morse Ave

- ±2.8 Acre Yard Site
- ±18,700 SF Warehouse/
  Crossdock Terminal with
  ±2,000 SF Office
- 42 Dock High Doors
- 5 Existing Grade Levels
- 8 Potential Grade Levels
- ±3,200 SF Maintenance Building with 4 Grade Level Doors
- 4,000a @ 277/480v
  Power in Process
- Up to ±200 Car Parking