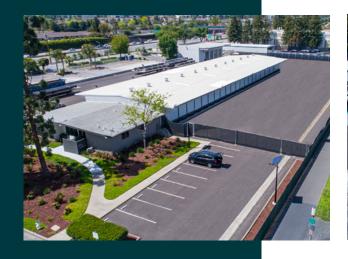

### Sunnyvale 1 925 Morse Ave

- ±2.8 Acre Yard Site
- ±18,700 SF Warehouse/
  Crossdock Terminal with
  ±2,000 SF Office
- 42 Dock High Doors
- 5 Existing Grade Levels
- 8 Potential Grade Levels
- ±3,200 SF Maintenance Building with 4 Grade Level Doors
- 4,000a @ 277/480v
  Power in Process
- Up to ±200 Car Parking

# Sunnyvale 1 925 Morse Ave

- ±2.8 Acre Yard Site
- ±18,700 SF Warehouse/
  Crossdock Terminal with
  ±2,000 SF Office
- 42 Dock High Doors
- 1 Existing Grade Level
- 3 Modular Grade Levels
- ±3,200 SF Maintenance Building with 4 Grade Level Doors
- 4,000a @ 277/480v
  Power in Process
- Up to ±200 Car Parking