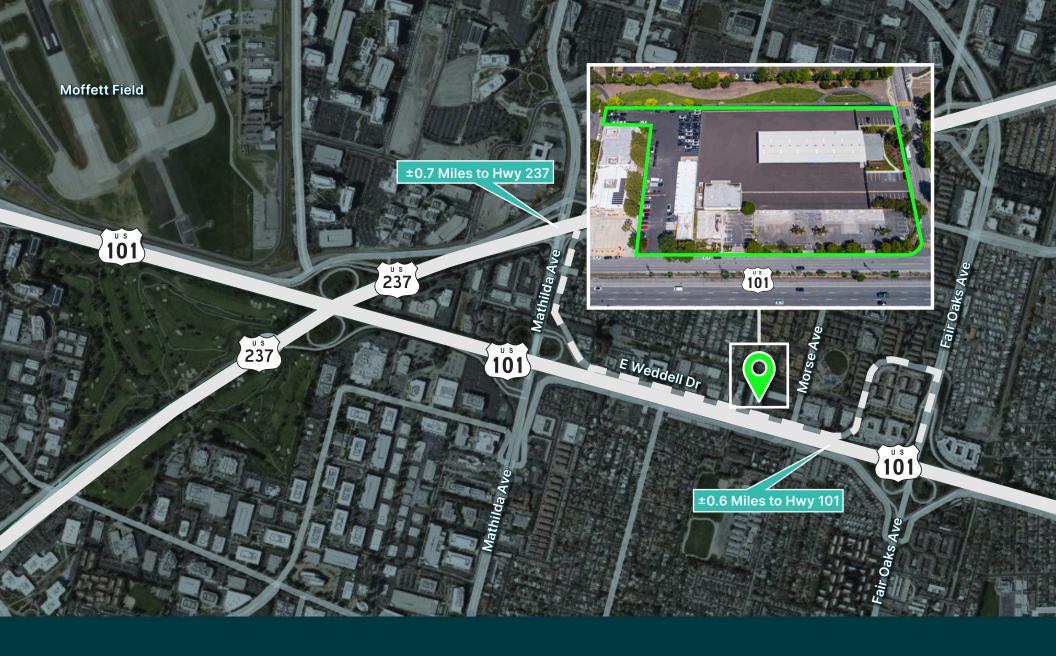

### 331 & 385 E. Weddell Dr

- ±0.93 Acre Site
- 2,500a @ 277/480v
  Power in Process
- ±92 Car Parking
- EV Charging Conduits for 32 Stations Providing for 56 EV Stalls

NOT TO SCALE

±0.6 Miles to Hwy 101 ±0.7 Miles to Hwy 237

8 Minutes to Downtown Sunnyvale

Fred Eder Lic. 00949342 +1 408 489 2263 fred.eder@cushwake.com

Chip Sutherland Lic. 01014633 +1 408 453 7410 chip.sutherland@cbre.com

Amy Pallas APallas@prologis.com +1 (650) 380-3129 Lic. 0093527 Prologis - Silicon Valley 690 N. McCarthy Blvd Milpitas, California 95035 Main: +1 (510) 661-4000