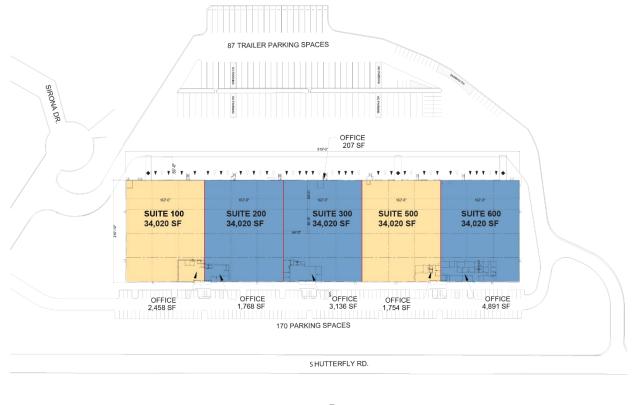

## 34,020 SF Industrial Space For Lease

## FACILITY

- 34,020 SF available
- 1,754 SF office
- 30' clear height
- 5 existing dock doors; 1-3 knock out panels available
- 1 drive-in door (14' x 15')
- 50' x 54' column spacing
- 400 amps, 480/277 volt, 3 phase power
- ESFR sprinkler system
- 210' building depth
- Rear load building
- Additional trailer parking available