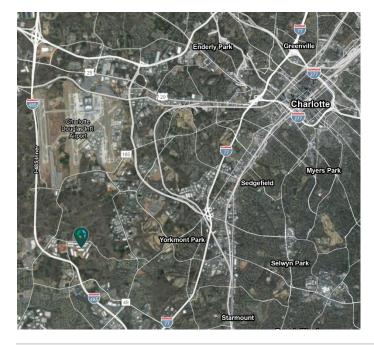

## LOCATION

- 8 miles to Charlotte Douglas International Airport
- 5 miles to I-77 with direct access to I-277 in 9 miles
- 3 miles to I-485 with direct access to I-85 in 7 miles