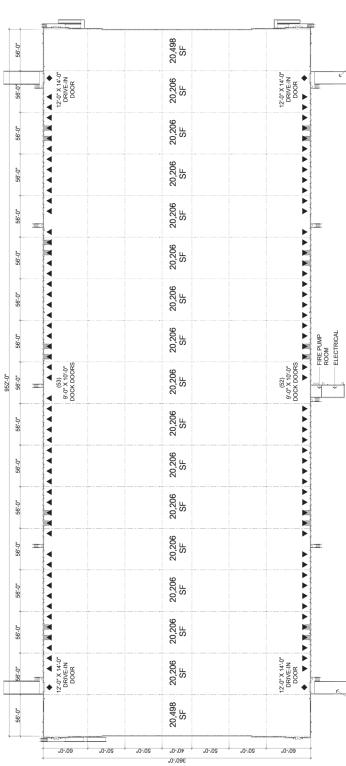

#### **SPEC BUILDING T-52**

- 344,086 SF available
- Cross dock
- 40' clear height
- 360' building depth
- 50' x 56' column spacing
- 60' loading bay
- 105 9' x 10' dock doors
- Four 12' x 14' drive-in doors
- 130' truck court
- .53 / 1,000 SF parking
- 50 trailer parking spaces