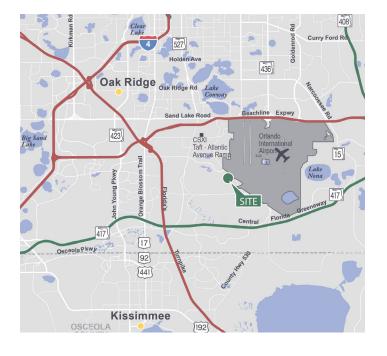

#### **LOCATION**

- South of the Beachline Expressway (SR 528) and immediately adjacent to Orlando International Airport
- Excellent access to S. Orange Avenue, Florida's Turnpike and Orange Blossom Trail (US 441)