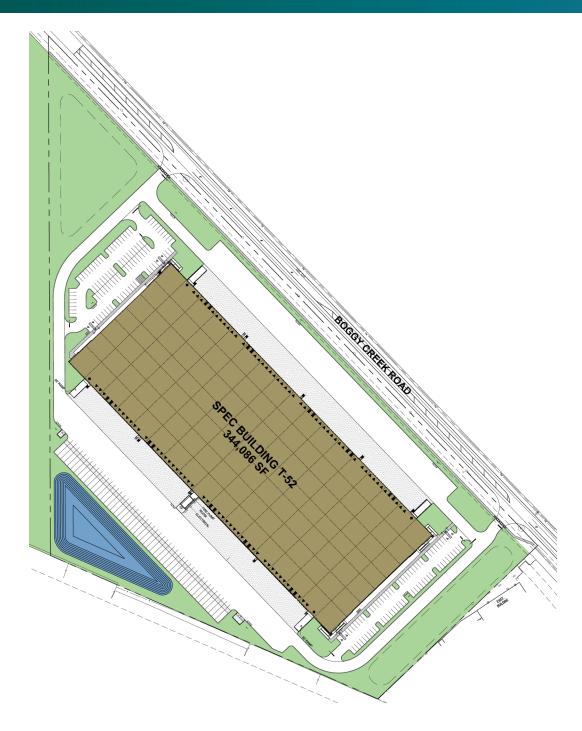

## 344,086 SF

Industrial Space For Lease

Boggy Creek Road & Tradeport Drive Orlando, FL 32824 USA

#### **SPEC BUILDING T-52**

- 344,086 SF available
- Cross dock
- 40' clear height
- 360' building depth
- 50' x 56' column spacing
- 60' loading bay
- 105 9' x 10' dock doors
- Four 12' x 14' drive-in doors
- 130' truck court
- .53 / 1,000 SF parking
- 50 trailer parking spaces