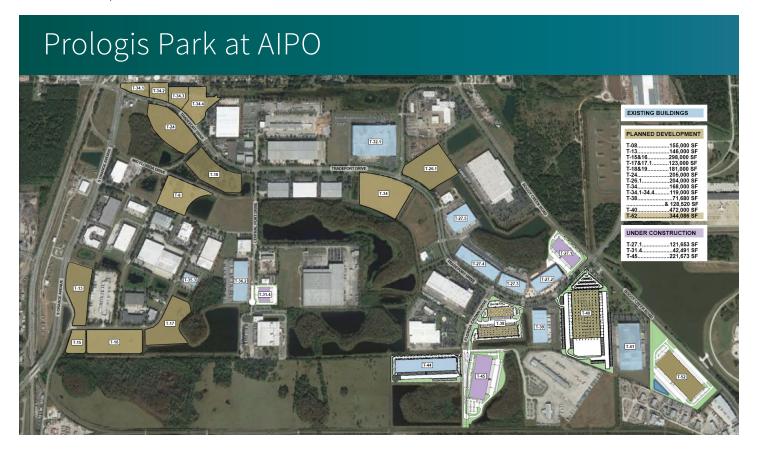

## 344,086 SF

Industrial Space For Lease

Boggy Creek Road & Tradeport Drive Orlando, FL 32824 USA

#### **SPEC BUILDING T-52**

- 344,086 SF available
- Cross dock
- 40' clear height
- 360' building depth
- 50' x 56' column spacing
- 60' loading bay
- 105 9' x 10' dock doors
- Four 12' x 14' drive-in doors
- 130' truck court
- .53 / 1,000 SF parking
- 50 trailer parking spaces

# Prologis Park at AIPO

Boggy Creek Road & Tradeport Drive Orlando, FL 32824 USA

50' RAMP