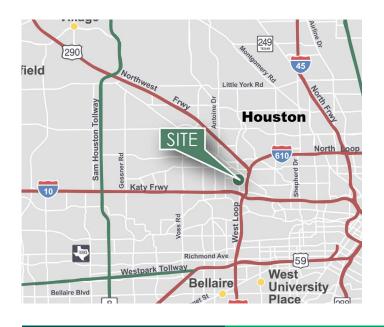

### **LOCATION**

- Only minutes to I-10, Highway 290, Loop 610 and Hempstead Hwy
- Located in the heart of Houston's Near Northwest submarket
- Four miles to Galleria/Uptown