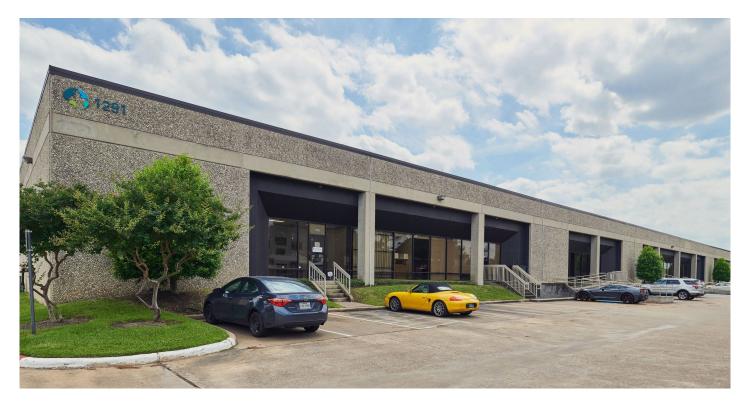

# Prologis Post Oak 22

1291 North Post Oak Road, Suite 120 Houston, TX 77055 USA

### **LOCATION**

- Only minutes to I-10, Highway 290, Loop 610 and Hempstead Hwy
- Located in the heart of Houston's Near Northwest submarket
- Four miles to Galleria/Uptown

#### **FACILITY**

- 8,268 SF available
- 1,887 SF of office
- Approx. 2,000 SF of cooler space in the warehouse
- 18' clear height
- 2 dock-high doors / 1 drive-in ramp
- 30' x 34' column spacing