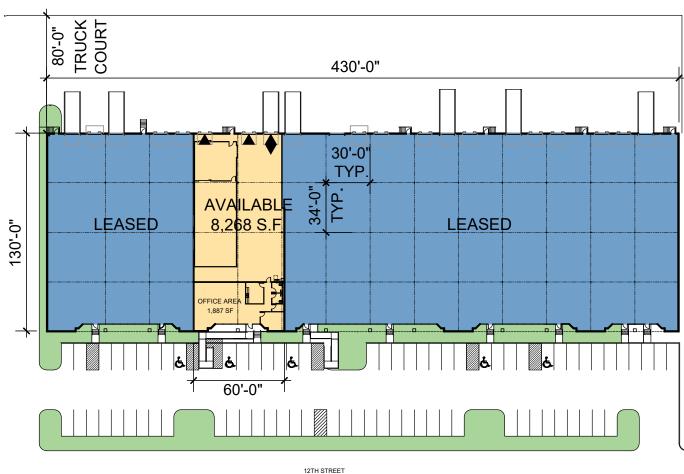

# 8,268 SF

#### **FACILITY**

- 8,268 SF available
- 1,887 SF of office
- Approx. 2,000 SF of cooler space in the warehouse
- 18' clear height
- 2 dock-high doors / 1 drive-in ramp
- 30' x 34' column spacing