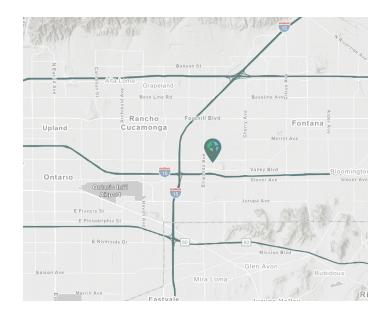

#### LOCATION

- Located in the City of Fontana
- Convenient access to the 10, 15 & 60 Freeways
- Corporate neighbors include Smart & Final, The Home Depot, Trader Joe's, Mohawk Industries, New Balance & Niagara Water