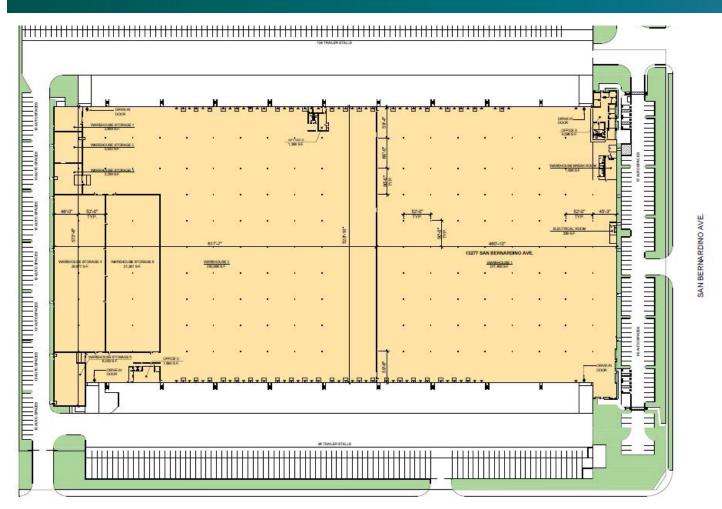

#### FACILITY

- 577,905 SF Available
- Crossdock Configuration
- 32' Clear Height (at first column)
- 5,505 SF of Office Space
- 85 Dock High Doors Equipped with Dock Lights
- 42 Doors Equipped with 35,000# Load Levelers
- ESFR Sprinkler System
- 4 Grade Level Doors
- 185' Secured Truck Courts
- 30 Battery Charging Stations
- 9 Big Ass Fans
- 192 Trailer Stalls
- LED Warehouse Lighting
- 1,200 Amps (277/480V)
- Fenced with Guard Shack