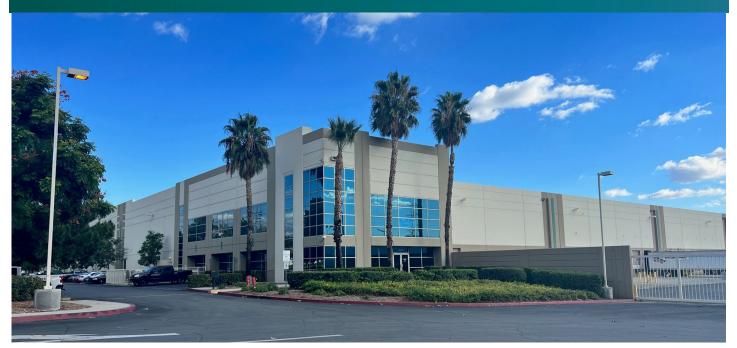

## 577,905 SF

Industrial Space For Lease

## **Prologis Kaiser Distribution Center 2**

13277 San Bernardino Avenue Fontana, CA 92335 USA

#### FACILITY

- 577,905 SF Available
- Crossdock Configuration
- 32' Clear Height (at first column)
- 5,505 SF of Office Space
- 85 Dock High Doors Equipped with Dock Lights
- 42 Doors Equipped with 35,000# Load Levelers
- ESFR Sprinkler System
- 4 Grade Level Doors
- 185' Secured Truck Courts
- 30 Battery Charging Stations
- 9 Big Ass Fans
- 192 Trailer Stalls
- LED Warehouse Lighting
- 1,200 Amps (277/480V)
- Fenced with Guard Shack