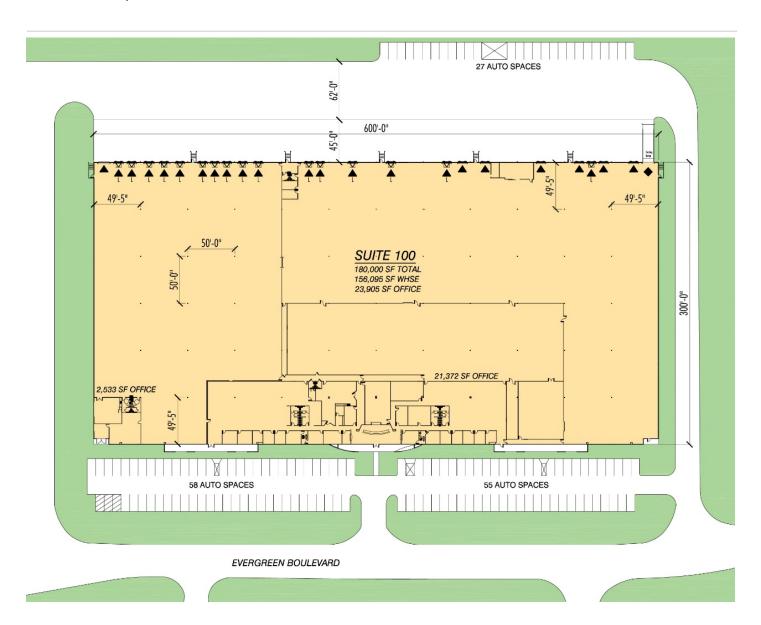

#### **FACILITY**

- 180,000 SF available
  - o 23,905 SF office
  - o 156,095 SF warehouse
- 24' clear height
- Single tenant building
- 140 auto parking spaces
- Twenty three (23) dock doors
  - o Sixteen (16) with levelers
- One (1) drive-in door
- ESFR sprinkler system
- Rear load configuration
- Power: 277/480V, 800 amps

#### LEGEND:

- ▲ DOCK DOOR
- ▲ DOCK DOOR W/LEVELER
- DRIVE-IN DOOR
- ▲ ON-GRADE DOOR
- LAND
- LEASED AREA
- VACANT AREA