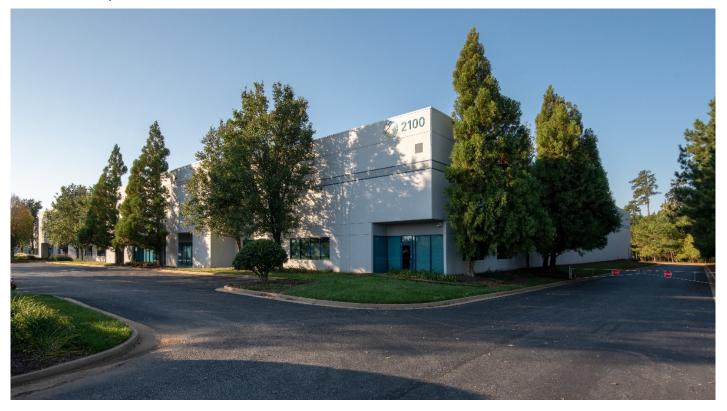

## Prologis Park Northmont Industrial

2100 Evergreen Blvd. Duluth, GA 30096 USA

#### **FACILITY**

- 180,000 SF available
  - o 23,905 SF office
  - o 156,095 SF warehouse
- 24' clear height
- Single tenant building
- 140 auto parking spaces
- Twenty three (23) dock doors
  - o Sixteen (16) with levelers
- One (1) drive-in door
- ESFR sprinkler system
- Rear load configuration
- Power: 277/480V, 800 amps