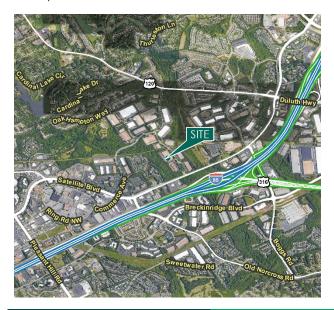

### **LOCATION**

- Controlled park environment
- Excellent corporate setting
- Conveniently located to:
  - o I-85: 5.4 miles
  - o Hwy 316: 1.3 miles