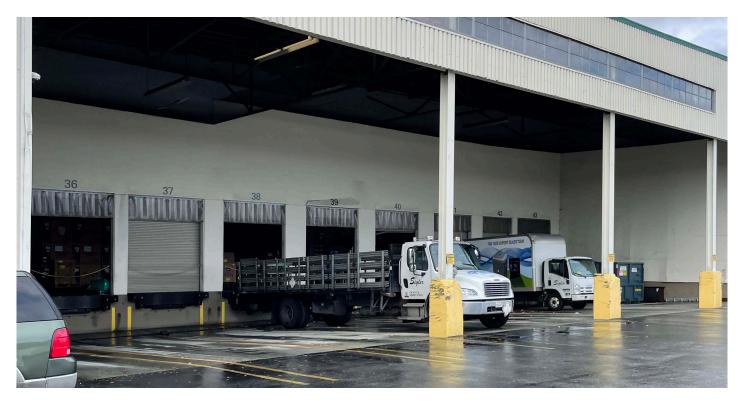

### **BUILDING HIGHLIGHTS**

- ±45,000 SF Office/Warehouse
- ±7,537 SF Two-story Office
- Freight-approved Zoning
- Nine Dock-high Loading
- One Grade-level Loading
- 1/1000 Parking
- Clear Height: 20' 24'
- Fully sprinklered
- Heavy Power
- Asking Rate: \$1.75 NNN
- Available: January 1, 2022