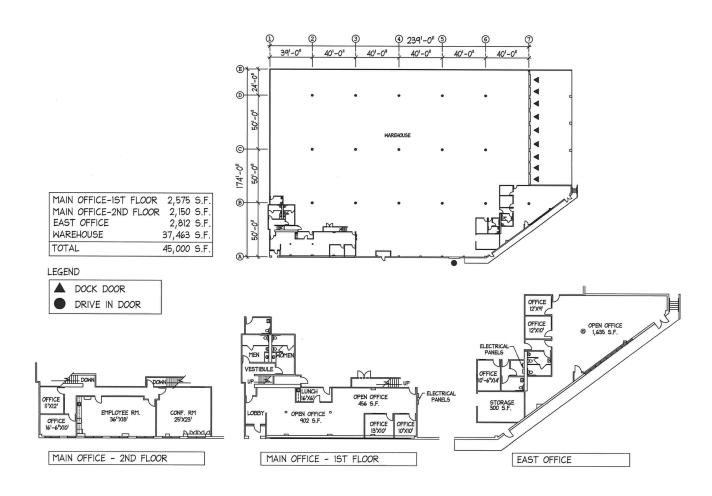

### **BUILDING HIGHLIGHTS**

- ±45,000 SF Office/Warehouse
- ±7,537 SF Two-story Office
- Freight-approved Zoning
- Nine Dock-high Loading
- One Grade-level Loading
- 1/1000 Parking
- Clear Height: 20' 24'
- Fully sprinklered
- Heavy Power
- Asking Rate: \$1.75 NNN
- Available: January 1, 2022