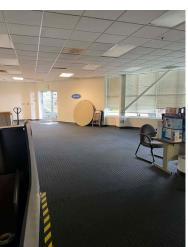

### **BUILDING HIGHLIGHTS**

- ±45,000 SF Office/Warehouse
- ±7,537 SF Two-story Office
- Freight-approved Zoning
- Nine Dock-high Loading
- One Grade-level Loading
- 1/1000 Parking
- Clear Height: 20' 24'
- Fully sprinklered
- Heavy Power
- Asking Rate: \$1.75 NNN
- Available: January 1, 2022