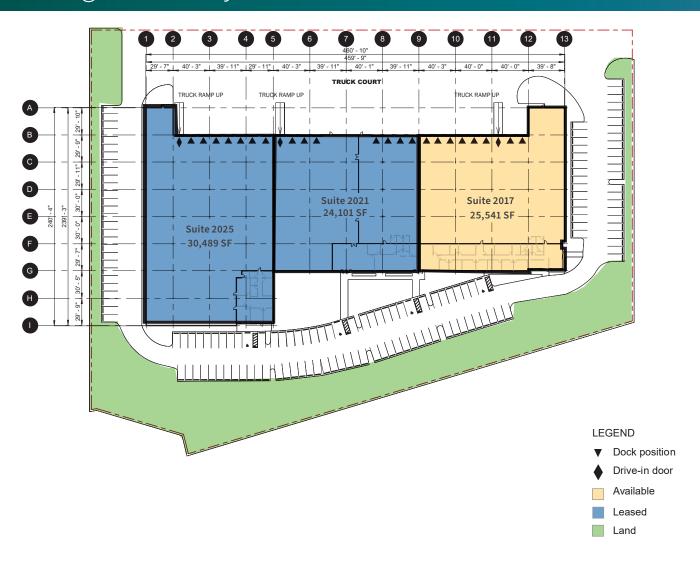

### **FACILITY**

- ±25,541 SF Total
- ±4,700 SF Office Space
- ±20,821 SF Warehouse Space
- ESFR Sprinkler System
- 24' Clear Height
- 40' x 30' Column Spacing
- 150'-4" Building Depth
- 9 Dock High Doors with 1 Drive-in Doors with Permanent Ramps
- Fiber with Diversity Available
- 163'-9" Truck Court Depth
- Available August 1, 2024