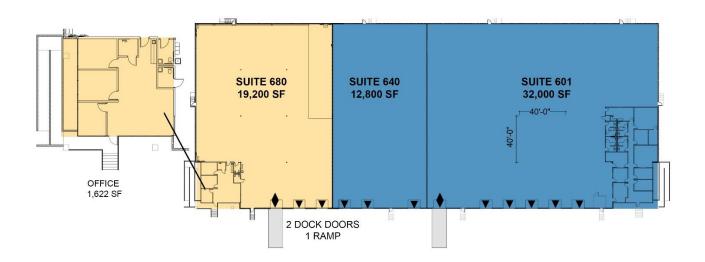

#### **FACILITY**

- 64,000 SF total building size
- 19,200 SF available
- 1,622 SF office space
- 26' clear height
- Two (2) dock high doors
- One (1) ramped door
- ESFR sprinkler system
- Front loading facility
- Warehouse is climate controlled

#### PROLOGIS PARK PERRIN CREEK **4848 PERRIN CREEK BUILDING 6** 64,000 SF

AVAILABLE

▲ DOCK DOOR DRIVE-IN DOOR LEASED