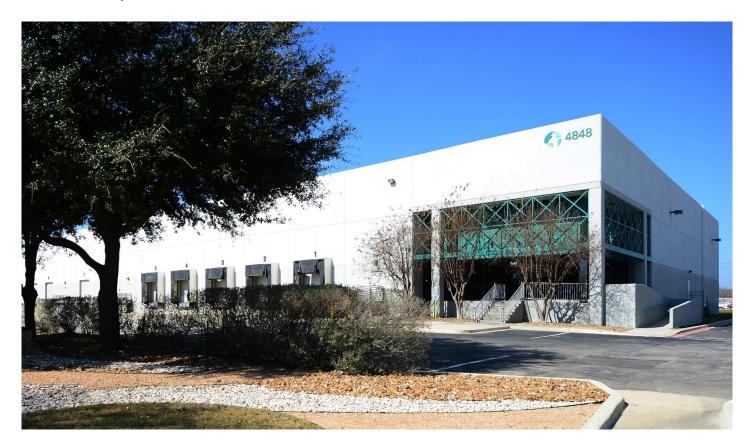

# Prologis Perrin Creek

4848 Perrin Creek, Suite 680 San Antonio, TX 78217 USA

#### **FACILITY**

- 64,000 SF total building size
- 19,200 SF available
- 1,622 SF office space
- 26' clear height
- Two (2) dock high doors
- One (1) ramped door
- ESFR sprinkler system
- Front loading facility
- Warehouse is climate controlled