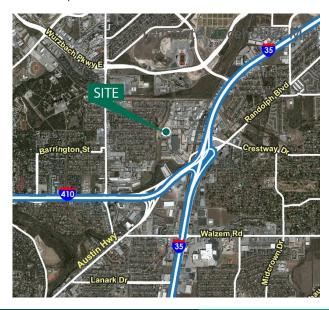

### **LOCATION**

- Class A master-planned industrial park. Convenient access to both IH-35 and Loop 410. Located in Northeast San Antonio.
- Located in Class A business park