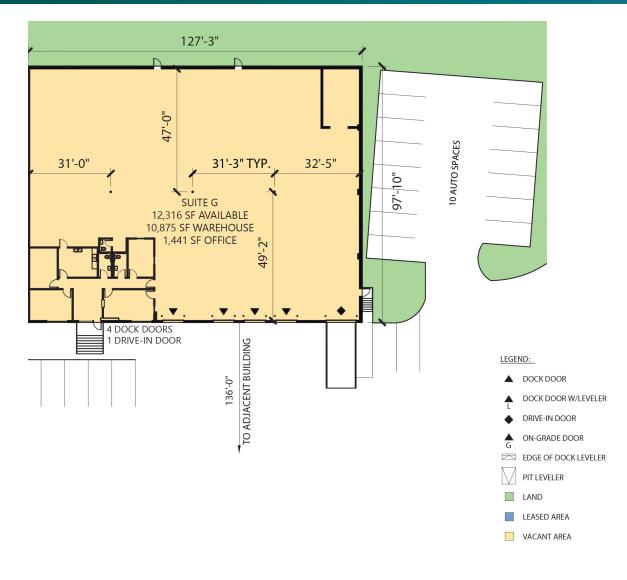

### FACILITY

- 39,566 SF building
- 12,316 SF available
  - 1,441 SF office
- 20' minimum clear height
- Four (4) dock high doors
- One (1) drive in door
- Ten (10) auto parking spaces
- End cap space
- Front load configuration
- 97'10" building depth
- Power: 120/240V, 200A