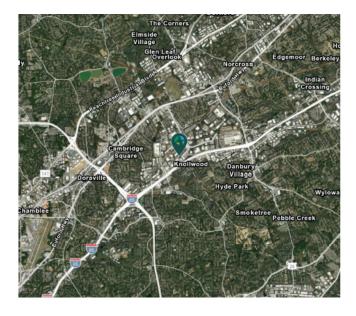

## LOCATION

- <1 mile from I-85
- ±2.0 miles from Jimmy Carter Boulevard
- ±2.2 miles from I-285
- ±24.9 miles from Hartsfield-Jackson Atlanta International Airport, the nation's busiest airport