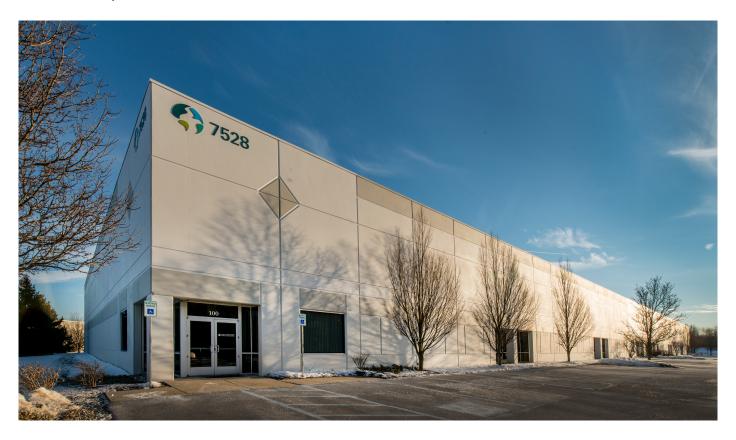

### 7528 Walker Way Allentown, PA 18106 USA

#### **FACILITY**

- 19,200 SF with 2,513 SF office available
- Total Building Size 83,200 SF
- Built in 2005
- Zoning: LI Upper Macungie Township
- 40' x 40' Bay Size
- 2 Exterior Docks with 1 Drive-In Door
- 120' Truck Court
- 29 Parking Spaces & 2 ADA Spaces
- 7" Reinforced Concrete Floor
- ESFR Sprinkler System