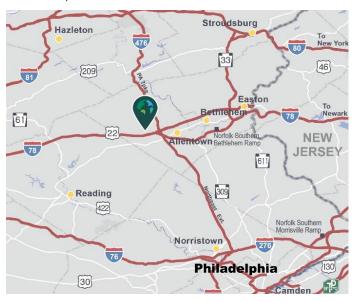

### **LOCATION**

• Strategically located in Lehigh Valley logistics core

### **ADVANTAGES AND AMENITIES**

- Within a 5-minute drive to I-78, I-476, and Route 100
- 348,000 workforce population within a 30-minute drive time
- Close proximity to FedEx and UPS facilities