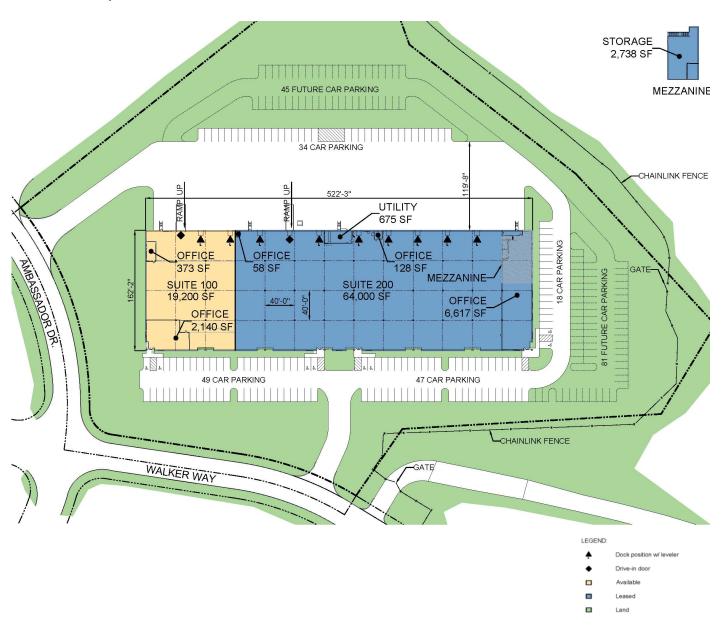

# 19,200 SF

#### **FACILITY**

- 19,200 SF with 2,513 SF office available
- Total Building Size 83,200 SF
- Built in 2005
- Zoning: LI Upper Macungie Township
- 40' x 40' Bay Size
- 2 Exterior Docks with 1 Drive-In Door
- 120' Truck Court
- 29 Parking Spaces & 2 ADA Spaces
- 7" Reinforced Concrete Floor
- ESFR Sprinkler System