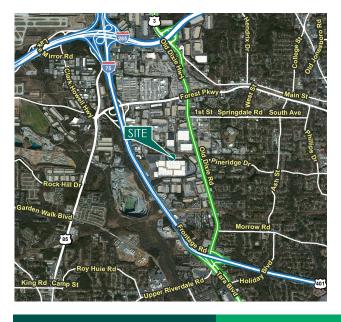

### **LOCATION**

- · Key Distances:
  - o I-75: 1.5 miles
  - o I-285: 4.4 miles
  - o Hartsfield Jackson Atlanta International Airport: 5.1 miles
  - o I-85: 9.7 miles
- Tax Incentives: Clayton County is a designated Tier 1 county, \$3,500 per qualified job tax credit for up to 5 years