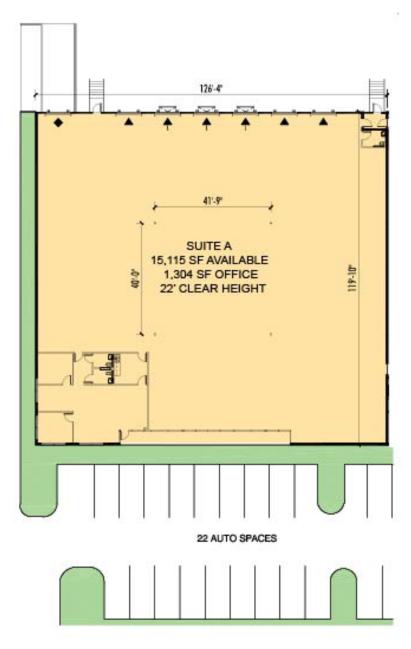

### **FACILITY**

- 50,400 SF building
- 15,120 SF available
  - o 1,304 SF office
- One (1) drive in doors
- Six (6) dock doors
- · 22' minimum clear height
- Rear load configuration
- 120 'building depth
- 101' truck court depth
- Twenty Two (22) auto park spots

#### LEGEND:

- ▲ DOCK DOOR
- ▲ DOCK DOOR W/LEVELER
- DRIVE-IN DOOR
- LEASED AREA
- VACANT AREA