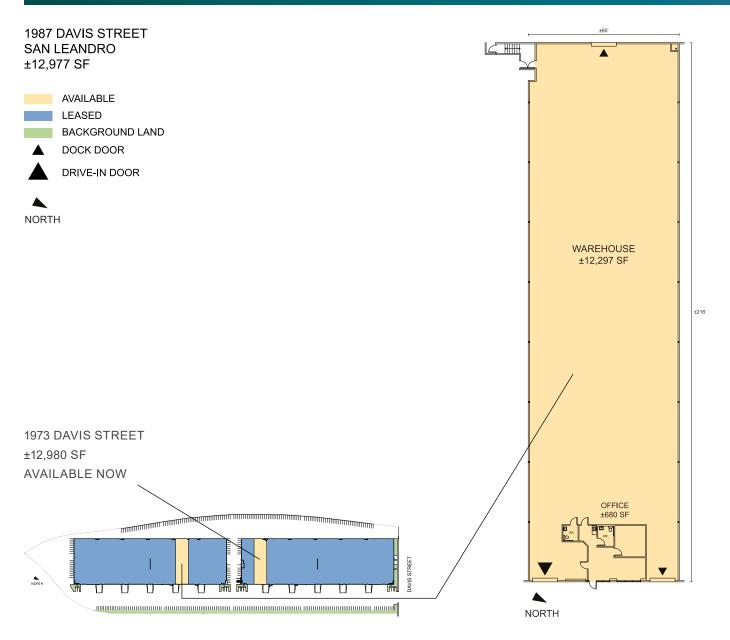

#### **FACILITY**

- ±12,977 SF Warehouse
- ±680 SF Office
- ±24' Clear Height
- 2 Dock-High Doors
- 1 Grade Level Door
- 0.33 GPM / 3,000 SF Sprinkler System
- Call Broker for Rate & Touring Instructions
- Available May 1, 2024

#### ADDITIONAL UNIT AVAILABLE NOW (VIEW FLYER)

±12,980 SF at 1973 Davis Street

Prologis Essentials: your single-source service for efficient move-in and operations at prologisessentials.com