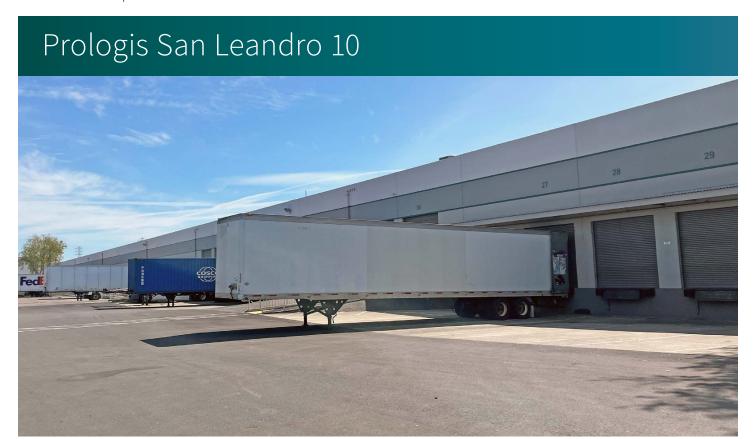

## Prologis San Leandro 10

#### **FACILITY**

- ±12,977 SF Warehouse
- ±680 SF Office
- ±24' Clear Height
- 2 Dock-High Doors
- 1 Grade Level Door
- 0.33 GPM / 3,000 SF Sprinkler System
- Call Broker for Rate & Touring Instructions
- Available May 1, 2024